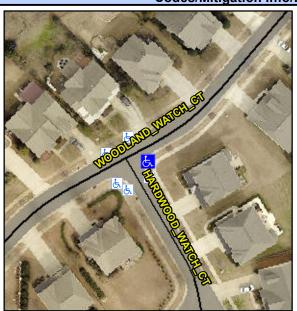

## Access Compliance Report Public Rights-of-Way (Curb Ramps)

Intersection ID: 48791Main Street: HARDWOOD\_WATCH\_CTCross Street: WOODLAND\_WATCH\_CTLocation:SEADA ID: E2A81EA44CC1Ramp Type: PerpInitial Pass/Fail: FailOverall Compliance: NoSeverity Score:10