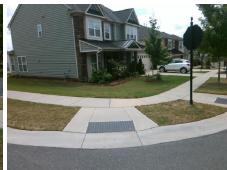

## Access Compliance Report Public Rights-of-Way (Curb Ramps)

Intersection ID: 48791Main Street: HARDWOOD\_WATCH\_CTCross Street: WOODLAND\_WATCH\_CTLocation:SEADA ID: E2A81EA44CC1Ramp Type: PerpInitial Pass/Fail: FailOverall Compliance: NoSeverity Score:10

Codes/Mitigation Info/Possible Solution

Street 1 Name
WOODLAND WATCH CT
Stop Condition-Street 2
None
Street 2 Name
N/A
Stop Condition-Street 1
N/A

Possible Solutions:

Remove & Replace Entire Ramp.

Surveyor Notes:

N/A

PROW/ADA:

Not Found, R304.5.1, R304.5.3

Total Cost: \$ 1850.00

| Field Measurements/Component Compliance |                       |       |                        |                             |      |
|-----------------------------------------|-----------------------|-------|------------------------|-----------------------------|------|
| Compliance Description                  |                       | Data  | Compliance Description |                             | Data |
| N/A                                     | Ramp Length (in)      | 71.0  | Yes                    | Ramp Slope (%)              | 6.2  |
| No                                      | Ramp Width (in)       | 36.0  | No                     | Ramp XSlope (%)             | 2.2  |
| N/A                                     | Flare Type LT         | N/A   | N/A                    | Flare Type RT               | N/A  |
| N/A                                     | Flare Slope LT (%)    | N/A   | N/A                    | Flare Slope RT (%)          | N/A  |
| N/A                                     | Flare Traversable LT? | N/A   | N/A                    | Flare Traversable RT?       | N/A  |
| N/A                                     | Landing Length (in)   | N/A   | N/A                    | DWS Provided?               | N/A  |
| N/A                                     | Landing Width (in)    | N/A   | N/A                    | DWS Contrast?               | N/A  |
| N/A                                     | Landing Slope (%)     | N/A   | N/A                    | DWS Length (in)             | N/A  |
| N/A                                     | Landing X Slope (%)   | N/A   | N/A                    | DWS Full Width?             | N/A  |
| N/A                                     | Landing Curb? (Y/N)   | N/A   | N/A                    | DWS Offset (in)             | N/A  |
| N/A                                     | Shared Landing?       | N/A   |                        |                             |      |
| N/A                                     | Gutter Ponding?       | N/A   | N/A                    | Gutter Slope (%)            | N/A  |
| N/A                                     | Gutter Lip Ht (in)    | N/A   | N/A                    | Gutter X Slope (%)          | N/A  |
| N/A                                     | Painted X Walk1?      | No    | N/A                    | Painted X Walk2?            | N/A  |
|                                         | X Walk 1 Direction    | To NW |                        | X Walk 2 Direction          | N/A  |
| N/A                                     | X Walk 1 Width (in)   | N/A   | N/A                    | X Walk 2 Width (in)         | N/A  |
|                                         | X Walk 1 Slope (%)    | 3.0   |                        | X Walk 2 Slope (%)          | N/A  |
|                                         | X Walk 1 X Slope (%)  | 0.4   |                        | X Walk 2 X Slope (%)        | N/A  |
| N/A                                     | Ramp inside XWalk1?   | N/A   | N/A                    | Ramp inside XWalk2?         | N/A  |
|                                         | Road Slope (%)        | N/A   | N/A                    | Clear Space?                | N/A  |
|                                         | Road X Slope (%)      | N/A   | N/A                    | Clear Space to XWalk (in)   | N/A  |
| N/A                                     | Any Obstructions?     | N/A   | N/A                    | Storm Grate/Utility Hazard? | N/A  |
|                                         | Obstruction Type      |       |                        | Storm Grate/Utility Type    |      |
|                                         |                       | N/A   |                        |                             | N/A  |
|                                         |                       |       | Yes                    | Surface Condition? (G/P)    | Good |
| SA.                                     |                       |       |                        |                             |      |