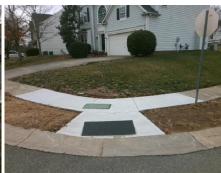

Remove & Replace Curb Ramp With Two New Directional Ramps or Equivalent.

Surveyor Notes:

N/A

PROW/ADA:

R304.2.2, R304.5.3

Total Cost: \$ 3200.00

| Field Measurements/Component Compliance |                        |                       |      |      |                             |      |
|-----------------------------------------|------------------------|-----------------------|------|------|-----------------------------|------|
|                                         | Compliance Description |                       | Data | Comp | liance Description          | Data |
|                                         | N/A                    | Ramp Length (in)      | 45.5 | No   | Ramp Slope (%)              | 14.7 |
|                                         | Yes                    | Ramp Width (in)       | 64.0 | No   | Ramp XSlope (%)             | 3.6  |
|                                         | N/A                    | Flare Type LT         | N/A  | N/A  | Flare Type RT               | N/A  |
|                                         | N/A                    | Flare Slope LT (%)    | N/A  | N/A  | Flare Slope RT (%)          | N/A  |
|                                         | N/A                    | Flare Traversable LT? | N/A  | N/A  | Flare Traversable RT?       | N/A  |
|                                         | N/A                    | Landing Length (in)   | N/A  | N/A  | DWS Provided?               | N/A  |
|                                         | N/A                    | Landing Width (in)    | N/A  | N/A  | DWS Contrast?               | N/A  |
|                                         | N/A                    | Landing Slope (%)     | N/A  | N/A  | DWS Length (in)             | N/A  |
|                                         | N/A                    | Landing X Slope (%)   | N/A  | N/A  | DWS Full Width?             | N/A  |
|                                         | N/A                    | Landing Curb? (Y/N)   | N/A  | N/A  | DWS Offset (in)             | N/A  |
|                                         | N/A                    | Shared Landing?       | N/A  |      |                             |      |
|                                         | N/A                    | Gutter Ponding?       | N/A  | N/A  | Gutter Slope (%)            | N/A  |
|                                         | N/A                    | Gutter Lip Ht (in)    | N/A  | N/A  | Gutter X Slope (%)          | N/A  |
|                                         | N/A                    | Painted X Walk1?      | No   | N/A  | Painted X Walk2?            | No   |
|                                         |                        | X Walk 1 Direction    | То Е |      | X Walk 2 Direction          | To N |
|                                         | N/A                    | X Walk 1 Width (in)   | N/A  | N/A  | X Walk 2 Width (in)         | N/A  |
|                                         |                        | X Walk 1 Slope (%)    | 2.3  |      | X Walk 2 Slope (%)          | 1.2  |
|                                         |                        | X Walk 1 X Slope (%)  | 3.9  |      | X Walk 2 X Slope (%)        | 2.1  |
|                                         | N/A                    | Ramp inside XWalk1?   | N/A  | N/A  | Ramp inside XWalk2?         | N/A  |
|                                         |                        | Road Slope (%)        | 3.6  | N/A  | Clear Space?                | N/A  |
|                                         |                        | Road X Slope (%)      | 3.2  | N/A  | Clear Space to XWalk (in)   | N/A  |
|                                         | N/A                    | Any Obstructions?     | N/A  | N/A  | Storm Grate/Utility Hazard? | N/A  |
|                                         |                        | Obstruction Type      |      |      | Storm Grate/Utility Type    |      |
|                                         |                        |                       | N/A  |      |                             | N/A  |
|                                         |                        |                       |      | Yes  | Surface Condition? (G/P)    | Good |
|                                         |                        |                       |      |      |                             |      |