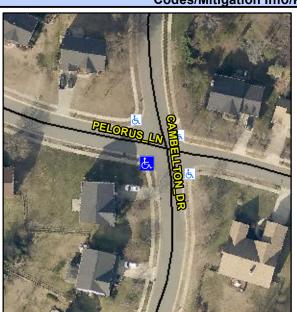

## Access Compliance Report Public Rights-of-Way (Curb Ramps)

Intersection ID: 2573Main Street: CAMBELLTON\_DRCross Street: PELORUS\_LNLocation: SWADA ID: E2A8ACD2EAAARamp Type: PerpDiagInitial Pass/Fail: FailOverall Compliance: NoSeverity Score: 26.25

Codes/Mitigation Info/Possible Solution

Field Measurements/Component Compliance

Street 1 Name
Stop Condition-Street 2
Street 2 Name
Stop Condition-Street 1

CAMBELLTON DR None PELORUS LN StopSign Possible Solutions: