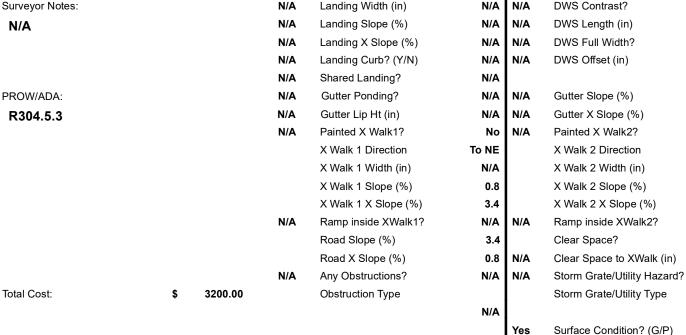

## Field Measurements/Component Compliance

Yes

No

N/A

N/A

N/A

N/A

N/A

Curb Slope (%)

Compliance Description

Flare Type RT

Flare Slope RT (%)

**DWS Provided?** 

Flare Traversable RT?

BlendTrans Slope (%)

BlendTrans XSlope (%)

Surveyor Notes:

Possible Solutions:

N/A

PROW/ADA:

R304.5.3

| Street 1 Name           | CLAIRMONT GROVE CT |
|-------------------------|--------------------|
| Stop Condition-Street 1 | StopSign           |
| Street 2 Name           | N/A                |
| Stop Condition-Street 2 | N/A                |
|                         |                    |
|                         |                    |
|                         |                    |

Compliance Description

Ramp Length (in)

Ramp Width (in)

Flare Slope LT (%)

Landing Length (in)

Flare Traversable LT?

Flare Type LT

N/A

Yes

N/A

N/A

N/A

N/A