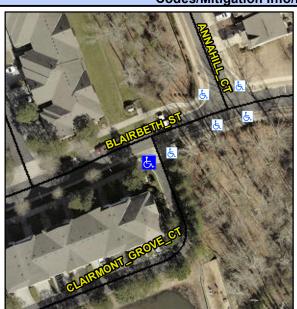

## **Access Compliance Report Public Rights-of-Way** (Curb Ramps)

Data

1.7

3.1

N/A

Good

Intersection ID: 10021306 Main Street: BLAIRBETH ST Cross Street: N/A Location: S

Initial Pass/Fail: Fail **Overall Compliance: No Severity Score:** 1.25 **ADA ID: E2AABDCC79A0** Ramp Type: BlendTrans1

Surveyor Notes:

Possible Solutions:

N/A

PROW/ADA:

R304.5.3

| Street 1 Name           | CLAIRMONT GROVE CT |
|-------------------------|--------------------|
| Stop Condition-Street 1 | StopSign           |
| Street 2 Name           | N/A                |
| Stop Condition-Street 2 | N/A                |
|                         |                    |
|                         |                    |
|                         |                    |