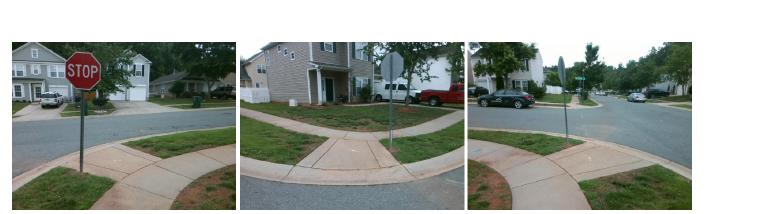

## Access Compliance Report Public Rights-of-Way (Curb Ramps)

| Intersection ID: 42648                  | Main Street: JAKOBSON_DR |                               |               | Street:                                 | VALENDRA_DR           | Location:         | NW                            |                             |            |
|-----------------------------------------|--------------------------|-------------------------------|---------------|-----------------------------------------|-----------------------|-------------------|-------------------------------|-----------------------------|------------|
| ADA ID: E2AC805F99F7                    | Ramp Type: PerpDiag      |                               |               | Pass/Fa                                 | ail: Fail Overall (   | o Severity Score: | 21.25                         |                             |            |
| Codes/Mitigation Info/Possible Solution |                          |                               |               | Field Measurements/Component Compliance |                       |                   |                               |                             |            |
|                                         | ~                        | Possible Solutions:           |               |                                         |                       |                   | a Compliance Description Data |                             |            |
|                                         |                          | Remove & Replace Curb Ramp    | With          | N/A                                     | Ramp Length (in)      | 82.0              | Yes                           | Ramp Slope (%)              | 8.0        |
|                                         |                          | Two New Directional Ramps or  | · · · · · · · | No                                      | Ramp Width (in)       | 38.0              |                               | Ramp XSlope (%)             | 5.8        |
|                                         |                          | Equivalent.                   |               | N/A                                     | Flare Type LT         |                   | N/A                           | Flare Type RT               | N/A        |
|                                         |                          |                               |               | N/A                                     | Flare Slope LT (%)    |                   | N/A                           | Flare Slope RT (%)          | N/A        |
|                                         | 1 and The                |                               |               | N/A                                     | Flare Traversable LT? | N/A               |                               | Flare Traversable RT?       | N/A        |
|                                         | 1 - Comment              |                               |               | N/A                                     | Landing Length (in)   |                   | N/A                           | DWS Provided?               | N/A        |
|                                         |                          | Surveyor Notes:               |               | N/A                                     | Landing Width (in)    | N/A               |                               | DWS Contrast?               | N/A        |
| ANTOD SON DE                            |                          | N/A                           |               | N/A                                     | Landing Slope (%)     |                   | N/A                           | DWS Length (in)             | N/A        |
|                                         |                          | N/A                           |               | N/A                                     | Landing X Slope (%)   | N/A               | N/A                           | DWS Full Width?             | N/A        |
|                                         | and windhaw              |                               |               | N/A                                     | •••••                 | N/A               | N/A                           |                             | N/A<br>N/A |
| the for the the                         | (a lana - (12)           |                               |               |                                         | Landing Curb? (Y/N)   |                   | N/A                           | DWS Offset (in)             | N/A        |
|                                         | and the for              |                               |               | N/A                                     | Shared Landing?       | N/A               |                               |                             |            |
| Thread I want to                        |                          | PROW/ADA:                     |               | N/A                                     | Gutter Ponding?       | N/A               |                               | Gutter Slope (%)            | N/A        |
|                                         |                          | Not Found, R304.5.1, R304.5.3 |               | N/A                                     | Gutter Lip Ht (in)    |                   | N/A                           | Gutter X Slope (%)          | N/A        |
|                                         | 1.1                      |                               |               | N/A                                     | Painted X Walk1?      |                   | N/A                           | Painted X Walk2?            | No         |
| internet is the second                  |                          |                               |               |                                         | X Walk 1 Direction    | To SE             |                               | X Walk 2 Direction          | To E       |
|                                         |                          |                               |               | N/A                                     | X Walk 1 Width (in)   | N/A               | N/A                           | X Walk 2 Width (in)         | N/A        |
| Street 1 Name                           | JAKOBSON DR              |                               |               |                                         | X Walk 1 Slope (%)    | 6.2               |                               | X Walk 2 Slope (%)          | 1.9        |
| Stop Condition-Street 2                 | None                     |                               |               |                                         | X Walk 1 X Slope (%)  | 3.6               |                               | X Walk 2 X Slope (%)        | 1.0        |
| Street 2 Name                           | VALENDRA DR              |                               |               | N/A                                     | Ramp inside XWalk1?   | N/A               | N/A                           | Ramp inside XWalk2?         | N/A        |
| Stop Condition-Street 1                 | StopSign                 |                               |               |                                         | Road Slope (%)        | 3.4               | N/A                           | Clear Space?                | N/A        |
|                                         |                          |                               |               |                                         | Road X Slope (%)      | 0.5               | N/A                           | Clear Space to XWalk (in)   | N/A        |
|                                         |                          |                               |               | N/A                                     | Any Obstructions?     | N/A               | N/A                           | Storm Grate/Utility Hazard? | N/A        |
|                                         |                          | Total Cost: \$                | 3200.00       |                                         | Obstruction Type      |                   |                               | Storm Grate/Utility Type    |            |
|                                         |                          |                               |               |                                         |                       | N/A               |                               |                             | N/A        |

Yes Surface Condition? (G/P) Good