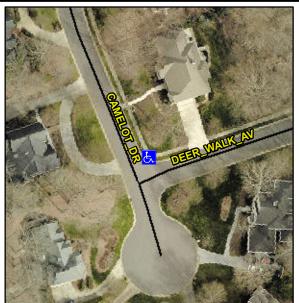

## Access Compliance Report Public Rights-of-Way (Curb Ramps)

 Intersection ID: 26352
 Main Street: CAMELOT\_DR
 Cross Street: DEER\_WALK\_AV
 Location:
 NE

 ADA ID: E2AE082FB0FE
 Ramp Type: Perp
 Initial Pass/Fail: Fail
 Overall Compliance: No
 Severity Score:
 10

## Field Measurements/Component Compliance

Street 1 Name
CAMELOT DR
Stop Condition-Street 2
None
Street 2 Name
N/A
Stop Condition-Street 1
N/A

Possible Solutions:

Remove & Replace Entire Ramp.

Surveyor Notes: