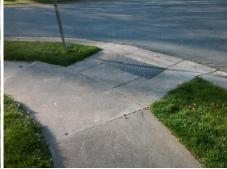

## Field Measurements/Component Compliance

Street 1 Name
CAMELOT DR
Stop Condition-Street 2
None
Street 2 Name
N/A
Stop Condition-Street 1
N/A

Possible Solutions:

Remove & Replace Entire Ramp.

Surveyor Notes:

N/A

PROW/ADA:

Not Found, R304.5.1, R304.5.3

Total Cost: \$ 1850.00

| Field Measurements/Component Compilance |                       |      |                        |                             |      |
|-----------------------------------------|-----------------------|------|------------------------|-----------------------------|------|
| Compliance Description                  |                       | Data | Compliance Description |                             | Data |
| N/A                                     | Ramp Length (in)      | 52.5 | Yes                    | Ramp Slope (%)              | 6.9  |
| No                                      | Ramp Width (in)       | 36.5 | No                     | Ramp XSlope (%)             | 4.5  |
| N/A                                     | Flare Type LT         | N/A  | N/A                    | Flare Type RT               | N/A  |
| N/A                                     | Flare Slope LT (%)    | N/A  | N/A                    | Flare Slope RT (%)          | N/A  |
| N/A                                     | Flare Traversable LT? | N/A  | N/A                    | Flare Traversable RT?       | N/A  |
| N/A                                     | Landing Length (in)   | N/A  | N/A                    | DWS Provided?               | N/A  |
| N/A                                     | Landing Width (in)    | N/A  | N/A                    | DWS Contrast?               | N/A  |
| N/A                                     | Landing Slope (%)     | N/A  | N/A                    | DWS Length (in)             | N/A  |
| N/A                                     | Landing X Slope (%)   | N/A  | N/A                    | DWS Full Width?             | N/A  |
| N/A                                     | Landing Curb? (Y/N)   | N/A  | N/A                    | DWS Offset (in)             | N/A  |
| N/A                                     | Shared Landing?       | N/A  |                        |                             |      |
| N/A                                     | Gutter Ponding?       | N/A  | N/A                    | Gutter Slope (%)            | N/A  |
| N/A                                     | Gutter Lip Ht (in)    | N/A  | N/A                    | Gutter X Slope (%)          | N/A  |
| N/A                                     | Painted X Walk1?      | No   | N/A                    | Painted X Walk2?            | N/A  |
|                                         | X Walk 1 Direction    | To W |                        | X Walk 2 Direction          | N/A  |
| N/A                                     | X Walk 1 Width (in)   | N/A  | N/A                    | X Walk 2 Width (in)         | N/A  |
|                                         | X Walk 1 Slope (%)    | 6.2  |                        | X Walk 2 Slope (%)          | N/A  |
|                                         | X Walk 1 X Slope (%)  | 2.3  |                        | X Walk 2 X Slope (%)        | N/A  |
| N/A                                     | Ramp inside XWalk1?   | N/A  | N/A                    | Ramp inside XWalk2?         | N/A  |
|                                         | Road Slope (%)        | 2.3  | N/A                    | Clear Space?                | N/A  |
|                                         | Road X Slope (%)      | 6.2  | N/A                    | Clear Space to XWalk (in)   | N/A  |
| N/A                                     | Any Obstructions?     | N/A  | N/A                    | Storm Grate/Utility Hazard? | N/A  |
|                                         | Obstruction Type      |      |                        | Storm Grate/Utility Type    |      |
|                                         |                       | N/A  |                        |                             | N/A  |
|                                         |                       |      | Yes                    | Surface Condition? (G/P)    | Good |
|                                         |                       |      |                        |                             |      |