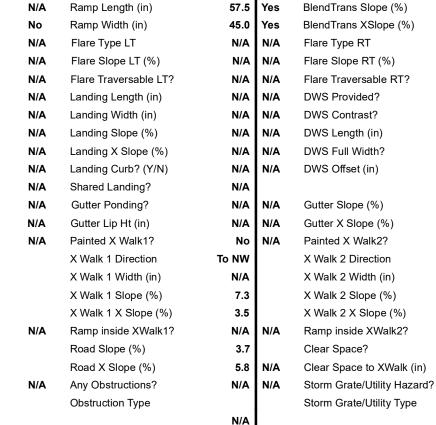

## **Codes/Mitigation Info/Possible Solution**

## Field Measurements/Component Compliance

Compliance Description

Data

**LUTHERS ROCK CT** Street 1 Name Stop Condition-Street 1 Street 2 Name Stop Condition-Street 2

Remove & Replace Curb Ramp With Two New Directional Ramps or Equivalent.

Surveyor Notes:

N/A

PROW/ADA:

R304.5.1

Total Cost:

| StopSign |  |
|----------|--|
| N/A      |  |
| StopSign |  |
|          |  |
|          |  |
|          |  |

Yes

N/A