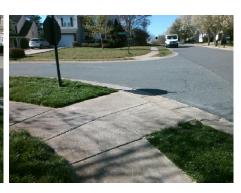

To SW

Intersection ID: 29709 Main Street: COLE MILL RD Cross Street: LUTHERS ROCK CT Location: Ε

**Overall Compliance: No Severity Score:** ADA ID: E2AEC3C6DA64 Ramp Type: BlendTrans1 Initial Pass/Fail: Fail 8.75

## Field Measurements/Component Compliance

Compliance Description

Data

**LUTHERS ROCK CT** Street 1 Name Stop Condition-Street 1 Street 2 Name Stop Condition-Street 2

Remove & Replace Curb Ramp With Two New Directional Ramps or Equivalent.