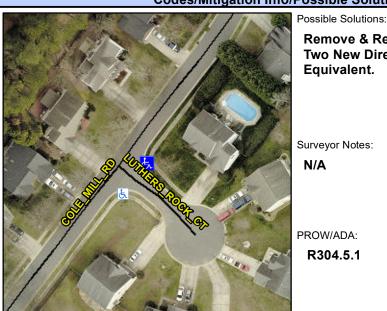

To SW

Intersection ID: 29709 Main Street: COLE MILL RD Cross Street: LUTHERS ROCK CT Location: Ε

**Overall Compliance: No Severity Score:** ADA ID: E2AEC3C6DA64 Ramp Type: BlendTrans1 Initial Pass/Fail: Fail 8.75