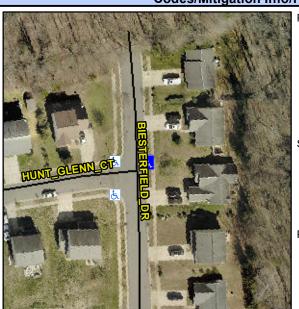

## Access Compliance Report Public Rights-of-Way (Curb Ramps)

Intersection ID: 43713 Main Street: BIESTERFIELD\_DR Cross Street: HUNT\_GLENN\_CT Location: NE

ADA ID: E2AF9CBDED23 Ramp Type: Perp Initial Pass/Fail: Fail Overall Compliance: No Severity Score: 21.25