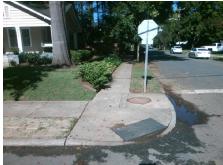

## **Field Measurements/Component Compliance**

Street 1 Name
CLARICE AV
Stop Condition-Street 2
StopSign
Street 2 Name
E 8TH ST
Stop Condition-Street 1
StopSign

Possible Solutions:

Remove & Replace Curb Ramp With Two New Directional Ramps or Equivalent.

Surveyor Notes:

N/A

PROW/ADA:

R304.5.3

Total Cost: \$ 3200.00

| Field Measurements/Component Compliance |                       |       |                        |                             |       |
|-----------------------------------------|-----------------------|-------|------------------------|-----------------------------|-------|
| Compliance Description                  |                       | Data  | Compliance Description |                             | Data  |
| N/A                                     | Ramp Length (in)      | 84.0  | Yes                    | Ramp Slope (%)              | 7.4   |
| Yes                                     | Ramp Width (in)       | 48.0  | No                     | Ramp XSlope (%)             | 2.2   |
| N/A                                     | Flare Type LT         | N/A   | N/A                    | Flare Type RT               | N/A   |
| N/A                                     | Flare Slope LT (%)    | N/A   | N/A                    | Flare Slope RT (%)          | N/A   |
| N/A                                     | Flare Traversable LT? | N/A   | N/A                    | Flare Traversable RT?       | N/A   |
| N/A                                     | Landing Length (in)   | N/A   | N/A                    | DWS Provided?               | N/A   |
| N/A                                     | Landing Width (in)    | N/A   | N/A                    | DWS Contrast?               | N/A   |
| N/A                                     | Landing Slope (%)     | N/A   | N/A                    | DWS Length (in)             | N/A   |
| N/A                                     | Landing X Slope (%)   | N/A   | N/A                    | DWS Full Width?             | N/A   |
| N/A                                     | Landing Curb? (Y/N)   | N/A   | N/A                    | DWS Offset (in)             | N/A   |
| N/A                                     | Shared Landing?       | N/A   |                        |                             |       |
| N/A                                     | Gutter Ponding?       | Yes   | N/A                    | Gutter Slope (%)            | N/A   |
| N/A                                     | Gutter Lip Ht (in)    | N/A   | N/A                    | Gutter X Slope (%)          | N/A   |
| N/A                                     | Painted X Walk1?      | No    | N/A                    | Painted X Walk2?            | No    |
|                                         | X Walk 1 Direction    | To SE |                        | X Walk 2 Direction          | To NE |
| N/A                                     | X Walk 1 Width (in)   | N/A   | N/A                    | X Walk 2 Width (in)         | N/A   |
|                                         | X Walk 1 Slope (%)    | 2.0   |                        | X Walk 2 Slope (%)          | 1.0   |
|                                         | X Walk 1 X Slope (%)  | 2.8   |                        | X Walk 2 X Slope (%)        | 2.5   |
| N/A                                     | Ramp inside XWalk1?   | N/A   | N/A                    | Ramp inside XWalk2?         | N/A   |
|                                         | Road Slope (%)        | 2.3   | N/A                    | Clear Space?                | N/A   |
|                                         | Road X Slope (%)      | 1.1   | N/A                    | Clear Space to XWalk (in)   | N/A   |
| N/A                                     | Any Obstructions?     | N/A   | N/A                    | Storm Grate/Utility Hazard? | N/A   |
|                                         | Obstruction Type      |       |                        | Storm Grate/Utility Type    |       |
|                                         |                       | N/A   |                        |                             | N/A   |
|                                         |                       |       | Yes                    | Surface Condition? (G/P)    | Good  |
|                                         |                       |       | -                      |                             |       |