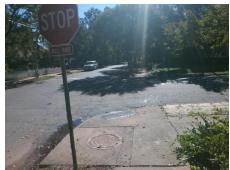

## **Field Measurements/Component Compliance**

Street 1 Name
CLARICE AV
Stop Condition-Street 2
StopSign
Street 2 Name
E 8TH ST
Stop Condition-Street 1
StopSign

Possible Solutions:

Remove & Replace Curb Ramp With Two New Directional Ramps or Equivalent.

Surveyor Notes:

N/A

PROW/ADA:

R304.5.3

Total Cost: \$ 3200.00

| Field Measurements/Component Compliance |                       |       |                        |                             |       |
|-----------------------------------------|-----------------------|-------|------------------------|-----------------------------|-------|
| Compliance Description                  |                       | Data  | Compliance Description |                             | Data  |
| N/A                                     | Ramp Length (in)      | 84.0  | Yes                    | Ramp Slope (%)              | 7.4   |
| Yes                                     | Ramp Width (in)       | 48.0  | No                     | Ramp XSlope (%)             | 2.2   |
| N/A                                     | Flare Type LT         | N/A   | N/A                    | Flare Type RT               | N/A   |
| N/A                                     | Flare Slope LT (%)    | N/A   | N/A                    | Flare Slope RT (%)          | N/A   |
| N/A                                     | Flare Traversable LT? | N/A   | N/A                    | Flare Traversable RT?       | N/A   |
| N/A                                     | Landing Length (in)   | N/A   | N/A                    | DWS Provided?               | N/A   |
| N/A                                     | Landing Width (in)    | N/A   | N/A                    | DWS Contrast?               | N/A   |
| N/A                                     | Landing Slope (%)     | N/A   | N/A                    | DWS Length (in)             | N/A   |
| N/A                                     | Landing X Slope (%)   | N/A   | N/A                    | DWS Full Width?             | N/A   |
| N/A                                     | Landing Curb? (Y/N)   | N/A   | N/A                    | DWS Offset (in)             | N/A   |
| N/A                                     | Shared Landing?       | N/A   |                        |                             |       |
| N/A                                     | Gutter Ponding?       | Yes   | N/A                    | Gutter Slope (%)            | N/A   |
| N/A                                     | Gutter Lip Ht (in)    | N/A   | N/A                    | Gutter X Slope (%)          | N/A   |
| N/A                                     | Painted X Walk1?      | No    | N/A                    | Painted X Walk2?            | No    |
|                                         | X Walk 1 Direction    | To SE |                        | X Walk 2 Direction          | To NE |
| N/A                                     | X Walk 1 Width (in)   | N/A   | N/A                    | X Walk 2 Width (in)         | N/A   |
|                                         | X Walk 1 Slope (%)    | 2.0   |                        | X Walk 2 Slope (%)          | 1.0   |
|                                         | X Walk 1 X Slope (%)  | 2.8   |                        | X Walk 2 X Slope (%)        | 2.5   |
| N/A                                     | Ramp inside XWalk1?   | N/A   | N/A                    | Ramp inside XWalk2?         | N/A   |
|                                         | Road Slope (%)        | 2.3   | N/A                    | Clear Space?                | N/A   |
|                                         | Road X Slope (%)      | 1.1   | N/A                    | Clear Space to XWalk (in)   | N/A   |
| N/A                                     | Any Obstructions?     | N/A   | N/A                    | Storm Grate/Utility Hazard? | N/A   |
|                                         | Obstruction Type      |       |                        | Storm Grate/Utility Type    |       |
|                                         |                       | N/A   |                        |                             | N/A   |
|                                         |                       |       | Yes                    | Surface Condition? (G/P)    | Good  |
|                                         |                       |       | -                      |                             |       |