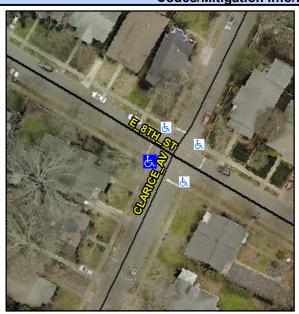

## Access Compliance Report Public Rights-of-Way (Curb Ramps)

Intersection ID: 14069 Main Street: CLARICE\_AV Cross Street: E\_8TH\_ST Location: W

ADA ID: E2B1D580D861 Ramp Type: PerpDiag Initial Pass/Fail: Fail Overall Compliance: No Severity Score: 1.25

## **Field Measurements/Component Compliance**

Street 1 Name
CLARICE AV
Stop Condition-Street 2
StopSign
Street 2 Name
E 8TH ST
Stop Condition-Street 1
StopSign

Possible Solutions:

Remove & Replace Curb Ramp With Two New Directional Ramps or Equivalent.