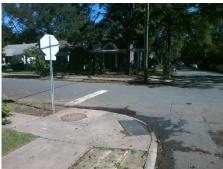

## **Field Measurements/Component Compliance**

Street 1 Name
CLARICE AV
Stop Condition-Street 2
StopSign
Street 2 Name
E 8TH ST
Stop Condition-Street 1
StopSign

Possible Solutions:

Remove & Replace Curb Ramp With Two New Directional Ramps or Equivalent.

Surveyor Notes:

N/A

PROW/ADA:

R304.5.3

Total Cost: \$ 3200.00

| Field Measurements/Component Compliance |                       |       |                        |                             |       |
|-----------------------------------------|-----------------------|-------|------------------------|-----------------------------|-------|
| Compliance Description                  |                       | Data  | Compliance Description |                             | Data  |
| N/A                                     | Ramp Length (in)      | 84.0  | Yes                    | Ramp Slope (%)              | 7.4   |
| Yes                                     | Ramp Width (in)       | 48.0  | No                     | Ramp XSlope (%)             | 2.2   |
| N/A                                     | Flare Type LT         | N/A   | N/A                    | Flare Type RT               | N/A   |
| N/A                                     | Flare Slope LT (%)    | N/A   | N/A                    | Flare Slope RT (%)          | N/A   |
| N/A                                     | Flare Traversable LT? | N/A   | N/A                    | Flare Traversable RT?       | N/A   |
| N/A                                     | Landing Length (in)   | N/A   | N/A                    | DWS Provided?               | N/A   |
| N/A                                     | Landing Width (in)    | N/A   | N/A                    | DWS Contrast?               | N/A   |
| N/A                                     | Landing Slope (%)     | N/A   | N/A                    | DWS Length (in)             | N/A   |
| N/A                                     | Landing X Slope (%)   | N/A   | N/A                    | DWS Full Width?             | N/A   |
| N/A                                     | Landing Curb? (Y/N)   | N/A   | N/A                    | DWS Offset (in)             | N/A   |
| N/A                                     | Shared Landing?       | N/A   |                        |                             |       |
| N/A                                     | Gutter Ponding?       | Yes   | N/A                    | Gutter Slope (%)            | N/A   |
| N/A                                     | Gutter Lip Ht (in)    | N/A   | N/A                    | Gutter X Slope (%)          | N/A   |
| N/A                                     | Painted X Walk1?      | No    | N/A                    | Painted X Walk2?            | No    |
|                                         | X Walk 1 Direction    | To SE |                        | X Walk 2 Direction          | To NE |
| N/A                                     | X Walk 1 Width (in)   | N/A   | N/A                    | X Walk 2 Width (in)         | N/A   |
|                                         | X Walk 1 Slope (%)    | 2.0   |                        | X Walk 2 Slope (%)          | 1.0   |
|                                         | X Walk 1 X Slope (%)  | 2.8   |                        | X Walk 2 X Slope (%)        | 2.5   |
| N/A                                     | Ramp inside XWalk1?   | N/A   | N/A                    | Ramp inside XWalk2?         | N/A   |
|                                         | Road Slope (%)        | 2.3   | N/A                    | Clear Space?                | N/A   |
|                                         | Road X Slope (%)      | 1.1   | N/A                    | Clear Space to XWalk (in)   | N/A   |
| N/A                                     | Any Obstructions?     | N/A   | N/A                    | Storm Grate/Utility Hazard? | N/A   |
|                                         | Obstruction Type      |       |                        | Storm Grate/Utility Type    |       |
|                                         |                       | N/A   |                        |                             | N/A   |
|                                         |                       |       | Yes                    | Surface Condition? (G/P)    | Good  |
|                                         |                       |       | -                      |                             |       |