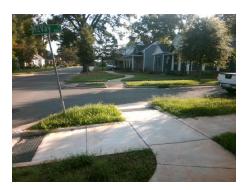

## Field Measurements/Component Compliance

**MCVAY ST** Street 1 Name StopSign Stop Condition-Street 1 Street 2 Name N/A Stop Condition-Street 2 N/A

|         |      | i ieiu ivieasui       | ements/C | onipo | nent compnance              |      |
|---------|------|-----------------------|----------|-------|-----------------------------|------|
|         | Comp | liance Description    | Data     | Comp  | liance Description          | Data |
| p.      | N/A  | Ramp Length (in)      | 74.0     | N/A   | Grade Break?                | N/A  |
| •       | Yes  | Ramp Width (in)       | 60.0     | N/A   | Grade Break Slope (%)       | 0.0  |
|         | Yes  | Ramp Slope (%)        | 5.5      | N/A   | Grade Break XSlope (%)      | 0.0  |
|         | No   | Ramp XSlope (%)       | 3.0      |       |                             |      |
|         | N/A  | Flare Type LT         | N/A      | N/A   | Flare Type RT               | N/A  |
|         | N/A  | Flare Slope LT (%)    | N/A      | N/A   | Flare Slope RT (%)          | 0.0  |
|         | N/A  | Flare Traversable LT? | N/A      | N/A   | Flare Traversable RT?       | N/A  |
|         | N/A  | Landing Length (in)   | 0.0      | N/A   | DWS Provided?               | N/A  |
|         | N/A  | Landing Width (in)    | 0.0      | N/A   | DWS Contrast?               | N/A  |
|         | N/A  | Landing Slope (%)     | 0.0      | N/A   | DWS Length (in)             | N/A  |
|         | N/A  | Landing X Slope (%)   | 0.0      | N/A   | DWS Full Width?             | N/A  |
|         | N/A  | Landing Curb? (Y/N)   | N/A      | N/A   | DWS Offset LT (in)          | N/A  |
|         | N/A  | Shared Landing?       | N/A      | N/A   | DWS Offset RT (in)          | N/A  |
|         | N/A  | Gutter Ponding?       | 0.0      | N/A   | Gutter Slope (%)            | N/A  |
|         | N/A  | Gutter Lip Ht (in)    | 0.0      | N/A   | Gutter X Slope (%)          | N/A  |
|         | N/A  | Painted X Walk1?      | No       |       | Road Slope (%)              | 4.6  |
|         |      | X Walk 1 Direction    | To N     |       | Road X Slope (%)            | 2.6  |
|         |      | X Walk 1 Width (in)   | N/A      | l     | Clear Space?                | N/A  |
|         |      | X Walk 1 Slope (%)    | 4.6      | N/A   | Clear Space to XWalk (in)   | N/A  |
|         |      | X Walk 1 X Slope (%)  | 2.6      | N/A   | Storm Grate/Utility Hazard? | N/A  |
|         | N/A  | Ramp inside XWalk1?   | N/A      |       | Storm Grate/Utility Type    |      |
|         | N/A  | Any Obstructions?     | N/A      |       |                             | N/A  |
| 1600.00 |      | Obstruction Type      |          | Yes   | Surface Condition? (G/P)    | Good |
|         |      |                       | N/A      | N/A   | Curb Slope (%)              | 13.5 |