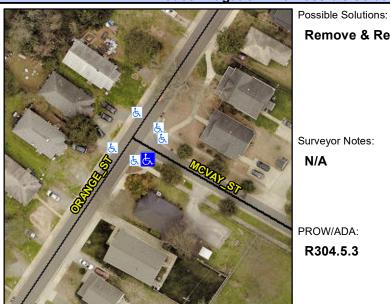

## **Access Compliance Report Public Rights-of-Way** (Curb Ramps)

Intersection ID: 51776 Main Street: MCVAY\_ST Cross Street: ORANGE\_ST Location: SE **Overall Compliance: No** ADA ID: E2B41B4822BC Ramp Type: Directional1 Initial Pass/Fail: Fail **Severity Score:** 1.25

Remove & Replace Entire Ramp.

**Codes/Mitigation Info/Possible Solution** 

N/A

R304.5.3

Total Cost: