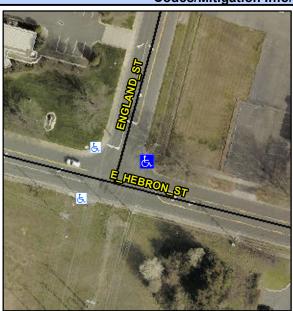

## **Access Compliance Report Public Rights-of-Way** (Curb Ramps)

Intersection ID: 22342 Main Street: E\_HEBRON\_ST **Cross Street: ENGLAND ST** Location: NE ADA ID: E2B90B94A69C Ramp Type: PerpDiag Initial Pass/Fail: Fail **Overall Compliance: No Severity Score:** 42.5

**Codes/Mitigation Info/Possible Solution** 

**ENGLAND ST** Street 1 Name Stop Condition-Street 2 StopSign Street 2 Name **E HEBRON ST** Stop Condition-Street 1 None Possible Solutions: Remove & Replace Curb Ramp With **Two New Directional Ramps or** Equivalent. Surveyor Notes: N/A PROW/ADA: Not Found, R304.5.1, R304.5.3