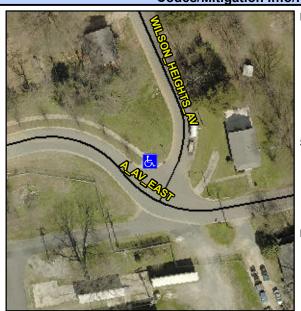

## Access Compliance Report Public Rights-of-Way (Curb Ramps)

Intersection ID: 7450 Main Street: A\_AV\_EAST Cross Street: WILSON\_HEIGHTS\_AV Location: N

ADA ID: E2BB48F5A7AF Ramp Type: Perp Initial Pass/Fail: Fail Overall Compliance: No Severity Score: 22.5