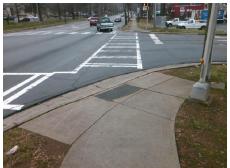

Surveyor Notes:

N/A

PROW/ADA:

Not Found, R304.5.1, R304.5.3

Total Cost: \$ 3200.00

Compliance Description Data Compliance Description Data Yes Ramp Slope (%) N/A Ramp Length (in) 82.0 5.2 No Ramp XSlope (%) No Ramp Width (in) 46.0 8.8 N/A N/A Flare Type LT N/A Flare Type RT N/A N/A N/A N/A Flare Slope RT (%) N/A Flare Slope LT (%) N/A Flare Traversable LT? N/A N/A Flare Traversable RT? N/A N/A N/A N/A **DWS Provided?** N/A Landing Length (in) N/A Landing Width (in) N/A N/A **DWS Contrast?** N/A N/A N/A N/A Landing Slope (%) DWS Length (in) N/A N/A Landing X Slope (%) N/A N/A DWS Full Width? N/A N/A Landing Curb? (Y/N) N/A N/A DWS Offset (in) N/A N/A N/A Shared Landing? N/A **Gutter Ponding?** N/A N/A Gutter Slope (%) N/A N/A Gutter Lip Ht (in) N/A N/A Gutter X Slope (%) N/A N/A Painted X Walk1? Yes N/A Painted X Walk2? Yes X Walk 1 Direction To SW X Walk 2 Direction To SE N/A 95.0 98.0 X Walk 1 Width (in) X Walk 2 Width (in) X Walk 1 Slope (%) 4.3 X Walk 2 Slope (%) 0.6 X Walk 1 X Slope (%) 2.0 X Walk 2 X Slope (%) 4.2 N/A N/A Ramp inside XWalk2? Ramp inside XWalk1? Yes Yes Road Slope (%) 3.0 N/A Clear Space? N/A N/A Road X Slope (%) 0.6 Clear Space to XWalk (in) N/A N/A N/A N/A Any Obstructions? Storm Grate/Utility Hazard? N/A **Obstruction Type** Storm Grate/Utility Type N/A N/A

Yes

Surface Condition? (G/P)

Good