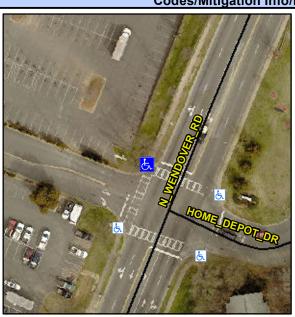

## Access Compliance Report Public Rights-of-Way (Curb Ramps)

Intersection ID: N/A Main Street: WENDOVER\_RD Cross Street: N/A Location: NW

ADA ID: E2C178C60515 Ramp Type: PerpDiag Initial Pass/Fail: Fail Overall Compliance: No Severity Score: 33.75

## Field Measurements/Component Compliance

Street 1 Name ENTRANCE
Stop Condition-Street 2 Signal
Street 2 Name N WENDOVER RD
Stop Condition-Street 1 Signal

Possible Solutions:

Remove & Replace Curb Ramp With Two New Directional Ramps or Equivalent.

Surveyor Notes:

N/A

PROW/ADA:

Not Found, R304.5.1, R304.5.3

Total Cost: \$ 3200.00

Compliance Description Data Compliance Description Data Yes Ramp Slope (%) N/A Ramp Length (in) 82.0 5.2 No Ramp XSlope (%) No Ramp Width (in) 46.0 8.8 N/A N/A Flare Type LT N/A Flare Type RT N/A N/A N/A N/A Flare Slope RT (%) N/A Flare Slope LT (%) N/A Flare Traversable LT? N/A N/A Flare Traversable RT? N/A N/A N/A N/A **DWS Provided?** N/A Landing Length (in) N/A Landing Width (in) N/A N/A **DWS Contrast?** N/A N/A N/A N/A Landing Slope (%) DWS Length (in) N/A N/A Landing X Slope (%) N/A N/A DWS Full Width? N/A N/A Landing Curb? (Y/N) N/A N/A DWS Offset (in) N/A N/A N/A Shared Landing? N/A **Gutter Ponding?** N/A N/A Gutter Slope (%) N/A N/A Gutter Lip Ht (in) N/A N/A Gutter X Slope (%) N/A N/A Painted X Walk1? Yes N/A Painted X Walk2? Yes X Walk 1 Direction To SW X Walk 2 Direction To SE N/A 95.0 98.0 X Walk 1 Width (in) X Walk 2 Width (in) X Walk 1 Slope (%) 4.3 X Walk 2 Slope (%) 0.6 X Walk 1 X Slope (%) 2.0 X Walk 2 X Slope (%) 4.2 N/A N/A Ramp inside XWalk2? Ramp inside XWalk1? Yes Yes Road Slope (%) 3.0 N/A Clear Space? N/A N/A Road X Slope (%) 0.6 Clear Space to XWalk (in) N/A N/A N/A N/A Any Obstructions? Storm Grate/Utility Hazard? N/A **Obstruction Type** Storm Grate/Utility Type N/A N/A