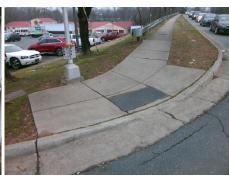

Surveyor Notes:

N/A

PROW/ADA:

Not Found, R304.5.1, R304.5.3

Total Cost: \$ 3200.00

Compliance Description Data Compliance Description Data Yes Ramp Slope (%) N/A Ramp Length (in) 82.0 5.2 No Ramp XSlope (%) No Ramp Width (in) 46.0 8.8 N/A N/A Flare Type LT N/A Flare Type RT N/A N/A N/A N/A Flare Slope RT (%) N/A Flare Slope LT (%) N/A Flare Traversable LT? N/A N/A Flare Traversable RT? N/A N/A N/A N/A **DWS Provided?** N/A Landing Length (in) N/A Landing Width (in) N/A N/A **DWS Contrast?** N/A N/A N/A N/A Landing Slope (%) DWS Length (in) N/A N/A Landing X Slope (%) N/A N/A DWS Full Width? N/A N/A Landing Curb? (Y/N) N/A N/A DWS Offset (in) N/A N/A N/A Shared Landing? N/A **Gutter Ponding?** N/A N/A Gutter Slope (%) N/A N/A Gutter Lip Ht (in) N/A N/A Gutter X Slope (%) N/A N/A Painted X Walk1? Yes N/A Painted X Walk2? Yes X Walk 1 Direction To SW X Walk 2 Direction To SE N/A 95.0 98.0 X Walk 1 Width (in) X Walk 2 Width (in) X Walk 1 Slope (%) 4.3 X Walk 2 Slope (%) 0.6 X Walk 1 X Slope (%) 2.0 X Walk 2 X Slope (%) 4.2 N/A N/A Ramp inside XWalk2? Ramp inside XWalk1? Yes Yes Road Slope (%) 3.0 N/A Clear Space? N/A N/A Road X Slope (%) 0.6 Clear Space to XWalk (in) N/A N/A N/A N/A Any Obstructions? Storm Grate/Utility Hazard? N/A **Obstruction Type** Storm Grate/Utility Type N/A N/A

Yes

Surface Condition? (G/P)

Good