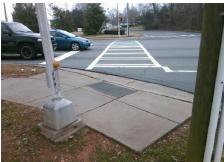

Surveyor Notes:

N/A

PROW/ADA:

Not Found, R304.5.1, R304.5.3

Total Cost: \$ 3200.00

Compliance Description Data Compliance Description Data Yes Ramp Slope (%) N/A Ramp Length (in) 82.0 5.2 No Ramp XSlope (%) No Ramp Width (in) 46.0 8.8 N/A N/A Flare Type LT N/A Flare Type RT N/A N/A N/A N/A Flare Slope RT (%) N/A Flare Slope LT (%) N/A Flare Traversable LT? N/A N/A Flare Traversable RT? N/A N/A N/A N/A **DWS Provided?** N/A Landing Length (in) N/A Landing Width (in) N/A N/A **DWS Contrast?** N/A N/A N/A N/A Landing Slope (%) DWS Length (in) N/A N/A Landing X Slope (%) N/A N/A DWS Full Width? N/A N/A Landing Curb? (Y/N) N/A N/A DWS Offset (in) N/A N/A N/A Shared Landing? N/A **Gutter Ponding?** N/A N/A Gutter Slope (%) N/A N/A Gutter Lip Ht (in) N/A N/A Gutter X Slope (%) N/A N/A Painted X Walk1? Yes N/A Painted X Walk2? Yes X Walk 1 Direction To SW X Walk 2 Direction To SE N/A 95.0 98.0 X Walk 1 Width (in) X Walk 2 Width (in) X Walk 1 Slope (%) 4.3 X Walk 2 Slope (%) 0.6 X Walk 1 X Slope (%) 2.0 X Walk 2 X Slope (%) 4.2 N/A N/A Ramp inside XWalk2? Ramp inside XWalk1? Yes Yes Road Slope (%) 3.0 N/A Clear Space? N/A N/A Road X Slope (%) 0.6 Clear Space to XWalk (in) N/A N/A N/A N/A Any Obstructions? Storm Grate/Utility Hazard? N/A **Obstruction Type** Storm Grate/Utility Type N/A N/A

Yes

Surface Condition? (G/P)

Good