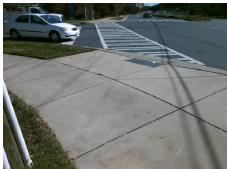

## Field Measurements/Component Compliance

Street 1 Name WESLEY VILLAGE RD
Stop Condition-Street 2 Signal
Street 2 Name N/A
Stop Condition-Street 1 N/A

Not Found, R304.5.1

Total Cost: \$ 1850.00

| Comp | iance Description     | Data  | Comp | liance | Description             | Data |
|------|-----------------------|-------|------|--------|-------------------------|------|
| N/A  | Ramp Length (in)      | 95.0  | Yes  | Ramp   | Slope (%)               | 7.7  |
| No   | Ramp Width (in)       | 47.5  | Yes  | Ramp   | XSlope (%)              | 0.5  |
| N/A  | Flare Type LT         | N/A   | N/A  | Flare  | Type RT                 | N/A  |
| N/A  | Flare Slope LT (%)    | N/A   | N/A  | Flare  | Slope RT (%)            | N/A  |
| N/A  | Flare Traversable LT? | N/A   | N/A  | Flare  | Traversable RT?         | N/A  |
| N/A  | Landing Length (in)   | N/A   | N/A  | DWS    | Provided?               | N/A  |
| N/A  | Landing Width (in)    | N/A   | N/A  | DWS    | Contrast?               | N/A  |
| N/A  | Landing Slope (%)     | N/A   | N/A  | DWS    | Length (in)             | N/A  |
| N/A  | Landing X Slope (%)   | N/A   | N/A  | DWS    | Full Width?             | N/A  |
| N/A  | Landing Curb? (Y/N)   | N/A   | N/A  | DWS    | Offset (in)             | N/A  |
| N/A  | Shared Landing?       | N/A   |      |        |                         |      |
| N/A  | Gutter Ponding?       | N/A   | N/A  | Gutte  | r Slope (%)             | N/A  |
| N/A  | Gutter Lip Ht (in)    | N/A   | N/A  | Gutte  | r X Slope (%)           | N/A  |
| N/A  | Painted X Walk1?      | Yes   | N/A  | Paint  | ed X Walk2?             | N/A  |
|      | X Walk 1 Direction    | To E  |      | X Wa   | lk 2 Direction          | N/A  |
| N/A  | X Walk 1 Width (in)   | 103.0 | N/A  | X Wa   | lk 2 Width (in)         | N/A  |
|      | X Walk 1 Slope (%)    | 0.2   |      | X Wa   | lk 2 Slope (%)          | N/A  |
|      | X Walk 1 X Slope (%)  | 1.3   |      | X Wa   | lk 2 X Slope (%)        | N/A  |
| N/A  | Ramp inside XWalk1?   | Yes   | N/A  | Ramp   | inside XWalk2?          | N/A  |
|      | Road Slope (%)        | N/A   | N/A  | Clear  | Space?                  | N/A  |
|      | Road X Slope (%)      | N/A   | N/A  | Clear  | Space to XWalk (in)     | N/A  |
| N/A  | Any Obstructions?     | N/A   | N/A  | Storm  | n Grate/Utility Hazard? | N/A  |
|      | Obstruction Type      |       |      | Storm  | n Grate/Utility Type    |      |
|      |                       | N/A   |      |        |                         | N/A  |