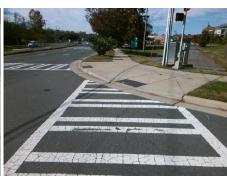

## Field Measurements/Component Compliance

Street 1 Name WESLEY VILLAGE RD
Stop Condition-Street 2 Signal
Street 2 Name N/A
Stop Condition-Street 1 N/A

Not Found, R304.5.1

Total Cost: \$ 1850.00

| Comp | iance Description     | Data  | Comp | liance | Description             | Data |
|------|-----------------------|-------|------|--------|-------------------------|------|
| N/A  | Ramp Length (in)      | 95.0  | Yes  | Ramp   | Slope (%)               | 7.7  |
| No   | Ramp Width (in)       | 47.5  | Yes  | Ramp   | XSlope (%)              | 0.5  |
| N/A  | Flare Type LT         | N/A   | N/A  | Flare  | Type RT                 | N/A  |
| N/A  | Flare Slope LT (%)    | N/A   | N/A  | Flare  | Slope RT (%)            | N/A  |
| N/A  | Flare Traversable LT? | N/A   | N/A  | Flare  | Traversable RT?         | N/A  |
| N/A  | Landing Length (in)   | N/A   | N/A  | DWS    | Provided?               | N/A  |
| N/A  | Landing Width (in)    | N/A   | N/A  | DWS    | Contrast?               | N/A  |
| N/A  | Landing Slope (%)     | N/A   | N/A  | DWS    | Length (in)             | N/A  |
| N/A  | Landing X Slope (%)   | N/A   | N/A  | DWS    | Full Width?             | N/A  |
| N/A  | Landing Curb? (Y/N)   | N/A   | N/A  | DWS    | Offset (in)             | N/A  |
| N/A  | Shared Landing?       | N/A   |      |        |                         |      |
| N/A  | Gutter Ponding?       | N/A   | N/A  | Gutte  | r Slope (%)             | N/A  |
| N/A  | Gutter Lip Ht (in)    | N/A   | N/A  | Gutte  | r X Slope (%)           | N/A  |
| N/A  | Painted X Walk1?      | Yes   | N/A  | Paint  | ed X Walk2?             | N/A  |
|      | X Walk 1 Direction    | To E  |      | X Wa   | lk 2 Direction          | N/A  |
| N/A  | X Walk 1 Width (in)   | 103.0 | N/A  | X Wa   | lk 2 Width (in)         | N/A  |
|      | X Walk 1 Slope (%)    | 0.2   |      | X Wa   | lk 2 Slope (%)          | N/A  |
|      | X Walk 1 X Slope (%)  | 1.3   |      | X Wa   | lk 2 X Slope (%)        | N/A  |
| N/A  | Ramp inside XWalk1?   | Yes   | N/A  | Ramp   | inside XWalk2?          | N/A  |
|      | Road Slope (%)        | N/A   | N/A  | Clear  | Space?                  | N/A  |
|      | Road X Slope (%)      | N/A   | N/A  | Clear  | Space to XWalk (in)     | N/A  |
| N/A  | Any Obstructions?     | N/A   | N/A  | Storm  | n Grate/Utility Hazard? | N/A  |
|      | Obstruction Type      |       |      | Storm  | n Grate/Utility Type    |      |
|      |                       | N/A   |      |        |                         | N/A  |