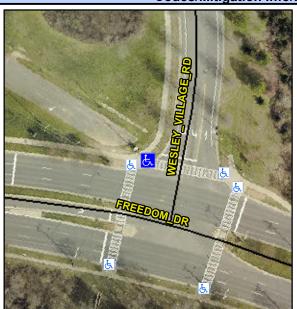

## Access Compliance Report Public Rights-of-Way (Curb Ramps)

Intersection ID: 51572 Main Street: FREEDOM\_DR Cross Street: WESLEY\_VILLAGE\_RD Location: NW

ADA ID: E2CE71771EA6 Ramp Type: Perp Initial Pass/Fail: Fail Overall Compliance: No Severity Score: 8.75

## Field Measurements/Component Compliance

Street 1 Name WESLEY VILLAGE RD
Stop Condition-Street 2 Signal
Street 2 Name N/A
Stop Condition-Street 1 N/A

Not Found, R304.5.1

Total Cost: \$ 1850.00

| Comp | iance Description     | Data  | Comp | liance | Description             | Data |
|------|-----------------------|-------|------|--------|-------------------------|------|
| N/A  | Ramp Length (in)      | 95.0  | Yes  | Ramp   | Slope (%)               | 7.7  |
| No   | Ramp Width (in)       | 47.5  | Yes  | Ramp   | XSlope (%)              | 0.5  |
| N/A  | Flare Type LT         | N/A   | N/A  | Flare  | Type RT                 | N/A  |
| N/A  | Flare Slope LT (%)    | N/A   | N/A  | Flare  | Slope RT (%)            | N/A  |
| N/A  | Flare Traversable LT? | N/A   | N/A  | Flare  | Traversable RT?         | N/A  |
| N/A  | Landing Length (in)   | N/A   | N/A  | DWS    | Provided?               | N/A  |
| N/A  | Landing Width (in)    | N/A   | N/A  | DWS    | Contrast?               | N/A  |
| N/A  | Landing Slope (%)     | N/A   | N/A  | DWS    | Length (in)             | N/A  |
| N/A  | Landing X Slope (%)   | N/A   | N/A  | DWS    | Full Width?             | N/A  |
| N/A  | Landing Curb? (Y/N)   | N/A   | N/A  | DWS    | Offset (in)             | N/A  |
| N/A  | Shared Landing?       | N/A   |      |        |                         |      |
| N/A  | Gutter Ponding?       | N/A   | N/A  | Gutte  | r Slope (%)             | N/A  |
| N/A  | Gutter Lip Ht (in)    | N/A   | N/A  | Gutte  | r X Slope (%)           | N/A  |
| N/A  | Painted X Walk1?      | Yes   | N/A  | Paint  | ed X Walk2?             | N/A  |
|      | X Walk 1 Direction    | To E  |      | X Wa   | lk 2 Direction          | N/A  |
| N/A  | X Walk 1 Width (in)   | 103.0 | N/A  | X Wa   | lk 2 Width (in)         | N/A  |
|      | X Walk 1 Slope (%)    | 0.2   |      | X Wa   | lk 2 Slope (%)          | N/A  |
|      | X Walk 1 X Slope (%)  | 1.3   |      | X Wa   | lk 2 X Slope (%)        | N/A  |
| N/A  | Ramp inside XWalk1?   | Yes   | N/A  | Ramp   | inside XWalk2?          | N/A  |
|      | Road Slope (%)        | N/A   | N/A  | Clear  | Space?                  | N/A  |
|      | Road X Slope (%)      | N/A   | N/A  | Clear  | Space to XWalk (in)     | N/A  |
| N/A  | Any Obstructions?     | N/A   | N/A  | Storm  | n Grate/Utility Hazard? | N/A  |
|      | Obstruction Type      |       |      | Storm  | n Grate/Utility Type    |      |
|      |                       | N/A   |      |        |                         | N/A  |