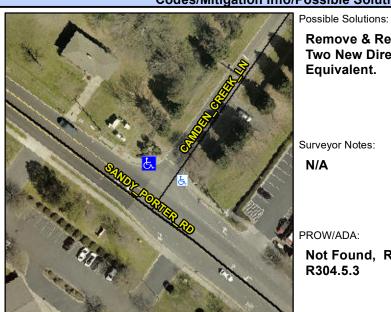

## **Access Compliance Report Public Rights-of-Way** (Curb Ramps)

Intersection ID: 29604 Main Street: CAMDEN CREEK LN **Cross Street: SANDY PORTER RD** Location: ADA ID: E2D3B95D4E3F Ramp Type: PerpDiag Initial Pass/Fail: Fail **Overall Compliance: No** Severity Score: 31.25

**Codes/Mitigation Info/Possible Solution** 

Field Measurements/Component Compliance

Street 1 Name Stop Condition-Street 2 Street 2 Name Stop Condition-Street 1 **SANDY PORTER RD** None **CAMDEN CREEK LN** StopSign Remove & Replace Curb Ramp With Two New Directional Ramps or Equivalent.

Surveyor Notes: N/A

PROW/ADA:

Not Found, R304.5.1, R304.2.2, R304.5.3

Total Cost: 3200.00

| Field Measurements/Component Compilance |       |                       |                             |     |                             |       |
|-----------------------------------------|-------|-----------------------|-----------------------------|-----|-----------------------------|-------|
|                                         | Compl | iance Description     | Data Compliance Description |     |                             | Data  |
|                                         | N/A   | Ramp Length (in)      | 71.0                        | No  | Ramp Slope (%)              | 9.2   |
|                                         | No    | Ramp Width (in)       | 34.5                        | No  | Ramp XSlope (%)             | 2.1   |
|                                         | N/A   | Flare Type LT         | N/A                         | N/A | Flare Type RT               | N/A   |
|                                         | N/A   | Flare Slope LT (%)    | N/A                         | N/A | Flare Slope RT (%)          | N/A   |
|                                         | N/A   | Flare Traversable LT? | N/A                         | N/A | Flare Traversable RT?       | N/A   |
|                                         | N/A   | Landing Length (in)   | N/A                         | N/A | DWS Provided?               | N/A   |
|                                         | N/A   | Landing Width (in)    | N/A                         | N/A | DWS Contrast?               | N/A   |
|                                         | N/A   | Landing Slope (%)     | N/A                         | N/A | DWS Length (in)             | N/A   |
|                                         | N/A   | Landing X Slope (%)   | N/A                         | N/A | DWS Full Width?             | N/A   |
|                                         | N/A   | Landing Curb? (Y/N)   | N/A                         | N/A | DWS Offset (in)             | N/A   |
|                                         | N/A   | Shared Landing?       | N/A                         |     |                             |       |
|                                         | N/A   | Gutter Ponding?       | N/A                         | N/A | Gutter Slope (%)            | N/A   |
|                                         | N/A   | Gutter Lip Ht (in)    | N/A                         | N/A | Gutter X Slope (%)          | N/A   |
|                                         | N/A   | Painted X Walk1?      | No                          | N/A | Painted X Walk2?            | No    |
|                                         |       | X Walk 1 Direction    | To SW                       |     | X Walk 2 Direction          | To SE |
|                                         | N/A   | X Walk 1 Width (in)   | N/A                         | N/A | X Walk 2 Width (in)         | N/A   |
|                                         |       | X Walk 1 Slope (%)    | 4.1                         |     | X Walk 2 Slope (%)          | 0.4   |
|                                         |       | X Walk 1 X Slope (%)  | 2.7                         |     | X Walk 2 X Slope (%)        | 2.3   |
|                                         | N/A   | Ramp inside XWalk1?   | N/A                         | N/A | Ramp inside XWalk2?         | N/A   |
|                                         |       | Road Slope (%)        | 7.4                         | N/A | Clear Space?                | N/A   |
|                                         |       | Road X Slope (%)      | 0.9                         | N/A | Clear Space to XWalk (in)   | N/A   |
|                                         | N/A   | Any Obstructions?     | N/A                         | N/A | Storm Grate/Utility Hazard? | N/A   |
|                                         |       | Obstruction Type      |                             |     | Storm Grate/Utility Type    |       |
|                                         |       |                       | N/A                         |     |                             | N/A   |
|                                         |       |                       |                             | Yes | Surface Condition? (G/P)    | Good  |
|                                         |       | WARRANT LANGUAGE      |                             |     |                             |       |