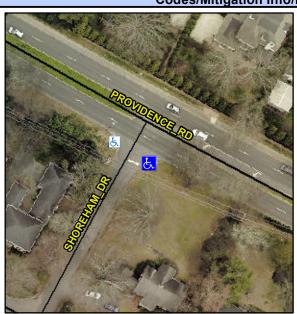

Intersection ID: 18062 Main Street: PROVIDENCE RD Cross Street: SHOREHAM DR Location: **Overall Compliance: No ADA ID: E2D5871F7ED1** Ramp Type: PerpDiag Initial Pass/Fail: Fail Severity Score: 33.75

**Codes/Mitigation Info/Possible Solution** 

N/A

To NE

Street 1 Name Stop Condition-Street 2 Street 2 Name Stop Condition-Street 1 **PROVIDENCE RD** None **SHOREHAM DR**  Remove & Replace Curb Ramp With Two New Directional Ramps or Equivalent.

Surveyor Notes: N/A