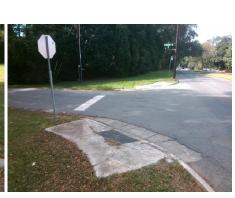

Intersection ID: 18062 Main Street: PROVIDENCE RD Cross Street: SHOREHAM DR Location: **Overall Compliance: No ADA ID: E2D5871F7ED1** Ramp Type: PerpDiag Initial Pass/Fail: Fail Severity Score: 33.75

**Codes/Mitigation Info/Possible Solution** 

N/A

To NE

Street 1 Name Stop Condition-Street 2 Street 2 Name Stop Condition-Street 1 **PROVIDENCE RD** None **SHOREHAM DR**  Remove & Replace Curb Ramp With Two New Directional Ramps or Equivalent.

Surveyor Notes: N/A