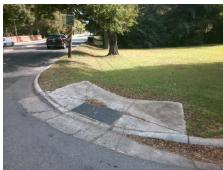

Intersection ID: 18062 Main Street: PROVIDENCE RD Cross Street: SHOREHAM DR Location: **Overall Compliance: No ADA ID: E2D5871F7ED1** Ramp Type: PerpDiag Initial Pass/Fail: Fail Severity Score: 33.75

**Codes/Mitigation Info/Possible Solution** 

N/A

To NE

Street 1 Name Stop Condition-Street 2 Street 2 Name Stop Condition-Street 1 **PROVIDENCE RD** None **SHOREHAM DR**  Remove & Replace Curb Ramp With Two New Directional Ramps or Equivalent.

Surveyor Notes: N/A