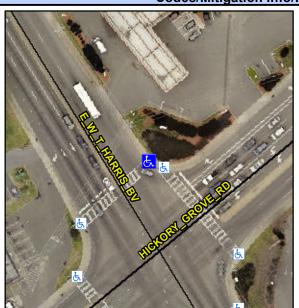

## **Access Compliance Report Public Rights-of-Way** (Curb Ramps)

Intersection ID: 12937 Main Street: E\_W\_T\_HARRIS\_BV Cross Street: HICKORY\_GROVE\_RD Location: NE **ADA ID: E2DA3314A7B6** Ramp Type: Perp Initial Pass/Fail: Fail **Overall Compliance: No** Severity Score: 21.25