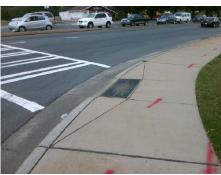

Possible Solutions: Remove & Replace Entire Ramp. Surveyor Notes: N/A PROW/ADA: R304.5.1, R304.2.2

Total Cost: 1850.00

| Field Measurements/Component Compliance |                       |       |      |                             |      |  |
|-----------------------------------------|-----------------------|-------|------|-----------------------------|------|--|
| Compliance Description                  |                       | Data  | Comp | liance Description          | Data |  |
| N/A                                     | Ramp Length (in)      | 73.0  | No   | Ramp Slope (%)              | 8.7  |  |
| No                                      | Ramp Width (in)       | 46.5  | Yes  | Ramp XSlope (%)             | 0.8  |  |
| N/A                                     | Flare Type LT         | N/A   | N/A  | Flare Type RT               | N/A  |  |
| N/A                                     | Flare Slope LT (%)    | N/A   | N/A  | Flare Slope RT (%)          | N/A  |  |
| N/A                                     | Flare Traversable LT? | N/A   | N/A  | Flare Traversable RT?       | N/A  |  |
| N/A                                     | Landing Length (in)   | N/A   | N/A  | DWS Provided?               | N/A  |  |
| N/A                                     | Landing Width (in)    | N/A   | N/A  | DWS Contrast?               | N/A  |  |
| N/A                                     | Landing Slope (%)     | N/A   | N/A  | DWS Length (in)             | N/A  |  |
| N/A                                     | Landing X Slope (%)   | N/A   | N/A  | DWS Full Width?             | N/A  |  |
| N/A                                     | Landing Curb? (Y/N)   | N/A   | N/A  | DWS Offset (in)             | N/A  |  |
| N/A                                     | Shared Landing?       | N/A   |      |                             |      |  |
| N/A                                     | Gutter Ponding?       | N/A   | N/A  | Gutter Slope (%)            | N/A  |  |
| N/A                                     | Gutter Lip Ht (in)    | N/A   | N/A  | Gutter X Slope (%)          | N/A  |  |
| N/A                                     | Painted X Walk1?      | Yes   | N/A  | Painted X Walk2?            | N/A  |  |
|                                         | X Walk 1 Direction    | To SW |      | X Walk 2 Direction          | N/A  |  |
| N/A                                     | X Walk 1 Width (in)   | 117.0 | N/A  | X Walk 2 Width (in)         | N/A  |  |
|                                         | X Walk 1 Slope (%)    | 2.1   |      | X Walk 2 Slope (%)          | N/A  |  |
|                                         | X Walk 1 X Slope (%)  | 1.3   |      | X Walk 2 X Slope (%)        | N/A  |  |
| N/A                                     | Ramp inside XWalk1?   | Yes   | N/A  | Ramp inside XWalk2?         | N/A  |  |
|                                         | Road Slope (%)        | N/A   | N/A  | Clear Space?                | N/A  |  |
|                                         | Road X Slope (%)      | N/A   | N/A  | Clear Space to XWalk (in)   | N/A  |  |
| N/A                                     | Any Obstructions?     | N/A   | N/A  | Storm Grate/Utility Hazard? | N/A  |  |
|                                         | Obstruction Type      |       |      | Storm Grate/Utility Type    |      |  |
|                                         |                       | N/A   |      |                             | N/A  |  |
|                                         |                       |       | Yes  | Surface Condition? (G/P)    | Good |  |
|                                         |                       |       |      |                             |      |  |