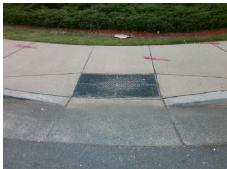

Possible Solutions: Remove & Replace Entire Ramp. Surveyor Notes: N/A PROW/ADA: R304.5.1, R304.2.2

Total Cost: 1850.00

| Field Measurements/Component Compliance |                       |       |      |                             |      |  |
|-----------------------------------------|-----------------------|-------|------|-----------------------------|------|--|
| Compliance Description                  |                       | Data  | Comp | liance Description          | Data |  |
| N/A                                     | Ramp Length (in)      | 73.0  | No   | Ramp Slope (%)              | 8.7  |  |
| No                                      | Ramp Width (in)       | 46.5  | Yes  | Ramp XSlope (%)             | 0.8  |  |
| N/A                                     | Flare Type LT         | N/A   | N/A  | Flare Type RT               | N/A  |  |
| N/A                                     | Flare Slope LT (%)    | N/A   | N/A  | Flare Slope RT (%)          | N/A  |  |
| N/A                                     | Flare Traversable LT? | N/A   | N/A  | Flare Traversable RT?       | N/A  |  |
| N/A                                     | Landing Length (in)   | N/A   | N/A  | DWS Provided?               | N/A  |  |
| N/A                                     | Landing Width (in)    | N/A   | N/A  | DWS Contrast?               | N/A  |  |
| N/A                                     | Landing Slope (%)     | N/A   | N/A  | DWS Length (in)             | N/A  |  |
| N/A                                     | Landing X Slope (%)   | N/A   | N/A  | DWS Full Width?             | N/A  |  |
| N/A                                     | Landing Curb? (Y/N)   | N/A   | N/A  | DWS Offset (in)             | N/A  |  |
| N/A                                     | Shared Landing?       | N/A   |      |                             |      |  |
| N/A                                     | Gutter Ponding?       | N/A   | N/A  | Gutter Slope (%)            | N/A  |  |
| N/A                                     | Gutter Lip Ht (in)    | N/A   | N/A  | Gutter X Slope (%)          | N/A  |  |
| N/A                                     | Painted X Walk1?      | Yes   | N/A  | Painted X Walk2?            | N/A  |  |
|                                         | X Walk 1 Direction    | To SW |      | X Walk 2 Direction          | N/A  |  |
| N/A                                     | X Walk 1 Width (in)   | 117.0 | N/A  | X Walk 2 Width (in)         | N/A  |  |
|                                         | X Walk 1 Slope (%)    | 2.1   |      | X Walk 2 Slope (%)          | N/A  |  |
|                                         | X Walk 1 X Slope (%)  | 1.3   |      | X Walk 2 X Slope (%)        | N/A  |  |
| N/A                                     | Ramp inside XWalk1?   | Yes   | N/A  | Ramp inside XWalk2?         | N/A  |  |
|                                         | Road Slope (%)        | N/A   | N/A  | Clear Space?                | N/A  |  |
|                                         | Road X Slope (%)      | N/A   | N/A  | Clear Space to XWalk (in)   | N/A  |  |
| N/A                                     | Any Obstructions?     | N/A   | N/A  | Storm Grate/Utility Hazard? | N/A  |  |
|                                         | Obstruction Type      |       |      | Storm Grate/Utility Type    |      |  |
|                                         |                       | N/A   |      |                             | N/A  |  |
|                                         |                       |       | Yes  | Surface Condition? (G/P)    | Good |  |
|                                         |                       |       |      |                             |      |  |