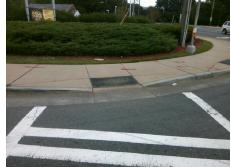

Possible Solutions: Remove & Replace Entire Ramp. Surveyor Notes: N/A PROW/ADA: R304.5.1, R304.2.2

Total Cost: 1850.00

| Field Measurements/Component Compliance |                       |       |      |                             |      |  |
|-----------------------------------------|-----------------------|-------|------|-----------------------------|------|--|
| Compliance Description                  |                       | Data  | Comp | liance Description          | Data |  |
| N/A                                     | Ramp Length (in)      | 73.0  | No   | Ramp Slope (%)              | 8.7  |  |
| No                                      | Ramp Width (in)       | 46.5  | Yes  | Ramp XSlope (%)             | 0.8  |  |
| N/A                                     | Flare Type LT         | N/A   | N/A  | Flare Type RT               | N/A  |  |
| N/A                                     | Flare Slope LT (%)    | N/A   | N/A  | Flare Slope RT (%)          | N/A  |  |
| N/A                                     | Flare Traversable LT? | N/A   | N/A  | Flare Traversable RT?       | N/A  |  |
| N/A                                     | Landing Length (in)   | N/A   | N/A  | DWS Provided?               | N/A  |  |
| N/A                                     | Landing Width (in)    | N/A   | N/A  | DWS Contrast?               | N/A  |  |
| N/A                                     | Landing Slope (%)     | N/A   | N/A  | DWS Length (in)             | N/A  |  |
| N/A                                     | Landing X Slope (%)   | N/A   | N/A  | DWS Full Width?             | N/A  |  |
| N/A                                     | Landing Curb? (Y/N)   | N/A   | N/A  | DWS Offset (in)             | N/A  |  |
| N/A                                     | Shared Landing?       | N/A   |      |                             |      |  |
| N/A                                     | Gutter Ponding?       | N/A   | N/A  | Gutter Slope (%)            | N/A  |  |
| N/A                                     | Gutter Lip Ht (in)    | N/A   | N/A  | Gutter X Slope (%)          | N/A  |  |
| N/A                                     | Painted X Walk1?      | Yes   | N/A  | Painted X Walk2?            | N/A  |  |
|                                         | X Walk 1 Direction    | To SW |      | X Walk 2 Direction          | N/A  |  |
| N/A                                     | X Walk 1 Width (in)   | 117.0 | N/A  | X Walk 2 Width (in)         | N/A  |  |
|                                         | X Walk 1 Slope (%)    | 2.1   |      | X Walk 2 Slope (%)          | N/A  |  |
|                                         | X Walk 1 X Slope (%)  | 1.3   |      | X Walk 2 X Slope (%)        | N/A  |  |
| N/A                                     | Ramp inside XWalk1?   | Yes   | N/A  | Ramp inside XWalk2?         | N/A  |  |
|                                         | Road Slope (%)        | N/A   | N/A  | Clear Space?                | N/A  |  |
|                                         | Road X Slope (%)      | N/A   | N/A  | Clear Space to XWalk (in)   | N/A  |  |
| N/A                                     | Any Obstructions?     | N/A   | N/A  | Storm Grate/Utility Hazard? | N/A  |  |
|                                         | Obstruction Type      |       |      | Storm Grate/Utility Type    |      |  |
|                                         |                       | N/A   |      |                             | N/A  |  |
|                                         |                       |       | Yes  | Surface Condition? (G/P)    | Good |  |
|                                         |                       |       |      |                             |      |  |