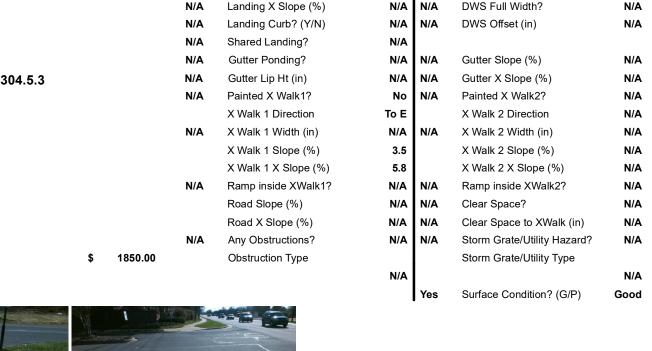

## **Access Compliance Report Public Rights-of-Way** (Curb Ramps)

Data

7.3

2.7

N/A

N/A

N/A

N/A

## Field Measurements/Component Compliance

Yes

No

N/A

N/A

N/A

N/A

N/A

N/A

Compliance Description

Ramp Slope (%)

Flare Type RT

Ramp XSlope (%)

Flare Slope RT (%)

**DWS Provided?** 

**DWS Contrast?** 

DWS Length (in)

Flare Traversable RT?

Data

114.0

53.0

N/A

N/A

N/A

N/A

N/A

N/A

PROVIDENCE PARK DR Street 1 Name Stop Condition-Street 2 StopSign Street 2 Name N/A Stop Condition-Street 1 N/A

| Possible Solutions:           | Compl                | iance                                    | Description      |  |
|-------------------------------|----------------------|------------------------------------------|------------------|--|
| Remove & Replace Entire Ramp. | N/A Ramp Length (in) |                                          |                  |  |
|                               | Yes Ramp Width (in)  |                                          |                  |  |
|                               | N/A                  | N/A Flare Type LT N/A Flare Slope LT (%) |                  |  |
|                               | N/A                  |                                          |                  |  |
|                               | N/A                  | Flare                                    | Traversable L1   |  |
|                               | N/A                  | Land                                     | ing Length (in)  |  |
| Surveyor Notes:               | N/A                  | Landing Width (in)                       |                  |  |
| N/A                           | N/A                  | Landing Slope (%)                        |                  |  |
|                               | N/A                  | Landing X Slope (%)                      |                  |  |
|                               | N/A                  | A Landing Curb? (Y/N)                    |                  |  |
|                               | N/A                  | Shared Landing?                          |                  |  |
| PROW/ADA:                     | N/A                  | Gutter Ponding?                          |                  |  |
| Not Found, R304.5.3           | N/A                  | Gutte                                    | er Lip Ht (in)   |  |
| ,                             | N/A                  | Paint                                    | ed X Walk1?      |  |
|                               |                      | X Wa                                     | lk 1 Direction   |  |
|                               | N/A                  | X Wa                                     | ılk 1 Width (in) |  |
|                               |                      | X Wa                                     | ılk 1 Slope (%)  |  |
|                               |                      | X Wa                                     | ılk 1 X Slope (% |  |
|                               | N/A                  | Ram                                      | p inside XWalk   |  |

Total Cost:

Flare Slope LT (%) Flare Traversable LT?