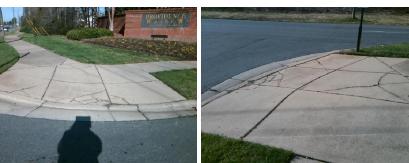

N/A

N/A

Intersection ID: 27181 Main Street: MCKEE RD Cross Street: PROVIDENCE PARK DR Location: NW **Overall Compliance: No** ADA ID: E2E1DDBC9776 Ramp Type: Perp Initial Pass/Fail: Fail **Severity Score:** 1.25

N/A

N/A

N/A

PROVIDENCE PARK DR Street 1 Name Stop Condition-Street 2 StopSign Street 2 Name N/A Stop Condition-Street 1 N/A

| Possible Solutions:           | Compl                | iance                                    | Description      |  |
|-------------------------------|----------------------|------------------------------------------|------------------|--|
| Remove & Replace Entire Ramp. | N/A Ramp Length (in) |                                          |                  |  |
|                               | Yes Ramp Width (in)  |                                          |                  |  |
|                               | N/A                  | N/A Flare Type LT N/A Flare Slope LT (%) |                  |  |
|                               | N/A                  |                                          |                  |  |
|                               | N/A                  | Flare                                    | Traversable L1   |  |
|                               | N/A                  | Land                                     | ing Length (in)  |  |
| Surveyor Notes:               | N/A                  | Landing Width (in)                       |                  |  |
| N/A                           | N/A                  | Landing Slope (%)                        |                  |  |
|                               | N/A                  | Landing X Slope (%)                      |                  |  |
|                               | N/A                  | A Landing Curb? (Y/N)                    |                  |  |
|                               | N/A                  | Shared Landing?                          |                  |  |
| PROW/ADA:                     | N/A                  | Gutter Ponding?                          |                  |  |
| Not Found, R304.5.3           | N/A                  | Gutte                                    | er Lip Ht (in)   |  |
| ,                             | N/A                  | Paint                                    | ed X Walk1?      |  |
|                               |                      | X Wa                                     | lk 1 Direction   |  |
|                               | N/A                  | X Wa                                     | ılk 1 Width (in) |  |
|                               |                      | X Wa                                     | ılk 1 Slope (%)  |  |
|                               |                      | X Wa                                     | ılk 1 X Slope (% |  |
|                               | N/A                  | Ram                                      | p inside XWalk   |  |