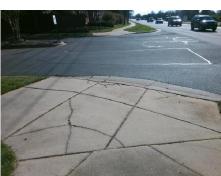

N/A

N/A

Intersection ID: 27181 Main Street: MCKEE RD Cross Street: PROVIDENCE PARK DR Location: NW **Overall Compliance: No** ADA ID: E2E1DDBC9776 Ramp Type: Perp Initial Pass/Fail: Fail **Severity Score:** 1.25

N/A

N/A

N/A

PROVIDENCE PARK DR Street 1 Name Stop Condition-Street 2 StopSign Street 2 Name N/A Stop Condition-Street 1 N/A

| Possible Solutions:           | Compl                | iance                                    | Description      |  |
|-------------------------------|----------------------|------------------------------------------|------------------|--|
| Remove & Replace Entire Ramp. | N/A Ramp Length (in) |                                          |                  |  |
|                               | Yes Ramp Width (in)  |                                          |                  |  |
|                               | N/A                  | N/A Flare Type LT N/A Flare Slope LT (%) |                  |  |
|                               | N/A                  |                                          |                  |  |
|                               | N/A                  | Flare                                    | Traversable L1   |  |
|                               | N/A                  | Land                                     | ing Length (in)  |  |
| Surveyor Notes:               | N/A                  | Landing Width (in)                       |                  |  |
| N/A                           | N/A                  | Landing Slope (%)                        |                  |  |
|                               | N/A                  | Landing X Slope (%)                      |                  |  |
|                               | N/A                  | A Landing Curb? (Y/N)                    |                  |  |
|                               | N/A                  | Shared Landing?                          |                  |  |
| PROW/ADA:                     | N/A                  | Gutter Ponding?                          |                  |  |
| Not Found, R304.5.3           | N/A                  | Gutte                                    | er Lip Ht (in)   |  |
| ,                             | N/A                  | Paint                                    | ed X Walk1?      |  |
|                               |                      | X Wa                                     | lk 1 Direction   |  |
|                               | N/A                  | X Wa                                     | ılk 1 Width (in) |  |
|                               |                      | X Wa                                     | ılk 1 Slope (%)  |  |
|                               |                      | X Wa                                     | ılk 1 X Slope (% |  |
|                               | N/A                  | Ram                                      | p inside XWalk   |  |