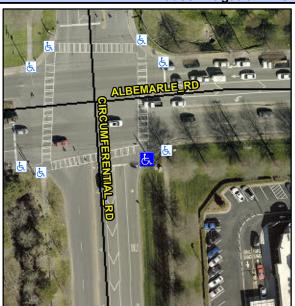

## Access Compliance Report Public Rights-of-Way (Curb Ramps)

Intersection ID: 43934 Main Street: ALBEMARLE\_RD Cross Street: CIRCUMFERENTIAL\_RD Location: SE

ADA ID: E2E4CAD0BEA3 Ramp Type: BlendTrans1 Initial Pass/Fail: Fail Overall Compliance: No Severity Score: 10