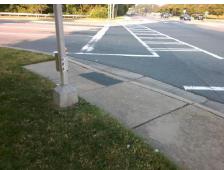

## Access Compliance Report Public Rights-of-Way (Curb Ramps)

Intersection ID: 43934 Main Street: ALBEMARLE\_RD Cross Street: CIRCUMFERENTIAL\_RD Location: SE

ADA ID: E2E4CAD0BEA3 Ramp Type: BlendTrans1 Initial Pass/Fail: Fail Overall Compliance: No Severity Score: 10

Remove & Replace Curb Ramp With Two New Directional Ramps or Equivalent.

Surveyor Notes:

N/A

PROW/ADA:

Not Found, R304.5.1, R304.5.3

Total Cost: \$ 3200.00

| Occasional Description Description Description Description |                       |       |                        |                             |      |
|------------------------------------------------------------|-----------------------|-------|------------------------|-----------------------------|------|
| Compliance Description                                     |                       | Data  | Compliance Description |                             | Data |
| N/A                                                        | Ramp Length (in)      | 62.0  | Yes                    | BlendTrans Slope (%)        | 3.7  |
| No                                                         | Ramp Width (in)       | 46.0  | No                     | BlendTrans XSlope (%)       | 3.5  |
| N/A                                                        | Flare Type LT         | N/A   | N/A                    | Flare Type RT               | N/A  |
| N/A                                                        | Flare Slope LT (%)    | N/A   | N/A                    | Flare Slope RT (%)          | N/A  |
| N/A                                                        | Flare Traversable LT? | N/A   | N/A                    | Flare Traversable RT?       | N/A  |
| N/A                                                        | Landing Length (in)   | N/A   | N/A                    | DWS Provided?               | N/A  |
| N/A                                                        | Landing Width (in)    | N/A   | N/A                    | DWS Contrast?               | N/A  |
| N/A                                                        | Landing Slope (%)     | N/A   | N/A                    | DWS Length (in)             | N/A  |
| N/A                                                        | Landing X Slope (%)   | N/A   | N/A                    | DWS Full Width?             | N/A  |
| N/A                                                        | Landing Curb? (Y/N)   | N/A   | N/A                    | DWS Offset (in)             | N/A  |
| N/A                                                        | Shared Landing?       | N/A   |                        |                             |      |
| N/A                                                        | Gutter Ponding?       | N/A   | N/A                    | Gutter Slope (%)            | N/A  |
| N/A                                                        | Gutter Lip Ht (in)    | N/A   | N/A                    | Gutter X Slope (%)          | N/A  |
| N/A                                                        | Painted X Walk1?      | Yes   | N/A                    | Painted X Walk2?            | Yes  |
|                                                            | X Walk 1 Direction    | To N  |                        | X Walk 2 Direction          | To W |
|                                                            | X Walk 1 Width (in)   | 115.0 |                        | X Walk 2 Width (in)         | 87.0 |
|                                                            | X Walk 1 Slope (%)    | 5.1   |                        | X Walk 2 Slope (%)          | 1.9  |
|                                                            | X Walk 1 X Slope (%)  | 1.4   |                        | X Walk 2 X Slope (%)        | 4.1  |
| N/A                                                        | Ramp inside XWalk1?   | Yes   | N/A                    | Ramp inside XWalk2?         | Yes  |
|                                                            | Road Slope (%)        | 1.1   |                        | Clear Space?                | N/A  |
|                                                            | Road X Slope (%)      | 4.8   | N/A                    | Clear Space to XWalk (in)   | N/A  |
| N/A                                                        | Any Obstructions?     | N/A   | N/A                    | Storm Grate/Utility Hazard? | N/A  |
|                                                            | Obstruction Type      |       |                        | Storm Grate/Utility Type    |      |
|                                                            |                       | N/A   |                        |                             | N/A  |
|                                                            |                       |       | Yes                    | Surface Condition? (G/P)    | Good |
|                                                            |                       |       | No                     | Curb Slope (%)              | 6.7  |