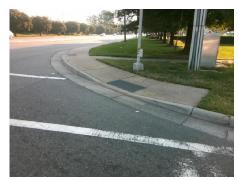

## Access Compliance Report Public Rights-of-Way (Curb Ramps)

Intersection ID: 43934 Main Street: ALBEMARLE\_RD Cross Street: CIRCUMFERENTIAL\_RD Location: SE

ADA ID: E2E4CAD0BEA3 Ramp Type: BlendTrans1 Initial Pass/Fail: Fail Overall Compliance: No Severity Score: 10

Remove & Replace Curb Ramp With Two New Directional Ramps or Equivalent.

Surveyor Notes:

N/A

PROW/ADA:

Not Found, R304.5.1, R304.5.3

Total Cost: \$ 3200.00

| Occasional Description Description Description Description |                       |       |                        |                             |      |
|------------------------------------------------------------|-----------------------|-------|------------------------|-----------------------------|------|
| Compliance Description                                     |                       | Data  | Compliance Description |                             | Data |
| N/A                                                        | Ramp Length (in)      | 62.0  | Yes                    | BlendTrans Slope (%)        | 3.7  |
| No                                                         | Ramp Width (in)       | 46.0  | No                     | BlendTrans XSlope (%)       | 3.5  |
| N/A                                                        | Flare Type LT         | N/A   | N/A                    | Flare Type RT               | N/A  |
| N/A                                                        | Flare Slope LT (%)    | N/A   | N/A                    | Flare Slope RT (%)          | N/A  |
| N/A                                                        | Flare Traversable LT? | N/A   | N/A                    | Flare Traversable RT?       | N/A  |
| N/A                                                        | Landing Length (in)   | N/A   | N/A                    | DWS Provided?               | N/A  |
| N/A                                                        | Landing Width (in)    | N/A   | N/A                    | DWS Contrast?               | N/A  |
| N/A                                                        | Landing Slope (%)     | N/A   | N/A                    | DWS Length (in)             | N/A  |
| N/A                                                        | Landing X Slope (%)   | N/A   | N/A                    | DWS Full Width?             | N/A  |
| N/A                                                        | Landing Curb? (Y/N)   | N/A   | N/A                    | DWS Offset (in)             | N/A  |
| N/A                                                        | Shared Landing?       | N/A   |                        |                             |      |
| N/A                                                        | Gutter Ponding?       | N/A   | N/A                    | Gutter Slope (%)            | N/A  |
| N/A                                                        | Gutter Lip Ht (in)    | N/A   | N/A                    | Gutter X Slope (%)          | N/A  |
| N/A                                                        | Painted X Walk1?      | Yes   | N/A                    | Painted X Walk2?            | Yes  |
|                                                            | X Walk 1 Direction    | To N  |                        | X Walk 2 Direction          | To W |
|                                                            | X Walk 1 Width (in)   | 115.0 |                        | X Walk 2 Width (in)         | 87.0 |
|                                                            | X Walk 1 Slope (%)    | 5.1   |                        | X Walk 2 Slope (%)          | 1.9  |
|                                                            | X Walk 1 X Slope (%)  | 1.4   |                        | X Walk 2 X Slope (%)        | 4.1  |
| N/A                                                        | Ramp inside XWalk1?   | Yes   | N/A                    | Ramp inside XWalk2?         | Yes  |
|                                                            | Road Slope (%)        | 1.1   |                        | Clear Space?                | N/A  |
|                                                            | Road X Slope (%)      | 4.8   | N/A                    | Clear Space to XWalk (in)   | N/A  |
| N/A                                                        | Any Obstructions?     | N/A   | N/A                    | Storm Grate/Utility Hazard? | N/A  |
|                                                            | Obstruction Type      |       |                        | Storm Grate/Utility Type    |      |
|                                                            |                       | N/A   |                        |                             | N/A  |
|                                                            |                       |       | Yes                    | Surface Condition? (G/P)    | Good |
|                                                            |                       |       | No                     | Curb Slope (%)              | 6.7  |