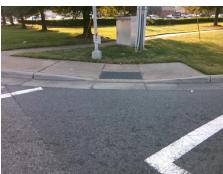

## Access Compliance Report Public Rights-of-Way (Curb Ramps)

Intersection ID: 43934 Main Street: ALBEMARLE\_RD Cross Street: CIRCUMFERENTIAL\_RD Location: SE

ADA ID: E2E4CAD0BEA3 Ramp Type: BlendTrans1 Initial Pass/Fail: Fail Overall Compliance: No Severity Score: 10

Remove & Replace Curb Ramp With Two New Directional Ramps or Equivalent.

Surveyor Notes:

N/A

PROW/ADA:

Not Found, R304.5.1, R304.5.3

Total Cost: \$ 3200.00

| Occasional Description Description Description Description |                       |       |                        |                             |      |
|------------------------------------------------------------|-----------------------|-------|------------------------|-----------------------------|------|
| Compliance Description                                     |                       | Data  | Compliance Description |                             | Data |
| N/A                                                        | Ramp Length (in)      | 62.0  | Yes                    | BlendTrans Slope (%)        | 3.7  |
| No                                                         | Ramp Width (in)       | 46.0  | No                     | BlendTrans XSlope (%)       | 3.5  |
| N/A                                                        | Flare Type LT         | N/A   | N/A                    | Flare Type RT               | N/A  |
| N/A                                                        | Flare Slope LT (%)    | N/A   | N/A                    | Flare Slope RT (%)          | N/A  |
| N/A                                                        | Flare Traversable LT? | N/A   | N/A                    | Flare Traversable RT?       | N/A  |
| N/A                                                        | Landing Length (in)   | N/A   | N/A                    | DWS Provided?               | N/A  |
| N/A                                                        | Landing Width (in)    | N/A   | N/A                    | DWS Contrast?               | N/A  |
| N/A                                                        | Landing Slope (%)     | N/A   | N/A                    | DWS Length (in)             | N/A  |
| N/A                                                        | Landing X Slope (%)   | N/A   | N/A                    | DWS Full Width?             | N/A  |
| N/A                                                        | Landing Curb? (Y/N)   | N/A   | N/A                    | DWS Offset (in)             | N/A  |
| N/A                                                        | Shared Landing?       | N/A   |                        |                             |      |
| N/A                                                        | Gutter Ponding?       | N/A   | N/A                    | Gutter Slope (%)            | N/A  |
| N/A                                                        | Gutter Lip Ht (in)    | N/A   | N/A                    | Gutter X Slope (%)          | N/A  |
| N/A                                                        | Painted X Walk1?      | Yes   | N/A                    | Painted X Walk2?            | Yes  |
|                                                            | X Walk 1 Direction    | To N  |                        | X Walk 2 Direction          | To W |
|                                                            | X Walk 1 Width (in)   | 115.0 |                        | X Walk 2 Width (in)         | 87.0 |
|                                                            | X Walk 1 Slope (%)    | 5.1   |                        | X Walk 2 Slope (%)          | 1.9  |
|                                                            | X Walk 1 X Slope (%)  | 1.4   |                        | X Walk 2 X Slope (%)        | 4.1  |
| N/A                                                        | Ramp inside XWalk1?   | Yes   | N/A                    | Ramp inside XWalk2?         | Yes  |
|                                                            | Road Slope (%)        | 1.1   |                        | Clear Space?                | N/A  |
|                                                            | Road X Slope (%)      | 4.8   | N/A                    | Clear Space to XWalk (in)   | N/A  |
| N/A                                                        | Any Obstructions?     | N/A   | N/A                    | Storm Grate/Utility Hazard? | N/A  |
|                                                            | Obstruction Type      |       |                        | Storm Grate/Utility Type    |      |
|                                                            |                       | N/A   |                        |                             | N/A  |
|                                                            |                       |       | Yes                    | Surface Condition? (G/P)    | Good |
|                                                            |                       |       | No                     | Curb Slope (%)              | 6.7  |