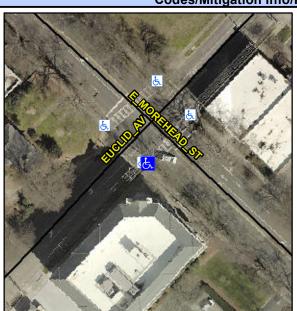

## Access Compliance Report Public Rights-of-Way (Curb Ramps)

Intersection ID: 13611 Main Street: E\_MOREHEAD\_ST Cross Street: EUCLID\_AV Location: S

ADA ID: E2EBC1057899 Ramp Type: Perp Initial Pass/Fail: Fail Overall Compliance: No Severity Score: 13.75

## Field Measurements/Component Compliance

Street 1 Name E MOREHEAD ST
Stop Condition-Street 2 Signal
Street 2 Name N/A
Stop Condition-Street 1 N/A

Possible Solutions:

Remove & Replace Entire Ramp.

Surveyor Notes: