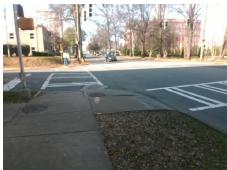

## Field Measurements/Component Compliance

Street 1 Name E MOREHEAD ST
Stop Condition-Street 2 Signal
Street 2 Name N/A
Stop Condition-Street 1 N/A

Possible Solutions:

Remove & Replace Entire Ramp.

Surveyor Notes:

N/A

PROW/ADA:

Not Found, R304.2.2, R304.5.3

Total Cost: \$ 1850.00

| Field Measurements/Component Compliance |                       |       |                        |                             |      |
|-----------------------------------------|-----------------------|-------|------------------------|-----------------------------|------|
| Compliance Description D                |                       | Data  | Compliance Description |                             | Data |
| N/A                                     | Ramp Length (in)      | 101.0 | No                     | Ramp Slope (%)              | 8.8  |
| Yes                                     | Ramp Width (in)       | 86.0  | No                     | Ramp XSlope (%)             | 2.8  |
| N/A                                     | Flare Type LT         | N/A   | N/A                    | Flare Type RT               | N/A  |
| N/A                                     | Flare Slope LT (%)    | N/A   | N/A                    | Flare Slope RT (%)          | N/A  |
| N/A                                     | Flare Traversable LT? | N/A   | N/A                    | Flare Traversable RT?       | N/A  |
| N/A                                     | Landing Length (in)   | N/A   | N/A                    | DWS Provided?               | N/A  |
| N/A                                     | Landing Width (in)    | N/A   | N/A                    | DWS Contrast?               | N/A  |
| N/A                                     | Landing Slope (%)     | N/A   | N/A                    | DWS Length (in)             | N/A  |
| N/A                                     | Landing X Slope (%)   | N/A   | N/A                    | DWS Full Width?             | N/A  |
| N/A                                     | Landing Curb? (Y/N)   | N/A   | N/A                    | DWS Offset (in)             | N/A  |
| N/A                                     | Shared Landing?       | N/A   |                        |                             |      |
| N/A                                     | Gutter Ponding?       | N/A   | N/A                    | Gutter Slope (%)            | N/A  |
| N/A                                     | Gutter Lip Ht (in)    | N/A   | N/A                    | Gutter X Slope (%)          | N/A  |
| N/A                                     | Painted X Walk1?      | Yes   | N/A                    | Painted X Walk2?            | N/A  |
|                                         | X Walk 1 Direction    | To NE |                        | X Walk 2 Direction          | N/A  |
| N/A                                     | X Walk 1 Width (in)   | 112.0 | N/A                    | X Walk 2 Width (in)         | N/A  |
|                                         | X Walk 1 Slope (%)    | 3.0   |                        | X Walk 2 Slope (%)          | N/A  |
|                                         | X Walk 1 X Slope (%)  | 2.4   |                        | X Walk 2 X Slope (%)        | N/A  |
| N/A                                     | Ramp inside XWalk1?   | Yes   | N/A                    | Ramp inside XWalk2?         | N/A  |
|                                         | Road Slope (%)        | N/A   | N/A                    | Clear Space?                | N/A  |
|                                         | Road X Slope (%)      | N/A   | N/A                    | Clear Space to XWalk (in)   | N/A  |
| N/A                                     | Any Obstructions?     | N/A   | N/A                    | Storm Grate/Utility Hazard? | N/A  |
|                                         | Obstruction Type      |       | l                      | Storm Grate/Utility Type    |      |
|                                         |                       | N/A   |                        |                             | N/A  |
|                                         |                       |       | Yes                    | Surface Condition? (G/P)    | Good |
| F                                       | ***                   |       |                        |                             |      |