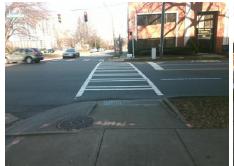

## Field Measurements/Component Compliance

Street 1 Name E MOREHEAD ST
Stop Condition-Street 2 Signal
Street 2 Name N/A
Stop Condition-Street 1 N/A

Possible Solutions:

Remove & Replace Entire Ramp.

Surveyor Notes:

N/A

PROW/ADA:

Not Found, R304.2.2, R304.5.3

Total Cost: \$ 1850.00

| Field Measurements/Component Compliance |                       |       |                        |                             |      |
|-----------------------------------------|-----------------------|-------|------------------------|-----------------------------|------|
| Compliance Description D                |                       | Data  | Compliance Description |                             | Data |
| N/A                                     | Ramp Length (in)      | 101.0 | No                     | Ramp Slope (%)              | 8.8  |
| Yes                                     | Ramp Width (in)       | 86.0  | No                     | Ramp XSlope (%)             | 2.8  |
| N/A                                     | Flare Type LT         | N/A   | N/A                    | Flare Type RT               | N/A  |
| N/A                                     | Flare Slope LT (%)    | N/A   | N/A                    | Flare Slope RT (%)          | N/A  |
| N/A                                     | Flare Traversable LT? | N/A   | N/A                    | Flare Traversable RT?       | N/A  |
| N/A                                     | Landing Length (in)   | N/A   | N/A                    | DWS Provided?               | N/A  |
| N/A                                     | Landing Width (in)    | N/A   | N/A                    | DWS Contrast?               | N/A  |
| N/A                                     | Landing Slope (%)     | N/A   | N/A                    | DWS Length (in)             | N/A  |
| N/A                                     | Landing X Slope (%)   | N/A   | N/A                    | DWS Full Width?             | N/A  |
| N/A                                     | Landing Curb? (Y/N)   | N/A   | N/A                    | DWS Offset (in)             | N/A  |
| N/A                                     | Shared Landing?       | N/A   |                        |                             |      |
| N/A                                     | Gutter Ponding?       | N/A   | N/A                    | Gutter Slope (%)            | N/A  |
| N/A                                     | Gutter Lip Ht (in)    | N/A   | N/A                    | Gutter X Slope (%)          | N/A  |
| N/A                                     | Painted X Walk1?      | Yes   | N/A                    | Painted X Walk2?            | N/A  |
|                                         | X Walk 1 Direction    | To NE |                        | X Walk 2 Direction          | N/A  |
| N/A                                     | X Walk 1 Width (in)   | 112.0 | N/A                    | X Walk 2 Width (in)         | N/A  |
|                                         | X Walk 1 Slope (%)    | 3.0   |                        | X Walk 2 Slope (%)          | N/A  |
|                                         | X Walk 1 X Slope (%)  | 2.4   |                        | X Walk 2 X Slope (%)        | N/A  |
| N/A                                     | Ramp inside XWalk1?   | Yes   | N/A                    | Ramp inside XWalk2?         | N/A  |
|                                         | Road Slope (%)        | N/A   | N/A                    | Clear Space?                | N/A  |
|                                         | Road X Slope (%)      | N/A   | N/A                    | Clear Space to XWalk (in)   | N/A  |
| N/A                                     | Any Obstructions?     | N/A   | N/A                    | Storm Grate/Utility Hazard? | N/A  |
|                                         | Obstruction Type      |       | l                      | Storm Grate/Utility Type    |      |
|                                         |                       | N/A   |                        |                             | N/A  |
|                                         |                       |       | Yes                    | Surface Condition? (G/P)    | Good |
| F                                       | ***                   |       |                        |                             |      |