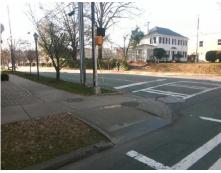

## Field Measurements/Component Compliance

Street 1 Name E MOREHEAD ST
Stop Condition-Street 2 Signal
Street 2 Name N/A
Stop Condition-Street 1 N/A

Possible Solutions:

Remove & Replace Entire Ramp.

Surveyor Notes:

N/A

PROW/ADA:

Not Found, R304.2.2, R304.5.3

Total Cost: \$ 1850.00

| Field Measurements/Component Compliance |                       |       |                        |                             |      |
|-----------------------------------------|-----------------------|-------|------------------------|-----------------------------|------|
| Compliance Description D                |                       | Data  | Compliance Description |                             | Data |
| N/A                                     | Ramp Length (in)      | 101.0 | No                     | Ramp Slope (%)              | 8.8  |
| Yes                                     | Ramp Width (in)       | 86.0  | No                     | Ramp XSlope (%)             | 2.8  |
| N/A                                     | Flare Type LT         | N/A   | N/A                    | Flare Type RT               | N/A  |
| N/A                                     | Flare Slope LT (%)    | N/A   | N/A                    | Flare Slope RT (%)          | N/A  |
| N/A                                     | Flare Traversable LT? | N/A   | N/A                    | Flare Traversable RT?       | N/A  |
| N/A                                     | Landing Length (in)   | N/A   | N/A                    | DWS Provided?               | N/A  |
| N/A                                     | Landing Width (in)    | N/A   | N/A                    | DWS Contrast?               | N/A  |
| N/A                                     | Landing Slope (%)     | N/A   | N/A                    | DWS Length (in)             | N/A  |
| N/A                                     | Landing X Slope (%)   | N/A   | N/A                    | DWS Full Width?             | N/A  |
| N/A                                     | Landing Curb? (Y/N)   | N/A   | N/A                    | DWS Offset (in)             | N/A  |
| N/A                                     | Shared Landing?       | N/A   |                        |                             |      |
| N/A                                     | Gutter Ponding?       | N/A   | N/A                    | Gutter Slope (%)            | N/A  |
| N/A                                     | Gutter Lip Ht (in)    | N/A   | N/A                    | Gutter X Slope (%)          | N/A  |
| N/A                                     | Painted X Walk1?      | Yes   | N/A                    | Painted X Walk2?            | N/A  |
|                                         | X Walk 1 Direction    | To NE |                        | X Walk 2 Direction          | N/A  |
| N/A                                     | X Walk 1 Width (in)   | 112.0 | N/A                    | X Walk 2 Width (in)         | N/A  |
|                                         | X Walk 1 Slope (%)    | 3.0   |                        | X Walk 2 Slope (%)          | N/A  |
|                                         | X Walk 1 X Slope (%)  | 2.4   |                        | X Walk 2 X Slope (%)        | N/A  |
| N/A                                     | Ramp inside XWalk1?   | Yes   | N/A                    | Ramp inside XWalk2?         | N/A  |
|                                         | Road Slope (%)        | N/A   | N/A                    | Clear Space?                | N/A  |
|                                         | Road X Slope (%)      | N/A   | N/A                    | Clear Space to XWalk (in)   | N/A  |
| N/A                                     | Any Obstructions?     | N/A   | N/A                    | Storm Grate/Utility Hazard? | N/A  |
|                                         | Obstruction Type      |       | l                      | Storm Grate/Utility Type    |      |
|                                         |                       | N/A   |                        |                             | N/A  |
|                                         |                       |       | Yes                    | Surface Condition? (G/P)    | Good |
| F                                       | ***                   |       |                        |                             |      |