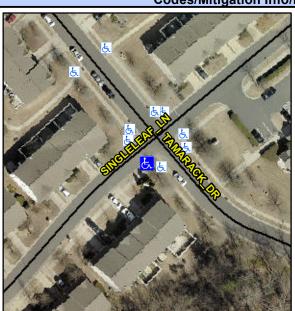

## **Access Compliance Report Public Rights-of-Way** (Curb Ramps)

Intersection ID: N/A Main Street: TAMARACK DR **Cross Street: SINGLELEAF LN** Location: **Overall Compliance: No** ADA ID: E2F770301BBE Ramp Type: Perp Initial Pass/Fail: Fail Severity Score: 33.75

**Codes/Mitigation Info/Possible Solution** 

SINGLELEAF LN Street 1 Name Stop Condition-Street 2 StopSign Street 2 Name N/A Stop Condition-Street 1 N/A

| Possible Solutions:           | 9 |
|-------------------------------|---|
| Remove & Replace Entire Ramp. | N |
|                               | N |
|                               | N |
|                               | N |
|                               | N |
|                               | N |
| Surveyor Notes:               | N |
| N/A                           | N |
|                               | N |
|                               | N |
|                               | N |
| PROW/ADA:                     | N |
| Not Found, R304.5.1, R304.2.2 | N |
|                               | N |
|                               | N |
|                               |   |
|                               | N |
|                               |   |