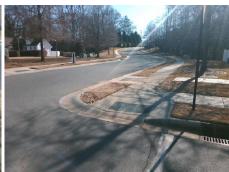

## **Access Compliance Report Public Rights-of-Way** (Curb Ramps)

Intersection ID: N/A Main Street: TAMARACK DR **Cross Street: SINGLELEAF LN** Location: **Overall Compliance: No** ADA ID: E2F770301BBE Ramp Type: Perp Initial Pass/Fail: Fail Severity Score: 33.75

Total Cost:

1850.00

| Field Measurements/Component Compliance |                       |       |       |                             |      |  |  |
|-----------------------------------------|-----------------------|-------|-------|-----------------------------|------|--|--|
| Compl                                   | iance Description     | Data  | Compl | iance Description           | Data |  |  |
| N/A                                     | Ramp Length (in)      | 50.0  | No    | Ramp Slope (%)              | 12.2 |  |  |
| No                                      | Ramp Width (in)       | 46.0  | Yes   | Ramp XSlope (%)             | 0.2  |  |  |
| N/A                                     | Flare Type LT         | N/A   | N/A   | Flare Type RT               | N/A  |  |  |
| N/A                                     | Flare Slope LT (%)    | N/A   | N/A   | Flare Slope RT (%)          | N/A  |  |  |
| N/A                                     | Flare Traversable LT? | No    | N/A   | Flare Traversable RT?       | No   |  |  |
| N/A                                     | Landing Length (in)   | N/A   | N/A   | DWS Provided?               | N/A  |  |  |
| N/A                                     | Landing Width (in)    | N/A   | N/A   | DWS Contrast?               | N/A  |  |  |
| N/A                                     | Landing Slope (%)     | N/A   | N/A   | DWS Length (in)             | N/A  |  |  |
| N/A                                     | Landing X Slope (%)   | N/A   | N/A   | DWS Full Width?             | N/A  |  |  |
| N/A                                     | Landing Curb? (Y/N)   | N/A   | N/A   | DWS Offset (in)             | N/A  |  |  |
| N/A                                     | Shared Landing?       | N/A   |       |                             |      |  |  |
| N/A                                     | Gutter Ponding?       | N/A   | N/A   | Gutter Slope (%)            | N/A  |  |  |
| N/A                                     | Gutter Lip Ht (in)    | N/A   | N/A   | Gutter X Slope (%)          | N/A  |  |  |
| N/A                                     | Painted X Walk1?      | No    | N/A   | Painted X Walk2?            | N/A  |  |  |
|                                         | X Walk 1 Direction    | To NW |       | X Walk 2 Direction          | N/A  |  |  |
| N/A                                     | X Walk 1 Width (in)   | N/A   | N/A   | X Walk 2 Width (in)         | N/A  |  |  |
|                                         | X Walk 1 Slope (%)    | 0.4   |       | X Walk 2 Slope (%)          | N/A  |  |  |
|                                         | X Walk 1 X Slope (%)  | 0.4   |       | X Walk 2 X Slope (%)        | N/A  |  |  |
| N/A                                     | Ramp inside XWalk1?   | No    | N/A   | Ramp inside XWalk2?         | N/A  |  |  |
|                                         | Road Slope (%)        | N/A   | N/A   | Clear Space?                | N/A  |  |  |
|                                         | Road X Slope (%)      | N/A   | N/A   | Clear Space to XWalk (in)   | N/A  |  |  |
| N/A                                     | Any Obstructions?     | N/A   | N/A   | Storm Grate/Utility Hazard? | N/A  |  |  |
|                                         | Obstruction Type      |       |       | Storm Grate/Utility Type    |      |  |  |
|                                         |                       | N/A   |       |                             | N/A  |  |  |
|                                         |                       |       | Yes   | Surface Condition? (G/P)    | Good |  |  |