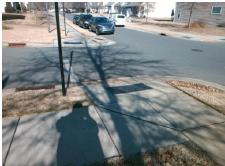

## **Access Compliance Report Public Rights-of-Way** (Curb Ramps)

Intersection ID: N/A Main Street: TAMARACK DR **Cross Street: SINGLELEAF LN** Location: **Overall Compliance: No** ADA ID: E2F770301BBE Ramp Type: Perp Initial Pass/Fail: Fail Severity Score: 33.75

Total Cost:

1850.00

| Field Measurements/Component Compliance |                       |       |       |                             |      |  |  |
|-----------------------------------------|-----------------------|-------|-------|-----------------------------|------|--|--|
| Compl                                   | iance Description     | Data  | Compl | iance Description           | Data |  |  |
| N/A                                     | Ramp Length (in)      | 50.0  | No    | Ramp Slope (%)              | 12.2 |  |  |
| No                                      | Ramp Width (in)       | 46.0  | Yes   | Ramp XSlope (%)             | 0.2  |  |  |
| N/A                                     | Flare Type LT         | N/A   | N/A   | Flare Type RT               | N/A  |  |  |
| N/A                                     | Flare Slope LT (%)    | N/A   | N/A   | Flare Slope RT (%)          | N/A  |  |  |
| N/A                                     | Flare Traversable LT? | No    | N/A   | Flare Traversable RT?       | No   |  |  |
| N/A                                     | Landing Length (in)   | N/A   | N/A   | DWS Provided?               | N/A  |  |  |
| N/A                                     | Landing Width (in)    | N/A   | N/A   | DWS Contrast?               | N/A  |  |  |
| N/A                                     | Landing Slope (%)     | N/A   | N/A   | DWS Length (in)             | N/A  |  |  |
| N/A                                     | Landing X Slope (%)   | N/A   | N/A   | DWS Full Width?             | N/A  |  |  |
| N/A                                     | Landing Curb? (Y/N)   | N/A   | N/A   | DWS Offset (in)             | N/A  |  |  |
| N/A                                     | Shared Landing?       | N/A   |       |                             |      |  |  |
| N/A                                     | Gutter Ponding?       | N/A   | N/A   | Gutter Slope (%)            | N/A  |  |  |
| N/A                                     | Gutter Lip Ht (in)    | N/A   | N/A   | Gutter X Slope (%)          | N/A  |  |  |
| N/A                                     | Painted X Walk1?      | No    | N/A   | Painted X Walk2?            | N/A  |  |  |
|                                         | X Walk 1 Direction    | To NW |       | X Walk 2 Direction          | N/A  |  |  |
| N/A                                     | X Walk 1 Width (in)   | N/A   | N/A   | X Walk 2 Width (in)         | N/A  |  |  |
|                                         | X Walk 1 Slope (%)    | 0.4   |       | X Walk 2 Slope (%)          | N/A  |  |  |
|                                         | X Walk 1 X Slope (%)  | 0.4   |       | X Walk 2 X Slope (%)        | N/A  |  |  |
| N/A                                     | Ramp inside XWalk1?   | No    | N/A   | Ramp inside XWalk2?         | N/A  |  |  |
|                                         | Road Slope (%)        | N/A   | N/A   | Clear Space?                | N/A  |  |  |
|                                         | Road X Slope (%)      | N/A   | N/A   | Clear Space to XWalk (in)   | N/A  |  |  |
| N/A                                     | Any Obstructions?     | N/A   | N/A   | Storm Grate/Utility Hazard? | N/A  |  |  |
|                                         | Obstruction Type      |       |       | Storm Grate/Utility Type    |      |  |  |
|                                         |                       | N/A   |       |                             | N/A  |  |  |
|                                         |                       |       | Yes   | Surface Condition? (G/P)    | Good |  |  |