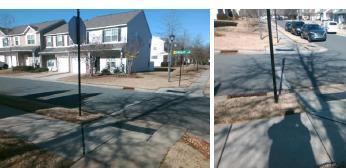

## **Access Compliance Report Public Rights-of-Way** (Curb Ramps)

Intersection ID: N/A Main Street: TAMARACK DR **Cross Street: SINGLELEAF LN** Location: **Overall Compliance: No** ADA ID: E2F770301BBE Ramp Type: Perp Initial Pass/Fail: Fail Severity Score: 33.75

Total Cost:

1850.00

| Field Measurements/Component Compliance |                       |       |       |                             |      |  |  |
|-----------------------------------------|-----------------------|-------|-------|-----------------------------|------|--|--|
| Compl                                   | iance Description     | Data  | Compl | iance Description           | Data |  |  |
| N/A                                     | Ramp Length (in)      | 50.0  | No    | Ramp Slope (%)              | 12.2 |  |  |
| No                                      | Ramp Width (in)       | 46.0  | Yes   | Ramp XSlope (%)             | 0.2  |  |  |
| N/A                                     | Flare Type LT         | N/A   | N/A   | Flare Type RT               | N/A  |  |  |
| N/A                                     | Flare Slope LT (%)    | N/A   | N/A   | Flare Slope RT (%)          | N/A  |  |  |
| N/A                                     | Flare Traversable LT? | No    | N/A   | Flare Traversable RT?       | No   |  |  |
| N/A                                     | Landing Length (in)   | N/A   | N/A   | DWS Provided?               | N/A  |  |  |
| N/A                                     | Landing Width (in)    | N/A   | N/A   | DWS Contrast?               | N/A  |  |  |
| N/A                                     | Landing Slope (%)     | N/A   | N/A   | DWS Length (in)             | N/A  |  |  |
| N/A                                     | Landing X Slope (%)   | N/A   | N/A   | DWS Full Width?             | N/A  |  |  |
| N/A                                     | Landing Curb? (Y/N)   | N/A   | N/A   | DWS Offset (in)             | N/A  |  |  |
| N/A                                     | Shared Landing?       | N/A   |       |                             |      |  |  |
| N/A                                     | Gutter Ponding?       | N/A   | N/A   | Gutter Slope (%)            | N/A  |  |  |
| N/A                                     | Gutter Lip Ht (in)    | N/A   | N/A   | Gutter X Slope (%)          | N/A  |  |  |
| N/A                                     | Painted X Walk1?      | No    | N/A   | Painted X Walk2?            | N/A  |  |  |
|                                         | X Walk 1 Direction    | To NW |       | X Walk 2 Direction          | N/A  |  |  |
| N/A                                     | X Walk 1 Width (in)   | N/A   | N/A   | X Walk 2 Width (in)         | N/A  |  |  |
|                                         | X Walk 1 Slope (%)    | 0.4   |       | X Walk 2 Slope (%)          | N/A  |  |  |
|                                         | X Walk 1 X Slope (%)  | 0.4   |       | X Walk 2 X Slope (%)        | N/A  |  |  |
| N/A                                     | Ramp inside XWalk1?   | No    | N/A   | Ramp inside XWalk2?         | N/A  |  |  |
|                                         | Road Slope (%)        | N/A   | N/A   | Clear Space?                | N/A  |  |  |
|                                         | Road X Slope (%)      | N/A   | N/A   | Clear Space to XWalk (in)   | N/A  |  |  |
| N/A                                     | Any Obstructions?     | N/A   | N/A   | Storm Grate/Utility Hazard? | N/A  |  |  |
|                                         | Obstruction Type      |       |       | Storm Grate/Utility Type    |      |  |  |
|                                         |                       | N/A   |       |                             | N/A  |  |  |
|                                         |                       |       | Yes   | Surface Condition? (G/P)    | Good |  |  |