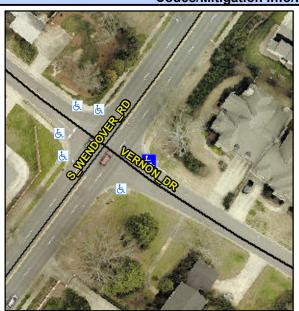

## **Access Compliance Report Public Rights-of-Way** (Curb Ramps)

Data

8.7

1.2

N/A

Good

Intersection ID: 17457 Main Street: S WENDOVER RD **Cross Street: VERNON DR** Location: SE **Overall Compliance: No Severity Score:** 12.5 **ADA ID: E2FCA37118C7** Ramp Type: Perp Initial Pass/Fail: Fail

N/A

N/A

To SW

**VERNON DR** Street 1 Name Stop Condition-Street 2 StopSign N/A Street 2 Name Stop Condition-Street 1 N/A Possible Solutions: Remove & Replace Entire Ramp. Surveyor Notes: N/A PROW/ADA: R304.2.2