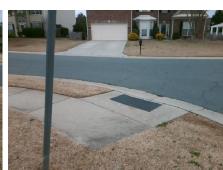

## Access Compliance Report Public Rights-of-Way (Curb Ramps)

Intersection ID: 26725Main Street: BEACON\_FOREST\_DRCross Street: MANOR\_HOUSE\_DRLocation:SWADA ID: E309677B665FRamp Type: BlendTrans1Initial Pass/Fail: FailOverall Compliance: NoSeverity Score:10

Surveyor Notes:

N/A

PROW/ADA:

Not Found, R304.5.1, R304.5.3

Total Cost:

3200.00

| Compliance Description D |                       | Data  | Compliance Description |                             | Data |
|--------------------------|-----------------------|-------|------------------------|-----------------------------|------|
| N/A                      | Ramp Length (in)      | 48.0  | Yes                    | BlendTrans Slope (%)        | 2.1  |
| No                       | Ramp Width (in)       | 42.0  | No                     | BlendTrans XSlope (%)       | 4.0  |
| N/A                      | Flare Type LT         | N/A   | N/A                    | Flare Type RT               | N/A  |
| N/A                      | Flare Slope LT (%)    | N/A   | N/A                    | Flare Slope RT (%)          | N/A  |
| N/A                      | Flare Traversable LT? | N/A   | N/A                    | Flare Traversable RT?       | N/A  |
| N/A                      | Landing Length (in)   | N/A   | N/A                    | DWS Provided?               | N/A  |
| N/A                      | Landing Width (in)    | N/A   | N/A                    | DWS Contrast?               | N/A  |
| N/A                      | Landing Slope (%)     | N/A   | N/A                    | DWS Length (in)             | N/A  |
| N/A                      | Landing X Slope (%)   | N/A   | N/A                    | DWS Full Width?             | N/A  |
| N/A                      | Landing Curb? (Y/N)   | N/A   | N/A                    | DWS Offset (in)             | N/A  |
| N/A                      | Shared Landing?       | N/A   |                        |                             |      |
| N/A                      | Gutter Ponding?       | N/A   | N/A                    | Gutter Slope (%)            | N/A  |
| N/A                      | Gutter Lip Ht (in)    | N/A   | N/A                    | Gutter X Slope (%)          | N/A  |
| N/A                      | Painted X Walk1?      | No    | N/A                    | Painted X Walk2?            | N/A  |
|                          | X Walk 1 Direction    | To NE |                        | X Walk 2 Direction          | N/A  |
|                          | X Walk 1 Width (in)   | N/A   |                        | X Walk 2 Width (in)         | N/A  |
|                          | X Walk 1 Slope (%)    | 1.7   |                        | X Walk 2 Slope (%)          | N/A  |
|                          | X Walk 1 X Slope (%)  | 3.8   |                        | X Walk 2 X Slope (%)        | N/A  |
| N/A                      | Ramp inside XWalk1?   | N/A   | N/A                    | Ramp inside XWalk2?         | N/A  |
|                          | Road Slope (%)        | 3.8   |                        | Clear Space?                | N/A  |
|                          | Road X Slope (%)      | 1.7   | N/A                    | Clear Space to XWalk (in)   | N/A  |
| N/A                      | Any Obstructions?     | N/A   | N/A                    | Storm Grate/Utility Hazard? | N/A  |
|                          | Obstruction Type      |       | l                      | Storm Grate/Utility Type    |      |
|                          |                       | N/A   | l                      |                             | N/A  |
|                          |                       |       | Yes                    | Surface Condition? (G/P)    | Good |
|                          |                       |       | No                     | Curb Slope (%)              | 13.4 |