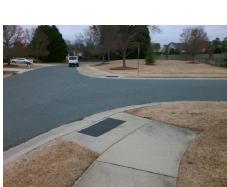

## Access Compliance Report Public Rights-of-Way (Curb Ramps)

Intersection ID: 26725Main Street: BEACON\_FOREST\_DRCross Street: MANOR\_HOUSE\_DRLocation:SWADA ID: E309677B665FRamp Type: BlendTrans1Initial Pass/Fail: FailOverall Compliance: NoSeverity Score:10

Surveyor Notes:

N/A

PROW/ADA:

Not Found, R304.5.1, R304.5.3

Total Cost:

3200.00

| Compliance Description D |                       | Data  | Compliance Description |                             | Data |
|--------------------------|-----------------------|-------|------------------------|-----------------------------|------|
| N/A                      | Ramp Length (in)      | 48.0  | Yes                    | BlendTrans Slope (%)        | 2.1  |
| No                       | Ramp Width (in)       | 42.0  | No                     | BlendTrans XSlope (%)       | 4.0  |
| N/A                      | Flare Type LT         | N/A   | N/A                    | Flare Type RT               | N/A  |
| N/A                      | Flare Slope LT (%)    | N/A   | N/A                    | Flare Slope RT (%)          | N/A  |
| N/A                      | Flare Traversable LT? | N/A   | N/A                    | Flare Traversable RT?       | N/A  |
| N/A                      | Landing Length (in)   | N/A   | N/A                    | DWS Provided?               | N/A  |
| N/A                      | Landing Width (in)    | N/A   | N/A                    | DWS Contrast?               | N/A  |
| N/A                      | Landing Slope (%)     | N/A   | N/A                    | DWS Length (in)             | N/A  |
| N/A                      | Landing X Slope (%)   | N/A   | N/A                    | DWS Full Width?             | N/A  |
| N/A                      | Landing Curb? (Y/N)   | N/A   | N/A                    | DWS Offset (in)             | N/A  |
| N/A                      | Shared Landing?       | N/A   |                        |                             |      |
| N/A                      | Gutter Ponding?       | N/A   | N/A                    | Gutter Slope (%)            | N/A  |
| N/A                      | Gutter Lip Ht (in)    | N/A   | N/A                    | Gutter X Slope (%)          | N/A  |
| N/A                      | Painted X Walk1?      | No    | N/A                    | Painted X Walk2?            | N/A  |
|                          | X Walk 1 Direction    | To NE |                        | X Walk 2 Direction          | N/A  |
|                          | X Walk 1 Width (in)   | N/A   |                        | X Walk 2 Width (in)         | N/A  |
|                          | X Walk 1 Slope (%)    | 1.7   |                        | X Walk 2 Slope (%)          | N/A  |
|                          | X Walk 1 X Slope (%)  | 3.8   |                        | X Walk 2 X Slope (%)        | N/A  |
| N/A                      | Ramp inside XWalk1?   | N/A   | N/A                    | Ramp inside XWalk2?         | N/A  |
|                          | Road Slope (%)        | 3.8   |                        | Clear Space?                | N/A  |
|                          | Road X Slope (%)      | 1.7   | N/A                    | Clear Space to XWalk (in)   | N/A  |
| N/A                      | Any Obstructions?     | N/A   | N/A                    | Storm Grate/Utility Hazard? | N/A  |
|                          | Obstruction Type      |       | l                      | Storm Grate/Utility Type    |      |
|                          |                       | N/A   | l                      |                             | N/A  |
|                          |                       |       | Yes                    | Surface Condition? (G/P)    | Good |
|                          |                       |       | No                     | Curb Slope (%)              | 13.4 |