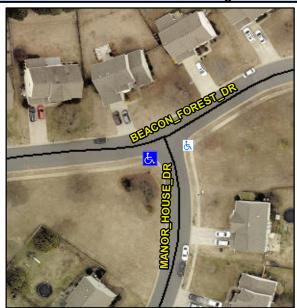

## Access Compliance Report Public Rights-of-Way (Curb Ramps)

Intersection ID: 26725Main Street: BEACON\_FOREST\_DRCross Street: MANOR\_HOUSE\_DRLocation:SWADA ID: E309677B665FRamp Type: BlendTrans1Initial Pass/Fail: FailOverall Compliance: NoSeverity Score:10

## Field Measurements/Component Compliance

Street 1 Name MANOR HOUSE DR
Stop Condition-Street 1 StopSign
Street 2 Name N/A
Stop Condition-Street 2 N/A

Possible Solutions:

Remove & Replace Curb Ramp With Two New Directional Ramps or Equivalent.