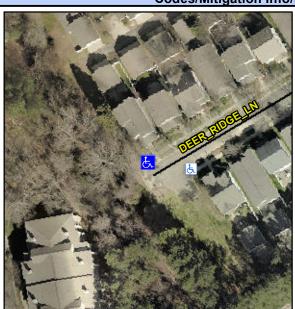

## **Access Compliance Report Public Rights-of-Way** (Curb Ramps)

Data

8.5

1.1

N/A

N/A

Intersection ID: 10024743 Main Street: DEER RIDGE LN Cross Street: N/A Location: SW Initial Pass/Fail: Fail **Overall Compliance: No** ADA ID: E3120F50FB15 Ramp Type: Perp Severity Score: 21.25

Ramp XSlope (%)

Flare Slope RT (%)

<u>Data</u>

60.0

36.0

N/A

N/A

**DEER RIDGE LN** Street 1 Name Stop Condition-Street 2 None N/A Street 2 Name Stop Condition-Street 1 N/A Possible Solutions: Remove & Replace Entire Ramp. Surveyor Notes: N/A PROW/ADA: Not Found, R304.5.1, R304.2.2