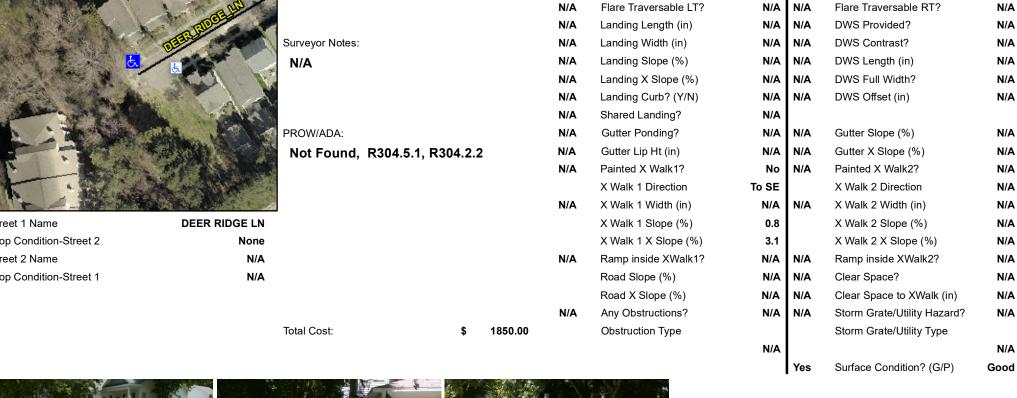

## **Access Compliance Report Public Rights-of-Way** (Curb Ramps)

Data

8.5

1.1

N/A

N/A

Intersection ID: 10024743 Main Street: DEER RIDGE LN Cross Street: N/A Location: SW Initial Pass/Fail: Fail **Overall Compliance: No** ADA ID: E3120F50FB15 Ramp Type: Perp Severity Score: 21.25

Compliance Description

Ramp Length (in)

Ramp Width (in)

Flare Slope LT (%)

Flare Type LT

N/A

No

N/A

## Field Measurements/Component Compliance

No

Yes

N/A

N/A

Compliance Description

Ramp Slope (%)

Flare Type RT

Ramp XSlope (%)

Flare Slope RT (%)

<u>Data</u>

60.0

36.0

N/A

N/A

**DEER RIDGE LN** Street 1 Name Stop Condition-Street 2 None N/A Street 2 Name Stop Condition-Street 1 N/A Possible Solutions: Remove & Replace Entire Ramp. Surveyor Notes: N/A PROW/ADA: Not Found, R304.5.1, R304.2.2