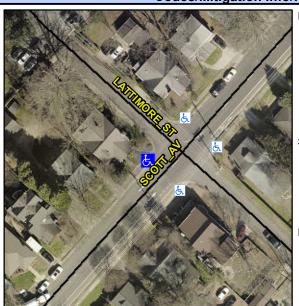

## **Access Compliance Report Public Rights-of-Way** (Curb Ramps)

Main Street: LATTIMORE ST Intersection ID: 15435 **Cross Street: SCOTT AV** Location: W Initial Pass/Fail: Fail **Overall Compliance: No** 25 ADA ID: E3132485D1C6 Ramp Type: Directional1 **Severity Score:** 

## Field Measurements/Component Compliance

**LATTIMORE ST** Street 1 Name Stop Condition-Street 1 StopSign N/A Street 2 Name Stop Condition-Street 2 N/A Possible Solutions: Remove & Replace Entire Ramp. Surveyor Notes: N/A PROW/ADA: R304.5.3