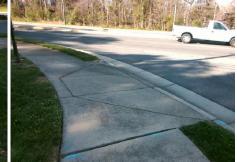

## Access Compliance Report Public Rights-of-Way (Curb Ramps)

| Intersection ID: 25959                  | Main Sti             | Main Street: CAMBRIDGE_HILL_LN |            |                                         |                                                | PROVIDENCE_RD         | Location:  | SE                          |                             |                    |
|-----------------------------------------|----------------------|--------------------------------|------------|-----------------------------------------|------------------------------------------------|-----------------------|------------|-----------------------------|-----------------------------|--------------------|
| ADA ID: E313D805C7B6                    | Ramp T               | Ramp Type: Perp                |            |                                         | Initial Pass/Fail: Fail Overall Compliance: No |                       |            |                             | o Severity Score:           | 21.25              |
| Codes/Mitigation Info/Possible Solution |                      |                                |            | Field Measurements/Component Compliance |                                                |                       |            |                             |                             |                    |
|                                         |                      | Possible Solutions:            |            | Compliance Description                  |                                                |                       |            | Data Compliance Description |                             |                    |
|                                         |                      | Remove & Replace E             | ntiro Ramn |                                         | N/A                                            | Ramp Length (in)      | 70.0       | Yes                         | Ramp Slope (%)              | <u>Data</u><br>7.5 |
| 1 1 1 1 1 1 1 1 1 1 1 1 1 1 1 1 1 1 1   | Street State         | Remove & Replace El            |            | •                                       | No                                             | Ramp Width (in)       |            | No                          | Ramp XSlope (%)             | 5.2                |
|                                         | Manager - Fr         |                                |            |                                         | N/A                                            | Flare Type LT         | N/A        |                             | Flare Type RT               | N/A                |
|                                         | om h LAN             |                                |            |                                         | N/A                                            | Flare Slope LT (%)    |            | N/A                         | Flare Slope RT (%)          | N/A                |
| AN IN ANTERI                            | DGE hills            |                                |            |                                         | N/A                                            | Flare Traversable LT? | N/A        |                             | Flare Traversable RT?       | N/A                |
| E E Gran                                |                      |                                |            |                                         | N/A                                            | Landing Length (in)   | N/A        |                             | DWS Provided?               | N/A                |
|                                         | A States             | Surveyor Notes:                |            |                                         | N/A                                            | Landing Width (in)    | N/A        | N/A                         | DWS Contrast?               | N/A                |
|                                         | CALL TRACK           | N/A                            |            |                                         | N/A                                            | Landing Slope (%)     | N/A        |                             | DWS Length (in)             | N/A                |
|                                         |                      |                                |            | N/A                                     | Landing X Slope (%)                            | N/A                   | N/A        | DWS Full Width?             | N/A                         |                    |
|                                         |                      |                                |            | N/A                                     | Landing Curb? (Y/N)                            | N/A                   |            | DWS Offset (in)             | N/A                         |                    |
| 1 1 1 A A                               | A PART OF            |                                |            |                                         | N/A                                            | Shared Landing?       | N/A        |                             | 2110 011001 (11)            |                    |
|                                         |                      | PROW/ADA:                      |            |                                         | N/A                                            | Gutter Ponding?       | N/A        | N/A                         | Gutter Slope (%)            | N/A                |
|                                         | Not Found, R304.5.1, | D304 5 3                       |            | N/A                                     | Gutter Lip Ht (in)                             | N/A                   |            | Gutter X Slope (%)          | N/A                         |                    |
| CALL AND AND AND A                      | 104-1-1-1-1          | Not i Ounu, 1304.3.1,          | 1.304.3.3  |                                         | N/A                                            | Painted X Walk1?      | No         | N/A                         | Painted X Walk2?            | N/A                |
|                                         |                      |                                |            |                                         |                                                | X Walk 1 Direction    | To N       |                             | X Walk 2 Direction          | N/A                |
|                                         |                      |                                |            |                                         | N/A                                            | X Walk 1 Width (in)   | N/A        | N/A                         | X Walk 2 Width (in)         | N/A                |
| Street 1 Name                           | CAMBRIDGE HILL LN    |                                |            |                                         |                                                | X Walk 1 Slope (%)    | 6.0        | 1                           | X Walk 2 Slope (%)          | N/A                |
| Stop Condition-Street 2                 | StopSign             |                                |            |                                         |                                                | X Walk 1 X Slope (%)  | 0.9        |                             | X Walk 2 X Slope (%)        | N/A                |
| Street 2 Name                           | N/A                  |                                |            |                                         | N/A                                            | Ramp inside XWalk1?   | 0.0<br>N/A | N/A                         | Ramp inside XWalk2?         | N/A                |
| Stop Condition-Street 1                 | N/A                  |                                |            |                                         | 17/4                                           | Road Slope (%)        | N/A        | N/A                         | Clear Space?                | N/A                |
|                                         | 1/2                  |                                |            |                                         |                                                | Road X Slope (%)      | N/A        | N/A                         | Clear Space to XWalk (in)   | N/A                |
|                                         |                      |                                |            |                                         | N/A                                            | Any Obstructions?     | N/A        |                             | Storm Grate/Utility Hazard? | N/A<br>N/A         |
|                                         |                      | Total Cost:                    | \$         | 1850.00                                 | 11/7                                           | Obstruction Type      | 17/4       |                             | Storm Grate/Utility Type    | 11/2               |
|                                         |                      |                                | Ψ          |                                         |                                                |                       | N/A        |                             | com oraco, ouncy Typo       | N/A                |
|                                         |                      |                                |            |                                         |                                                |                       | 11/4       | 1                           |                             | 10/5               |