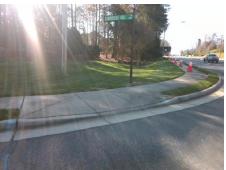

## Access Compliance Report Public Rights-of-Way (Curb Ramps)

| Intersection ID: 25959                  | Main Sti             | Main Street: CAMBRIDGE_HILL_LN |            |                                         |                                                | PROVIDENCE_RD         | Location:  | SE                          |                             |                    |
|-----------------------------------------|----------------------|--------------------------------|------------|-----------------------------------------|------------------------------------------------|-----------------------|------------|-----------------------------|-----------------------------|--------------------|
| ADA ID: E313D805C7B6                    | Ramp T               | Ramp Type: Perp                |            |                                         | Initial Pass/Fail: Fail Overall Compliance: No |                       |            |                             | o Severity Score:           | 21.25              |
| Codes/Mitigation Info/Possible Solution |                      |                                |            | Field Measurements/Component Compliance |                                                |                       |            |                             |                             |                    |
|                                         |                      | Possible Solutions:            |            | Compliance Description                  |                                                |                       |            | Data Compliance Description |                             |                    |
|                                         |                      | Remove & Replace E             | ntiro Ramn |                                         | N/A                                            | Ramp Length (in)      | 70.0       | Yes                         | Ramp Slope (%)              | <u>Data</u><br>7.5 |
| 1 1 1 1 1 1 1 1 1 1 1 1 1 1 1 1 1 1 1   | Street State         | Remove & Replace El            |            | •                                       | No                                             | Ramp Width (in)       |            | No                          | Ramp XSlope (%)             | 5.2                |
|                                         | Manager - Fr         |                                |            |                                         | N/A                                            | Flare Type LT         | N/A        |                             | Flare Type RT               | N/A                |
|                                         | om h LAN             |                                |            |                                         | N/A                                            | Flare Slope LT (%)    |            | N/A                         | Flare Slope RT (%)          | N/A                |
| AN IN ANTERI                            | DGE hills            |                                |            |                                         | N/A                                            | Flare Traversable LT? | N/A        |                             | Flare Traversable RT?       | N/A                |
| E E Gran                                |                      |                                |            |                                         | N/A                                            | Landing Length (in)   | N/A        |                             | DWS Provided?               | N/A                |
|                                         | A States             | Surveyor Notes:                |            |                                         | N/A                                            | Landing Width (in)    | N/A        | N/A                         | DWS Contrast?               | N/A                |
|                                         | CALL TRACK           | N/A                            |            |                                         | N/A                                            | Landing Slope (%)     | N/A        |                             | DWS Length (in)             | N/A                |
|                                         |                      |                                |            | N/A                                     | Landing X Slope (%)                            | N/A                   | N/A        | DWS Full Width?             | N/A                         |                    |
|                                         |                      |                                |            | N/A                                     | Landing Curb? (Y/N)                            | N/A                   |            | DWS Offset (in)             | N/A                         |                    |
| 1 1 1 A A                               | A PART OF            |                                |            |                                         | N/A                                            | Shared Landing?       | N/A        |                             | 2110 011001 (11)            |                    |
|                                         |                      | PROW/ADA:                      |            |                                         | N/A                                            | Gutter Ponding?       | N/A        | N/A                         | Gutter Slope (%)            | N/A                |
|                                         | Not Found, R304.5.1, | D304 5 3                       |            | N/A                                     | Gutter Lip Ht (in)                             | N/A                   |            | Gutter X Slope (%)          | N/A                         |                    |
| CALL AND AND AND A                      | 104-1-1-1-1          | Not i Ounu, 1304.3.1,          | 1.304.3.3  |                                         | N/A                                            | Painted X Walk1?      | No         | N/A                         | Painted X Walk2?            | N/A                |
|                                         |                      |                                |            |                                         |                                                | X Walk 1 Direction    | To N       |                             | X Walk 2 Direction          | N/A                |
|                                         |                      |                                |            |                                         | N/A                                            | X Walk 1 Width (in)   | N/A        | N/A                         | X Walk 2 Width (in)         | N/A                |
| Street 1 Name                           | CAMBRIDGE HILL LN    |                                |            |                                         |                                                | X Walk 1 Slope (%)    | 6.0        | 1                           | X Walk 2 Slope (%)          | N/A                |
| Stop Condition-Street 2                 | StopSign             |                                |            |                                         |                                                | X Walk 1 X Slope (%)  | 0.9        |                             | X Walk 2 X Slope (%)        | N/A                |
| Street 2 Name                           | N/A                  |                                |            |                                         | N/A                                            | Ramp inside XWalk1?   | 0.0<br>N/A | N/A                         | Ramp inside XWalk2?         | N/A                |
| Stop Condition-Street 1                 | N/A                  |                                |            |                                         | 17/4                                           | Road Slope (%)        | N/A        | N/A                         | Clear Space?                | N/A                |
|                                         | 1/2                  |                                |            |                                         |                                                | Road X Slope (%)      | N/A        | N/A                         | Clear Space to XWalk (in)   | N/A                |
|                                         |                      |                                |            |                                         | N/A                                            | Any Obstructions?     | N/A        |                             | Storm Grate/Utility Hazard? | N/A<br>N/A         |
|                                         |                      | Total Cost:                    | \$         | 1850.00                                 | 11/7                                           | Obstruction Type      | 17/4       |                             | Storm Grate/Utility Type    | 11/2               |
|                                         |                      |                                | Ψ          |                                         |                                                |                       | N/A        |                             | com oraco, ouncy Typo       | N/A                |
|                                         |                      |                                |            |                                         |                                                |                       | 11/4       | 1                           |                             | 10/5               |