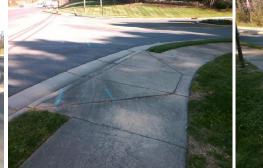

## Access Compliance Report Public Rights-of-Way (Curb Ramps)

| Intersection ID: 25959                  | Main Sti             | Main Street: CAMBRIDGE_HILL_LN |            |                                         |                                                | PROVIDENCE_RD         | Location:  | SE                          |                             |                    |
|-----------------------------------------|----------------------|--------------------------------|------------|-----------------------------------------|------------------------------------------------|-----------------------|------------|-----------------------------|-----------------------------|--------------------|
| ADA ID: E313D805C7B6                    | Ramp T               | Ramp Type: Perp                |            |                                         | Initial Pass/Fail: Fail Overall Compliance: No |                       |            |                             | o Severity Score:           | 21.25              |
| Codes/Mitigation Info/Possible Solution |                      |                                |            | Field Measurements/Component Compliance |                                                |                       |            |                             |                             |                    |
|                                         |                      | Possible Solutions:            |            | Compliance Description                  |                                                |                       |            | Data Compliance Description |                             |                    |
|                                         |                      | Remove & Replace E             | ntiro Ramn |                                         | N/A                                            | Ramp Length (in)      | 70.0       | Yes                         | Ramp Slope (%)              | <u>Data</u><br>7.5 |
| 1 1 1 1 1 1 1 1 1 1 1 1 1 1 1 1 1 1 1   | Street State         | Remove & Replace El            |            | •                                       | No                                             | Ramp Width (in)       |            | No                          | Ramp XSlope (%)             | 5.2                |
|                                         | Manager - Fr         |                                |            |                                         | N/A                                            | Flare Type LT         | N/A        |                             | Flare Type RT               | N/A                |
|                                         | om h LAN             |                                |            |                                         | N/A                                            | Flare Slope LT (%)    |            | N/A                         | Flare Slope RT (%)          | N/A                |
| AN IN ANTERI                            | DGE hills            |                                |            |                                         | N/A                                            | Flare Traversable LT? | N/A        |                             | Flare Traversable RT?       | N/A                |
| E E Gran                                |                      |                                |            |                                         | N/A                                            | Landing Length (in)   | N/A        |                             | DWS Provided?               | N/A                |
|                                         | A States             | Surveyor Notes:                |            |                                         | N/A                                            | Landing Width (in)    | N/A        | N/A                         | DWS Contrast?               | N/A                |
|                                         | CALL TRACK           | N/A                            |            |                                         | N/A                                            | Landing Slope (%)     | N/A        |                             | DWS Length (in)             | N/A                |
|                                         |                      |                                |            | N/A                                     | Landing X Slope (%)                            | N/A                   | N/A        | DWS Full Width?             | N/A                         |                    |
|                                         |                      |                                |            | N/A                                     | Landing Curb? (Y/N)                            | N/A                   |            | DWS Offset (in)             | N/A                         |                    |
| 1 1 1 A A                               | A PART OF            |                                |            |                                         | N/A                                            | Shared Landing?       | N/A        |                             | 2110 011001 (11)            |                    |
|                                         |                      | PROW/ADA:                      |            |                                         | N/A                                            | Gutter Ponding?       | N/A        | N/A                         | Gutter Slope (%)            | N/A                |
|                                         | Not Found, R304.5.1, | D304 5 3                       |            | N/A                                     | Gutter Lip Ht (in)                             | N/A                   |            | Gutter X Slope (%)          | N/A                         |                    |
| CALL AND AND AND A                      | 104-1-1-1-1          | Not i Ounu, 1304.3.1,          | 1.304.3.3  |                                         | N/A                                            | Painted X Walk1?      | No         | N/A                         | Painted X Walk2?            | N/A                |
|                                         |                      |                                |            |                                         |                                                | X Walk 1 Direction    | To N       |                             | X Walk 2 Direction          | N/A                |
|                                         |                      |                                |            |                                         | N/A                                            | X Walk 1 Width (in)   | N/A        | N/A                         | X Walk 2 Width (in)         | N/A                |
| Street 1 Name                           | CAMBRIDGE HILL LN    |                                |            |                                         |                                                | X Walk 1 Slope (%)    | 6.0        | 1                           | X Walk 2 Slope (%)          | N/A                |
| Stop Condition-Street 2                 | StopSign             |                                |            |                                         |                                                | X Walk 1 X Slope (%)  | 0.9        |                             | X Walk 2 X Slope (%)        | N/A                |
| Street 2 Name                           | N/A                  |                                |            |                                         | N/A                                            | Ramp inside XWalk1?   | 0.0<br>N/A | N/A                         | Ramp inside XWalk2?         | N/A                |
| Stop Condition-Street 1                 | N/A                  |                                |            |                                         | 17/4                                           | Road Slope (%)        | N/A        | N/A                         | Clear Space?                | N/A                |
|                                         | 1/2                  |                                |            |                                         |                                                | Road X Slope (%)      | N/A        | N/A                         | Clear Space to XWalk (in)   | N/A                |
|                                         |                      |                                |            |                                         | N/A                                            | Any Obstructions?     | N/A        |                             | Storm Grate/Utility Hazard? | N/A<br>N/A         |
|                                         |                      | Total Cost:                    | \$         | 1850.00                                 | 11/7                                           | Obstruction Type      | 17/4       |                             | Storm Grate/Utility Type    | 11/2               |
|                                         |                      |                                | Ψ          |                                         |                                                |                       | N/A        |                             | com oraco, ouncy Typo       | N/A                |
|                                         |                      |                                |            |                                         |                                                |                       | 11/4       | 1                           |                             | 10/5               |