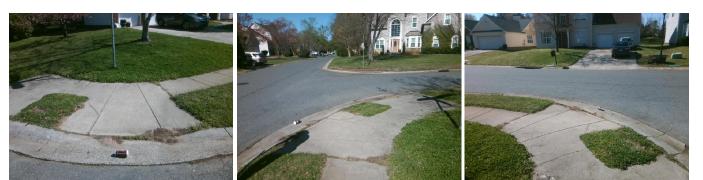

## Access Compliance Report Public Rights-of-Way (Curb Ramps)

|                                         |                             |                              |              |                                                |                     |                       | _                           |                     |                             |      |
|-----------------------------------------|-----------------------------|------------------------------|--------------|------------------------------------------------|---------------------|-----------------------|-----------------------------|---------------------|-----------------------------|------|
| Intersection ID: 23265                  | Main Street: LAUREL_VIEW_DR |                              |              | Cross Street: SHANNON_PARK_LN                  |                     |                       |                             |                     | Location:                   | NE   |
| ADA ID: E31402DF6479                    | Ramp Type: Perp             |                              |              | Initial Pass/Fail: Fail Overall Compliance: No |                     |                       |                             | o Severity Score:   | 61.25                       |      |
| Codes/Mitigation Info/Possible Solution |                             |                              |              | Field Measurements/Component Compliance        |                     |                       |                             |                     |                             |      |
|                                         | K LATER C                   | Possible Solutions:          |              | Compliance Description                         |                     |                       | Data Compliance Description |                     |                             | Data |
|                                         | S. C.                       | Remove & Replace Entire Ram  | Entire Ramp. |                                                | N/A                 | Ramp Length (in)      | 94.0                        | No                  | Ramp Slope (%)              | 13.9 |
| A B                                     |                             |                              | -            |                                                | No                  | Ramp Width (in)       | 25.0                        | No                  | Ramp XSlope (%)             | 4.1  |
|                                         |                             |                              |              |                                                | N/A                 | Flare Type LT         | N/A                         | N/A                 | Flare Type RT               | N/A  |
|                                         |                             |                              |              |                                                | N/A                 | Flare Slope LT (%)    | N/A                         | N/A                 | Flare Slope RT (%)          | N/A  |
|                                         | 77 00                       |                              |              |                                                | N/A                 | Flare Traversable LT? | N/A                         | N/A                 | Flare Traversable RT?       | N/A  |
|                                         |                             |                              |              | N/A                                            | Landing Length (in) | N/A                   | N/A                         | DWS Provided?       | N/A                         |      |
| 3                                       |                             | Surveyor Notes:              |              |                                                | N/A                 | Landing Width (in)    | N/A                         | N/A                 | DWS Contrast?               | N/A  |
|                                         |                             | N/A                          |              |                                                | N/A                 | Landing Slope (%)     | N/A                         | N/A                 | DWS Length (in)             | N/A  |
| talk and the state                      |                             |                              |              |                                                | N/A                 | Landing X Slope (%)   | N/A                         | N/A                 | DWS Full Width?             | N/A  |
| PART PART P                             |                             |                              |              | N/A                                            | Landing Curb? (Y/N) | N/A                   | N/A                         | DWS Offset (in)     | N/A                         |      |
| and the state                           | A A                         |                              |              |                                                | N/A                 | Shared Landing?       | N/A                         |                     |                             |      |
|                                         | TAV                         | PROW/ADA:                    |              |                                                | N/A                 | Gutter Ponding?       | N/A                         | N/A                 | Gutter Slope (%)            | N/A  |
|                                         |                             | R304.5.1, R304.2.2, R304.5.3 |              |                                                | N/A                 | Gutter Lip Ht (in)    | N/A                         | N/A                 | Gutter X Slope (%)          | N/A  |
| and the second second                   | ,,                          |                              |              | N/A                                            | Painted X Walk1?    | No                    | N/A                         | Painted X Walk2?    | N/A                         |      |
|                                         |                             |                              |              |                                                | X Walk 1 Direction  | To SW                 |                             | X Walk 2 Direction  | N/A                         |      |
| The which is a free                     |                             |                              |              | N/A                                            | X Walk 1 Width (in) | N/A                   | N/A                         | X Walk 2 Width (in) | N/A                         |      |
| Street 1 Name                           | LAUREL VIEW DR              |                              |              |                                                |                     | X Walk 1 Slope (%)    | 1.3                         |                     | X Walk 2 Slope (%)          | N/A  |
| Stop Condition-Street 2                 | None                        |                              |              |                                                |                     | X Walk 1 X Slope (%)  | 0.5                         |                     | X Walk 2 X Slope (%)        | N/A  |
| Street 2 Name                           | N/A                         |                              |              |                                                | N/A                 | Ramp inside XWalk1?   | N/A                         | N/A                 | Ramp inside XWalk2?         | N/A  |
| Stop Condition-Street 1                 | N/A                         |                              |              |                                                |                     | Road Slope (%)        | N/A                         | N/A                 | Clear Space?                | N/A  |
|                                         |                             |                              |              |                                                |                     | Road X Slope (%)      | N/A                         | N/A                 | Clear Space to XWalk (in)   | N/A  |
|                                         |                             |                              |              |                                                | N/A                 | Any Obstructions?     | N/A                         | N/A                 | Storm Grate/Utility Hazard? | N/A  |
|                                         |                             | Total Cost:                  | \$1          | 850.00                                         |                     | Obstruction Type      |                             |                     | Storm Grate/Utility Type    |      |
|                                         |                             |                              |              |                                                |                     |                       | N/A                         |                     |                             | N/A  |
|                                         |                             |                              |              |                                                |                     |                       |                             | Yes                 | Surface Condition? (G/P)    | Good |