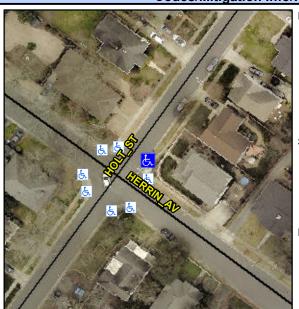

## Access Compliance Report Public Rights-of-Way (Curb Ramps)

Intersection ID: 10570 Main Street: HERRIN\_AV Cross Street: HOLT\_ST Location: NE

ADA ID: E3141FDDBE37 Ramp Type: Perp Initial Pass/Fail: Fail Overall Compliance: No Severity Score: 8.75