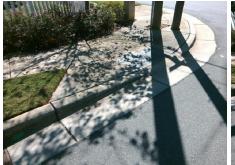

## Field Measurements/Component Compliance

Street 1 Name HOLT ST
Stop Condition-Street 2 StopSign
Street 2 Name N/A
Stop Condition-Street 1 N/A

Total Cost: \$ 1850.00

| Compliance Description Data |                       | Data  | Compliance Description |                             | Data |
|-----------------------------|-----------------------|-------|------------------------|-----------------------------|------|
| N/A                         | Ramp Length (in)      | 36.5  | Yes                    | Ramp Slope (%)              | 5.0  |
| No                          | Ramp Width (in)       | 46.0  | Yes                    | Ramp XSlope (%)             | 0.8  |
| N/A                         | Flare Type LT         | N/A   | N/A                    | Flare Type RT               | N/A  |
| N/A                         | Flare Slope LT (%)    | N/A   | N/A                    | Flare Slope RT (%)          | N/A  |
| N/A                         | Flare Traversable LT? | N/A   | N/A                    | Flare Traversable RT?       | N/A  |
| N/A                         | Landing Length (in)   | N/A   | N/A                    | DWS Provided?               | N/A  |
| N/A                         | Landing Width (in)    | N/A   | N/A                    | DWS Contrast?               | N/A  |
| N/A                         | Landing Slope (%)     | N/A   | N/A                    | DWS Length (in)             | N/A  |
| N/A                         | Landing X Slope (%)   | N/A   | N/A                    | DWS Full Width?             | N/A  |
| N/A                         | Landing Curb? (Y/N)   | N/A   | N/A                    | DWS Offset (in)             | N/A  |
| N/A                         | Shared Landing?       | N/A   |                        |                             |      |
| N/A                         | Gutter Ponding?       | N/A   | N/A                    | Gutter Slope (%)            | N/A  |
| N/A                         | Gutter Lip Ht (in)    | N/A   | N/A                    | Gutter X Slope (%)          | N/A  |
| N/A                         | Painted X Walk1?      | No    | N/A                    | Painted X Walk2?            | N/A  |
|                             | X Walk 1 Direction    | To NW |                        | X Walk 2 Direction          | N/A  |
| N/A                         | X Walk 1 Width (in)   | N/A   | N/A                    | X Walk 2 Width (in)         | N/A  |
|                             | X Walk 1 Slope (%)    | 0.2   |                        | X Walk 2 Slope (%)          | N/A  |
|                             | X Walk 1 X Slope (%)  | 2.5   |                        | X Walk 2 X Slope (%)        | N/A  |
| N/A                         | Ramp inside XWalk1?   | N/A   | N/A                    | Ramp inside XWalk2?         | N/A  |
|                             | Road Slope (%)        | N/A   | N/A                    | Clear Space?                | N/A  |
|                             | Road X Slope (%)      | N/A   | N/A                    | Clear Space to XWalk (in)   | N/A  |
| N/A                         | Any Obstructions?     | N/A   | N/A                    | Storm Grate/Utility Hazard? | N/A  |
|                             | Obstruction Type      |       | l                      | Storm Grate/Utility Type    |      |
|                             |                       | N/A   |                        |                             | N/A  |

Yes

Surface Condition? (G/P)

Good