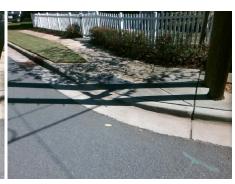

## Field Measurements/Component Compliance

Street 1 Name HOLT ST
Stop Condition-Street 2 StopSign
Street 2 Name N/A
Stop Condition-Street 1 N/A

Total Cost: \$ 1850.00

| Compliance Description Data |                       | Data  | Compliance Description |                             | Data |
|-----------------------------|-----------------------|-------|------------------------|-----------------------------|------|
| N/A                         | Ramp Length (in)      | 36.5  | Yes                    | Ramp Slope (%)              | 5.0  |
| No                          | Ramp Width (in)       | 46.0  | Yes                    | Ramp XSlope (%)             | 0.8  |
| N/A                         | Flare Type LT         | N/A   | N/A                    | Flare Type RT               | N/A  |
| N/A                         | Flare Slope LT (%)    | N/A   | N/A                    | Flare Slope RT (%)          | N/A  |
| N/A                         | Flare Traversable LT? | N/A   | N/A                    | Flare Traversable RT?       | N/A  |
| N/A                         | Landing Length (in)   | N/A   | N/A                    | DWS Provided?               | N/A  |
| N/A                         | Landing Width (in)    | N/A   | N/A                    | DWS Contrast?               | N/A  |
| N/A                         | Landing Slope (%)     | N/A   | N/A                    | DWS Length (in)             | N/A  |
| N/A                         | Landing X Slope (%)   | N/A   | N/A                    | DWS Full Width?             | N/A  |
| N/A                         | Landing Curb? (Y/N)   | N/A   | N/A                    | DWS Offset (in)             | N/A  |
| N/A                         | Shared Landing?       | N/A   |                        |                             |      |
| N/A                         | Gutter Ponding?       | N/A   | N/A                    | Gutter Slope (%)            | N/A  |
| N/A                         | Gutter Lip Ht (in)    | N/A   | N/A                    | Gutter X Slope (%)          | N/A  |
| N/A                         | Painted X Walk1?      | No    | N/A                    | Painted X Walk2?            | N/A  |
|                             | X Walk 1 Direction    | To NW |                        | X Walk 2 Direction          | N/A  |
| N/A                         | X Walk 1 Width (in)   | N/A   | N/A                    | X Walk 2 Width (in)         | N/A  |
|                             | X Walk 1 Slope (%)    | 0.2   |                        | X Walk 2 Slope (%)          | N/A  |
|                             | X Walk 1 X Slope (%)  | 2.5   |                        | X Walk 2 X Slope (%)        | N/A  |
| N/A                         | Ramp inside XWalk1?   | N/A   | N/A                    | Ramp inside XWalk2?         | N/A  |
|                             | Road Slope (%)        | N/A   | N/A                    | Clear Space?                | N/A  |
|                             | Road X Slope (%)      | N/A   | N/A                    | Clear Space to XWalk (in)   | N/A  |
| N/A                         | Any Obstructions?     | N/A   | N/A                    | Storm Grate/Utility Hazard? | N/A  |
|                             | Obstruction Type      |       | l                      | Storm Grate/Utility Type    |      |
|                             |                       | N/A   |                        |                             | N/A  |

Yes

Surface Condition? (G/P)

Good