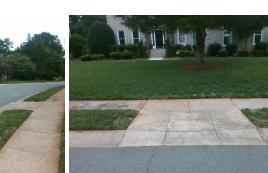

## **Access Compliance Report Public Rights-of-Way** (Curb Ramps)

Data

8.4

2.5

N/A

Good

Intersection ID: 25899 Main Street: ALDERMAN LN **Cross Street: CARY RIDGE DR** Location: NE **Overall Compliance: No Severity Score:** 22.5 ADA ID: E31619BD542F Ramp Type: Perp Initial Pass/Fail: Fail

Flare Traversable LT?

Flare Type LT

**CARY RIDGE DR** Street 1 Name Stop Condition-Street 2 None N/A Street 2 Name Stop Condition-Street 1 N/A

Possible Solutions: Compliance Description N/A Remove & Replace Entire Ramp. No N/A N/A N/A N/A Surveyor Notes: N/A N/A N/A N/A N/A N/A PROW/ADA: N/A Not Found, R304.5.1, R304.2.2 N/A N/A N/A N/A