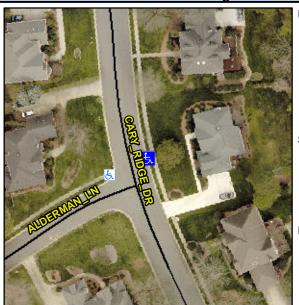

## **Access Compliance Report Public Rights-of-Way** (Curb Ramps)

Data

8.4

2.5

N/A

Good

Intersection ID: 25899 Main Street: ALDERMAN LN **Cross Street: CARY RIDGE DR** Location: NE **Overall Compliance: No Severity Score:** 22.5 ADA ID: E31619BD542F Ramp Type: Perp Initial Pass/Fail: Fail

Flare Traversable LT?

Flare Type LT

**CARY RIDGE DR** Street 1 Name Stop Condition-Street 2 None N/A Street 2 Name Stop Condition-Street 1 N/A

Possible Solutions: Compliance Description N/A Remove & Replace Entire Ramp. No N/A N/A N/A N/A Surveyor Notes: N/A N/A N/A N/A N/A N/A PROW/ADA: N/A Not Found, R304.5.1, R304.2.2 N/A N/A N/A N/A