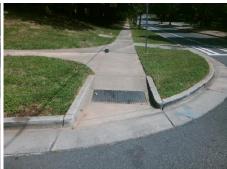

## Field Measurements/Component Compliance

N/A N/A

**CARONIA ST** Street 1 Name Stop Condition-Street 1 StopSign Street 2 Name N/A Stop Condition-Street 2 N/A

| /Possible Solution      |     | Field Measurements/Component Compliance |                        |                       |       |      |                        |                         |
|-------------------------|-----|-----------------------------------------|------------------------|-----------------------|-------|------|------------------------|-------------------------|
| Possible Solutions:     |     |                                         | Compliance Description |                       | Data  | Comp | Compliance Description |                         |
| Remove & Replace Entire | Ram | p.                                      | N/A                    | Ramp Length (in)      | 67.0  | N/A  | Grad                   | le Break?               |
| ·                       |     | •                                       | Yes                    | Ramp Width (in)       | 59.0  | N/A  | Grad                   | le Break Slope (%)      |
|                         |     |                                         | No                     | Ramp Slope (%)        | 11.2  | N/A  | Grad                   | le Break XSlope (%)     |
|                         |     |                                         | No                     | Ramp XSlope (%)       | 2.3   |      |                        |                         |
|                         |     |                                         | N/A                    | Flare Type LT         | N/A   | N/A  | Flare                  | Type RT                 |
| 1                       |     |                                         | N/A                    | Flare Slope LT (%)    | N/A   | N/A  | Flare                  | Slope RT (%)            |
| Surveyor Notes:         |     |                                         | N/A                    | Flare Traversable LT? | N/A   | N/A  | Flare                  | Traversable RT?         |
| N/A                     |     |                                         | N/A                    | Landing Length (in)   | 0.0   | N/A  | DWS                    | Provided?               |
|                         |     |                                         | N/A                    | Landing Width (in)    | 0.0   | N/A  | DWS                    | Contrast?               |
|                         |     |                                         | N/A                    | Landing Slope (%)     | 0.0   | N/A  | DWS                    | S Length (in)           |
|                         |     |                                         | N/A                    | Landing X Slope (%)   | 0.0   | N/A  | DWS                    | Full Width?             |
| PROW/ADA:               |     |                                         | N/A                    | Landing Curb? (Y/N)   | N/A   | N/A  | DWS                    | Offset LT (in)          |
| R304.2.2, R304.5.3      |     |                                         | N/A                    | Shared Landing?       | N/A   | N/A  | DWS                    | Offset RT (in)          |
| ,                       |     |                                         | N/A                    | Gutter Ponding?       | 0.0   | N/A  | Gutte                  | er Slope (%)            |
|                         |     |                                         | N/A                    | Gutter Lip Ht (in)    | 0.0   | N/A  | Gutte                  | er X Slope (%)          |
|                         |     |                                         | N/A                    | Painted X Walk1?      | No    |      | Road                   | d Slope (%)             |
|                         |     |                                         |                        | X Walk 1 Direction    | To SE |      | Road                   | X Slope (%)             |
|                         |     |                                         |                        | X Walk 1 Width (in)   | N/A   | l    | Clea                   | r Space?                |
|                         |     |                                         |                        | X Walk 1 Slope (%)    | 6.9   | N/A  | Clea                   | r Space to XWalk (in)   |
|                         |     |                                         |                        | X Walk 1 X Slope (%)  | 3.0   | N/A  | Storr                  | n Grate/Utility Hazard? |
|                         |     |                                         | N/A                    | Ramp inside XWalk1?   | N/A   |      | Storr                  | n Grate/Utility Type    |
|                         |     |                                         | N/A                    | Any Obstructions?     | N/A   |      |                        |                         |
| Total Cost:             | \$  | 1600.00                                 |                        | Obstruction Type      |       | Yes  | Surfa                  | ace Condition? (G/P)    |
|                         |     |                                         |                        |                       |       |      |                        |                         |