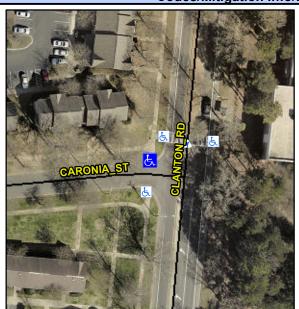

N/A

N/A

N/A

4.8

Good

Curb Slope (%)

Intersection ID: 14493 Main Street: CARONIA\_ST **Cross Street: CLANTON RD** Location: NW ADA ID: E31941D4F0D3 Ramp Type: Directional1 Initial Pass/Fail: Fail **Overall Compliance: No** Severity Score: 13.75