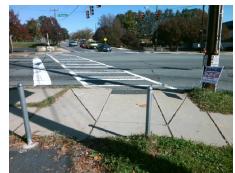

## **Access Compliance Report Public Rights-of-Way** (Curb Ramps)

Intersection ID: 11538 Main Street: FREEDOM DR Cross Street: BERRYHILL\_RD Location: W **ADA ID: E31E4AEF2353** Ramp Type: Perp Initial Pass/Fail: Fail **Overall Compliance: No Severity Score:** 10

**Codes/Mitigation Info/Possible Solution** 

FREEDOM DR Street 1 Name Stop Condition-Street 2 Signal Street 2 Name N/A Stop Condition-Street 1 N/A Possible Solutions: Remove & Replace Entire Ramp. Surveyor Notes: N/A PROW/ADA: Not Found, R304.5.1

Total Cost: 1850.00

| Field Measurements/Component Compliance |                       |       |      |                         |                         |      |
|-----------------------------------------|-----------------------|-------|------|-------------------------|-------------------------|------|
| Comp                                    | liance Description    | Data  | Comp | liance                  | Description             | Data |
| N/A                                     | Ramp Length (in)      | 73.0  | Yes  | Ram                     | Slope (%)               | 6.4  |
| No                                      | Ramp Width (in)       | 47.0  | Yes  | Yes Ramp XSlope (%)     |                         | 2.1  |
| N/A                                     | Flare Type LT         | N/A   | N/A  | N/A Flare Type RT       |                         | N/A  |
| N/A                                     | Flare Slope LT (%)    | N/A   | N/A  | A Flare Slope RT (%)    |                         | N/A  |
| N/A                                     | Flare Traversable LT? | N/A   | N/A  | A Flare Traversable RT? |                         | N/A  |
| N/A                                     | Landing Length (in)   | N/A   | N/A  | DWS Provided?           |                         | N/A  |
| N/A                                     | Landing Width (in)    | N/A   | N/A  | DWS                     | Contrast?               | N/A  |
| N/A                                     | Landing Slope (%)     | N/A   | N/A  | DWS                     | Length (in)             | N/A  |
| N/A                                     | Landing X Slope (%)   | N/A   | N/A  | DWS                     | Full Width?             | N/A  |
| N/A                                     | Landing Curb? (Y/N)   | N/A   | N/A  | DWS                     | Offset (in)             | N/A  |
| N/A                                     | Shared Landing?       | N/A   |      |                         |                         |      |
| N/A                                     | Gutter Ponding?       | N/A   | N/A  | Gutte                   | er Slope (%)            | N/A  |
| N/A                                     | Gutter Lip Ht (in)    | N/A   | N/A  | Gutte                   | er X Slope (%)          | N/A  |
| N/A                                     | Painted X Walk1?      | Yes   | N/A  | Paint                   | ed X Walk2?             | N/A  |
|                                         | X Walk 1 Direction    | To NE |      | X Wa                    | lk 2 Direction          | N/A  |
| N/A                                     | X Walk 1 Width (in)   | 105.0 | N/A  | X Wa                    | lk 2 Width (in)         | N/A  |
|                                         | X Walk 1 Slope (%)    | 4.6   |      | X Wa                    | lk 2 Slope (%)          | N/A  |
|                                         | X Walk 1 X Slope (%)  | 2.2   |      | X Wa                    | lk 2 X Slope (%)        | N/A  |
| N/A                                     | Ramp inside XWalk1?   | Yes   | N/A  | Ram                     | o inside XWalk2?        | N/A  |
|                                         | Road Slope (%)        | N/A   | N/A  | Clear                   | Space?                  | N/A  |
|                                         | Road X Slope (%)      | N/A   | N/A  | Clear                   | Space to XWalk (in)     | N/A  |
| N/A                                     | Any Obstructions?     | N/A   | N/A  | Storn                   | n Grate/Utility Hazard? | N/A  |
|                                         | Obstruction Type      |       |      | Storn                   | n Grate/Utility Type    |      |
|                                         |                       | N/A   |      |                         |                         | N/A  |
|                                         |                       |       | Yes  | Surfa                   | ce Condition? (G/P)     | Good |
|                                         |                       |       |      |                         |                         |      |