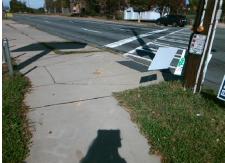

## **Access Compliance Report Public Rights-of-Way** (Curb Ramps)

Intersection ID: 11538 Main Street: FREEDOM DR Cross Street: BERRYHILL\_RD Location: W **ADA ID: E31E4AEF2353** Ramp Type: Perp Initial Pass/Fail: Fail **Overall Compliance: No Severity Score:** 10

**Codes/Mitigation Info/Possible Solution** 

FREEDOM DR Street 1 Name Stop Condition-Street 2 Signal Street 2 Name N/A Stop Condition-Street 1 N/A Possible Solutions: Remove & Replace Entire Ramp. Surveyor Notes: N/A PROW/ADA: Not Found, R304.5.1

Total Cost: 1850.00

| Field Measurements/Component Compliance |                       |       |      |                         |                         |      |
|-----------------------------------------|-----------------------|-------|------|-------------------------|-------------------------|------|
| Comp                                    | liance Description    | Data  | Comp | liance                  | Description             | Data |
| N/A                                     | Ramp Length (in)      | 73.0  | Yes  | Ram                     | Slope (%)               | 6.4  |
| No                                      | Ramp Width (in)       | 47.0  | Yes  | Yes Ramp XSlope (%)     |                         | 2.1  |
| N/A                                     | Flare Type LT         | N/A   | N/A  | N/A Flare Type RT       |                         | N/A  |
| N/A                                     | Flare Slope LT (%)    | N/A   | N/A  | A Flare Slope RT (%)    |                         | N/A  |
| N/A                                     | Flare Traversable LT? | N/A   | N/A  | A Flare Traversable RT? |                         | N/A  |
| N/A                                     | Landing Length (in)   | N/A   | N/A  | DWS Provided?           |                         | N/A  |
| N/A                                     | Landing Width (in)    | N/A   | N/A  | DWS                     | Contrast?               | N/A  |
| N/A                                     | Landing Slope (%)     | N/A   | N/A  | DWS                     | Length (in)             | N/A  |
| N/A                                     | Landing X Slope (%)   | N/A   | N/A  | DWS                     | Full Width?             | N/A  |
| N/A                                     | Landing Curb? (Y/N)   | N/A   | N/A  | DWS                     | Offset (in)             | N/A  |
| N/A                                     | Shared Landing?       | N/A   |      |                         |                         |      |
| N/A                                     | Gutter Ponding?       | N/A   | N/A  | Gutte                   | er Slope (%)            | N/A  |
| N/A                                     | Gutter Lip Ht (in)    | N/A   | N/A  | Gutte                   | er X Slope (%)          | N/A  |
| N/A                                     | Painted X Walk1?      | Yes   | N/A  | Paint                   | ed X Walk2?             | N/A  |
|                                         | X Walk 1 Direction    | To NE |      | X Wa                    | lk 2 Direction          | N/A  |
| N/A                                     | X Walk 1 Width (in)   | 105.0 | N/A  | X Wa                    | lk 2 Width (in)         | N/A  |
|                                         | X Walk 1 Slope (%)    | 4.6   |      | X Wa                    | lk 2 Slope (%)          | N/A  |
|                                         | X Walk 1 X Slope (%)  | 2.2   |      | X Wa                    | lk 2 X Slope (%)        | N/A  |
| N/A                                     | Ramp inside XWalk1?   | Yes   | N/A  | Ram                     | o inside XWalk2?        | N/A  |
|                                         | Road Slope (%)        | N/A   | N/A  | Clear                   | Space?                  | N/A  |
|                                         | Road X Slope (%)      | N/A   | N/A  | Clear                   | Space to XWalk (in)     | N/A  |
| N/A                                     | Any Obstructions?     | N/A   | N/A  | Storn                   | n Grate/Utility Hazard? | N/A  |
|                                         | Obstruction Type      |       |      | Storn                   | n Grate/Utility Type    |      |
|                                         |                       | N/A   |      |                         |                         | N/A  |
|                                         |                       |       | Yes  | Surfa                   | ce Condition? (G/P)     | Good |
|                                         |                       |       |      |                         |                         |      |