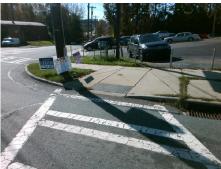

## **Access Compliance Report Public Rights-of-Way** (Curb Ramps)

Intersection ID: 11538 Main Street: FREEDOM DR Cross Street: BERRYHILL\_RD Location: W **ADA ID: E31E4AEF2353** Ramp Type: Perp Initial Pass/Fail: Fail **Overall Compliance: No Severity Score:** 10

**Codes/Mitigation Info/Possible Solution** 

FREEDOM DR Street 1 Name Stop Condition-Street 2 Signal Street 2 Name N/A Stop Condition-Street 1 N/A Possible Solutions: Remove & Replace Entire Ramp. Surveyor Notes: N/A PROW/ADA: Not Found, R304.5.1

Total Cost: 1850.00

| Field Measurements/Component Compliance |                       |       |      |                         |                         |      |
|-----------------------------------------|-----------------------|-------|------|-------------------------|-------------------------|------|
| Comp                                    | liance Description    | Data  | Comp | liance                  | Description             | Data |
| N/A                                     | Ramp Length (in)      | 73.0  | Yes  | Ram                     | Slope (%)               | 6.4  |
| No                                      | Ramp Width (in)       | 47.0  | Yes  | Yes Ramp XSlope (%)     |                         | 2.1  |
| N/A                                     | Flare Type LT         | N/A   | N/A  | N/A Flare Type RT       |                         | N/A  |
| N/A                                     | Flare Slope LT (%)    | N/A   | N/A  | A Flare Slope RT (%)    |                         | N/A  |
| N/A                                     | Flare Traversable LT? | N/A   | N/A  | A Flare Traversable RT? |                         | N/A  |
| N/A                                     | Landing Length (in)   | N/A   | N/A  | DWS Provided?           |                         | N/A  |
| N/A                                     | Landing Width (in)    | N/A   | N/A  | DWS                     | Contrast?               | N/A  |
| N/A                                     | Landing Slope (%)     | N/A   | N/A  | DWS                     | Length (in)             | N/A  |
| N/A                                     | Landing X Slope (%)   | N/A   | N/A  | DWS                     | Full Width?             | N/A  |
| N/A                                     | Landing Curb? (Y/N)   | N/A   | N/A  | DWS                     | Offset (in)             | N/A  |
| N/A                                     | Shared Landing?       | N/A   |      |                         |                         |      |
| N/A                                     | Gutter Ponding?       | N/A   | N/A  | Gutte                   | er Slope (%)            | N/A  |
| N/A                                     | Gutter Lip Ht (in)    | N/A   | N/A  | Gutte                   | er X Slope (%)          | N/A  |
| N/A                                     | Painted X Walk1?      | Yes   | N/A  | Paint                   | ed X Walk2?             | N/A  |
|                                         | X Walk 1 Direction    | To NE |      | X Wa                    | lk 2 Direction          | N/A  |
| N/A                                     | X Walk 1 Width (in)   | 105.0 | N/A  | X Wa                    | lk 2 Width (in)         | N/A  |
|                                         | X Walk 1 Slope (%)    | 4.6   |      | X Wa                    | lk 2 Slope (%)          | N/A  |
|                                         | X Walk 1 X Slope (%)  | 2.2   |      | X Wa                    | lk 2 X Slope (%)        | N/A  |
| N/A                                     | Ramp inside XWalk1?   | Yes   | N/A  | Ram                     | o inside XWalk2?        | N/A  |
|                                         | Road Slope (%)        | N/A   | N/A  | Clear                   | Space?                  | N/A  |
|                                         | Road X Slope (%)      | N/A   | N/A  | Clear                   | Space to XWalk (in)     | N/A  |
| N/A                                     | Any Obstructions?     | N/A   | N/A  | Storn                   | n Grate/Utility Hazard? | N/A  |
|                                         | Obstruction Type      |       |      | Storn                   | n Grate/Utility Type    |      |
|                                         |                       | N/A   |      |                         |                         | N/A  |
|                                         |                       |       | Yes  | Surfa                   | ce Condition? (G/P)     | Good |
|                                         |                       |       |      |                         |                         |      |