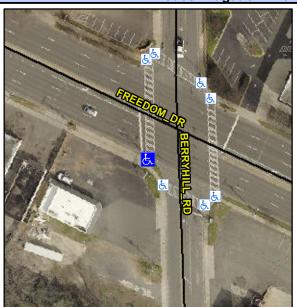

## **Access Compliance Report Public Rights-of-Way** (Curb Ramps)

Intersection ID: 11538 Main Street: FREEDOM DR Cross Street: BERRYHILL\_RD Location: W **ADA ID: E31E4AEF2353** Ramp Type: Perp Initial Pass/Fail: Fail **Overall Compliance: No Severity Score:** 10

**Codes/Mitigation Info/Possible Solution** 

FREEDOM DR Street 1 Name Stop Condition-Street 2 Signal Street 2 Name N/A Stop Condition-Street 1 N/A Possible Solutions: Remove & Replace Entire Ramp. Surveyor Notes: N/A PROW/ADA: Not Found, R304.5.1