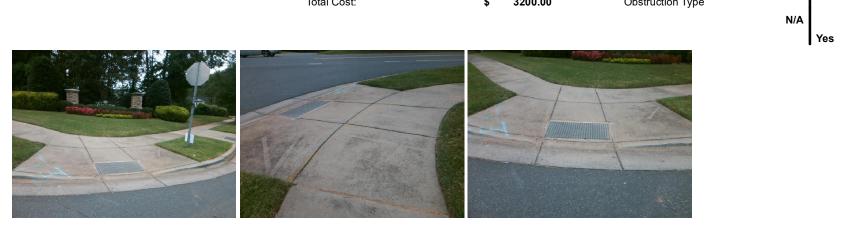

## Access Compliance Report Public Rights-of-Way (Curb Ramps)

| Intersection ID: 12280                                                                                          | ntersection ID: 12280 Main Street: FIRST_RUN_CT C |                                            |             |                                                |                       | Cross Street: HARRISBURG_RD |                             |                             |          |
|-----------------------------------------------------------------------------------------------------------------|---------------------------------------------------|--------------------------------------------|-------------|------------------------------------------------|-----------------------|-----------------------------|-----------------------------|-----------------------------|----------|
|                                                                                                                 |                                                   |                                            |             |                                                |                       |                             |                             | Location:                   | <u>W</u> |
| ADA ID: E31F88F1C73A Ramp Type: PerpDiag                                                                        |                                                   |                                            | Initi       | Initial Pass/Fail: Fail Overall Compliance: No |                       |                             |                             | o Severity Score:           | 33.75    |
| Codes/Mitigation Info/Possible Solution                                                                         |                                                   |                                            |             | Field Measurements/Component Compliance        |                       |                             |                             |                             |          |
| E.                                                                                                              |                                                   | Possible Solutions:                        |             | Compliance Description                         |                       | Data                        | Data Compliance Description |                             | Data     |
|                                                                                                                 |                                                   | Remove & Replace Curb Ra                   | amp With    | N/A                                            | Ramp Length (in)      | 70.0                        | No                          | Ramp Slope (%)              | 8.4      |
|                                                                                                                 |                                                   | Two New Directional Ramp                   | al Ramps or | No                                             | Ramp Width (in)       | 44.5                        | No                          | Ramp XSlope (%)             | 5.7      |
|                                                                                                                 |                                                   | Equivalent. Surveyor Notes:                |             | N/A                                            | Flare Type LT         | N/A                         | N/A                         | Flare Type RT               | N/A      |
|                                                                                                                 |                                                   |                                            |             | N/A                                            | Flare Slope LT (%)    | N/A                         | N/A                         | Flare Slope RT (%)          | N/A      |
| Film to                                                                                                         |                                                   |                                            |             | N/A                                            | Flare Traversable LT? | N/A                         | N/A                         | Flare Traversable RT?       | N/A      |
| RUNG                                                                                                            | e Kult                                            |                                            |             | N/A                                            | Landing Length (in)   | N/A                         | N/A                         | DWS Provided?               | N/A      |
| E. OR                                                                                                           |                                                   |                                            |             | N/A                                            | Landing Width (in)    | N/A                         | N/A                         | DWS Contrast?               | N/A      |
| the second se | Con the                                           | N/A                                        |             | N/A                                            | Landing Slope (%)     | N/A                         | N/A                         | DWS Length (in)             | N/A      |
|                                                                                                                 |                                                   |                                            |             | N/A                                            | Landing X Slope (%)   | N/A                         | N/A                         | DWS Full Width?             | N/A      |
|                                                                                                                 |                                                   |                                            |             | N/A                                            | Landing Curb? (Y/N)   | N/A                         | N/A                         | DWS Offset (in)             | N/A      |
|                                                                                                                 |                                                   |                                            |             | N/A                                            | Shared Landing?       | N/A                         |                             |                             |          |
|                                                                                                                 |                                                   | PROW/ADA:                                  |             | N/A                                            | Gutter Ponding?       | N/A                         | N/A                         | Gutter Slope (%)            | N/A      |
|                                                                                                                 |                                                   | Not Found, R304.5.1, R304.2.2,<br>R304.5.3 |             | N/A                                            | Gutter Lip Ht (in)    | N/A                         | N/A                         | Gutter X Slope (%)          | N/A      |
|                                                                                                                 |                                                   |                                            |             | N/A                                            | Painted X Walk1?      | No                          | N/A                         | Painted X Walk2?            | No       |
|                                                                                                                 |                                                   | 4                                          |             |                                                | X Walk 1 Direction    | To SE                       |                             | X Walk 2 Direction          | To NE    |
|                                                                                                                 |                                                   |                                            |             | N/A                                            | X Walk 1 Width (in)   | N/A                         | N/A                         | X Walk 2 Width (in)         | N/A      |
| Street 1 Name HARRIS                                                                                            | SBURG RD                                          |                                            |             |                                                | X Walk 1 Slope (%)    | N/A                         |                             | X Walk 2 Slope (%)          | N/A      |
| Stop Condition-Street 2                                                                                         | None                                              |                                            |             |                                                | X Walk 1 X Slope (%)  | N/A                         |                             | X Walk 2 X Slope (%)        | N/A      |
| Street 2 Name FIR:                                                                                              | ST RUN CT                                         |                                            |             | N/A                                            | Ramp inside XWalk1?   | N/A                         | N/A                         | Ramp inside XWalk2?         | N/A      |
| Stop Condition-Street 1                                                                                         | StopSign                                          |                                            |             |                                                | Road Slope (%)        | 5.1                         | N/A                         | Clear Space?                | N/A      |
|                                                                                                                 |                                                   |                                            |             |                                                | Road X Slope (%)      | 6.2                         | N/A                         | Clear Space to XWalk (in)   | N/A      |
|                                                                                                                 |                                                   |                                            |             | N/A                                            | Any Obstructions?     | N/A                         | N/A                         | Storm Grate/Utility Hazard? | N/A      |
|                                                                                                                 |                                                   | Total Cost:                                | \$ 3200.00  |                                                | Obstruction Type      |                             |                             | Storm Grate/Utility Type    |          |
|                                                                                                                 |                                                   |                                            |             |                                                |                       | N/A                         |                             |                             | N/A      |

s Surface Condition? (G/P)

Good