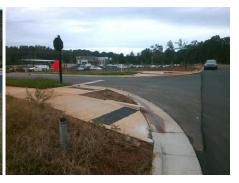

## **Access Compliance Report Public Rights-of-Way** (Curb Ramps)

Intersection ID: 54301 Main Street: GOLF LINKS DR **Cross Street: PROVIDENCE FARM LN** Location: SW ADA ID: E322A9E78809 Ramp Type: Directional1 Initial Pass/Fail: Fail **Overall Compliance: No** Severity Score: 13.75

## Field Measurements/Component Compliance

**GOLF LINKS DR** Street 1 Name StopSign Stop Condition-Street 1 Street 2 Name N/A Stop Condition-Street 2 N/A Possible Solutions: Remove & Replace Entire Ramp. Surveyor Notes: N/A PROW/ADA: R304.2.2, R304.5.3