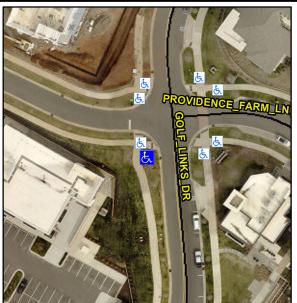

## **Access Compliance Report Public Rights-of-Way** (Curb Ramps)

Intersection ID: 54301 Main Street: GOLF LINKS DR **Cross Street: PROVIDENCE FARM LN** Location: SW ADA ID: E322A9E78809 Ramp Type: Directional1 Initial Pass/Fail: Fail **Overall Compliance: No** Severity Score: 13.75

## Field Measurements/Component Compliance

**GOLF LINKS DR** Street 1 Name StopSign Stop Condition-Street 1 Street 2 Name N/A Stop Condition-Street 2 N/A Possible Solutions: Remove & Replace Entire Ramp. Surveyor Notes: N/A PROW/ADA: R304.2.2, R304.5.3