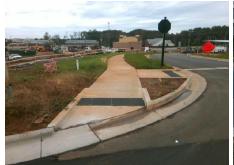

## **Access Compliance Report Public Rights-of-Way** (Curb Ramps)

Intersection ID: 54301 Main Street: GOLF LINKS DR **Cross Street: PROVIDENCE FARM LN** Location: SW ADA ID: E322A9E78809 Ramp Type: Directional1 Initial Pass/Fail: Fail **Overall Compliance: No** Severity Score: 13.75

## Field Measurements/Component Compliance

**GOLF LINKS DR** Street 1 Name StopSign Stop Condition-Street 1 Street 2 Name N/A Stop Condition-Street 2 N/A Possible Solutions: Remove & Replace Entire Ramp. Surveyor Notes: N/A PROW/ADA: R304.2.2, R304.5.3