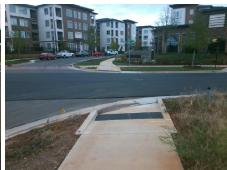

## **Access Compliance Report Public Rights-of-Way** (Curb Ramps)

Intersection ID: 54301 Main Street: GOLF LINKS DR **Cross Street: PROVIDENCE FARM LN** Location: SW ADA ID: E322A9E78809 Ramp Type: Directional1 Initial Pass/Fail: Fail **Overall Compliance: No** Severity Score: 13.75

## Field Measurements/Component Compliance

**GOLF LINKS DR** Street 1 Name StopSign Stop Condition-Street 1 Street 2 Name N/A Stop Condition-Street 2 N/A Possible Solutions: Remove & Replace Entire Ramp. Surveyor Notes: N/A PROW/ADA: R304.2.2, R304.5.3