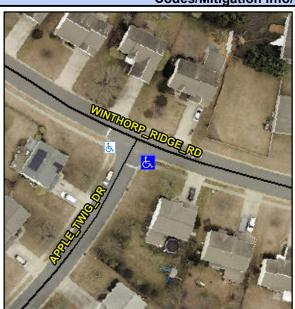

## **Access Compliance Report Public Rights-of-Way** (Curb Ramps)

Intersection ID: 26673 Main Street: APPLE TWIG DR **Cross Street: WINTHORP RIDGE RD** Location: ADA ID: E3258902F8B9 Ramp Type: Perp Initial Pass/Fail: Fail **Overall Compliance: No** Severity Score: 13.75