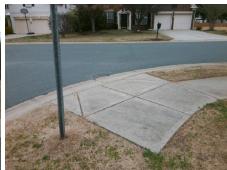

**Codes/Mitigation Info/Possible Solution** 

**APPLE TWIG DR** Street 1 Name Stop Condition-Street 2 StopSign Street 2 Name N/A Stop Condition-Street 1 N/A

Possible Solutions: Remove & Replace Entire Ramp. Surveyor Notes: N/A PROW/ADA: Not Found, R304.2.2, R304.5.3

Total Cost: 1850.00

| Field Measurements/Component Compliance |                       |       |                        |                             |      |
|-----------------------------------------|-----------------------|-------|------------------------|-----------------------------|------|
| Compliance Description                  |                       | Data  | Compliance Description |                             | Data |
| N/A                                     | Ramp Length (in)      | 50.0  | No                     | Ramp Slope (%)              | 9.0  |
| Yes                                     | Ramp Width (in)       | 55.0  | No                     | Ramp XSlope (%)             | 3.8  |
| N/A                                     | Flare Type LT         | N/A   | N/A                    | Flare Type RT               | N/A  |
| N/A                                     | Flare Slope LT (%)    | N/A   | N/A                    | Flare Slope RT (%)          | N/A  |
| N/A                                     | Flare Traversable LT? | N/A   | N/A                    | Flare Traversable RT?       | N/A  |
| N/A                                     | Landing Length (in)   | N/A   | N/A                    | DWS Provided?               | N/A  |
| N/A                                     | Landing Width (in)    | N/A   | N/A                    | DWS Contrast?               | N/A  |
| N/A                                     | Landing Slope (%)     | N/A   | N/A                    | DWS Length (in)             | N/A  |
| N/A                                     | Landing X Slope (%)   | N/A   | N/A                    | DWS Full Width?             | N/A  |
| N/A                                     | Landing Curb? (Y/N)   | N/A   | N/A                    | DWS Offset (in)             | N/A  |
| N/A                                     | Shared Landing?       | N/A   |                        |                             |      |
| N/A                                     | Gutter Ponding?       | N/A   | N/A                    | Gutter Slope (%)            | N/A  |
| N/A                                     | Gutter Lip Ht (in)    | N/A   | N/A                    | Gutter X Slope (%)          | N/A  |
| N/A                                     | Painted X Walk1?      | No    | N/A                    | Painted X Walk2?            | N/A  |
|                                         | X Walk 1 Direction    | To NW |                        | X Walk 2 Direction          | N/A  |
| N/A                                     | X Walk 1 Width (in)   | N/A   | N/A                    | X Walk 2 Width (in)         | N/A  |
|                                         | X Walk 1 Slope (%)    | 0.7   |                        | X Walk 2 Slope (%)          | N/A  |
|                                         | X Walk 1 X Slope (%)  | 2.8   |                        | X Walk 2 X Slope (%)        | N/A  |
| N/A                                     | Ramp inside XWalk1?   | N/A   | N/A                    | Ramp inside XWalk2?         | N/A  |
|                                         | Road Slope (%)        | N/A   | N/A                    | Clear Space?                | N/A  |
|                                         | Road X Slope (%)      | N/A   | N/A                    | Clear Space to XWalk (in)   | N/A  |
| N/A                                     | Any Obstructions?     | N/A   | N/A                    | Storm Grate/Utility Hazard? | N/A  |
|                                         | Obstruction Type      |       |                        | Storm Grate/Utility Type    |      |
|                                         |                       | N/A   |                        |                             | N/A  |
|                                         |                       |       | Yes                    | Surface Condition? (G/P)    | Good |
|                                         | A CA                  |       |                        |                             |      |