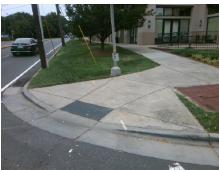

## **Access Compliance Report Public Rights-of-Way** (Curb Ramps)

Intersection ID: 18800 Main Street: PARK\_RD **Cross Street: SENECA PL** Location: NE ADA ID: E32BC56BB711 Ramp Type: PerpDiag Initial Pass/Fail: Fail **Overall Compliance: No Severity Score:** 12.5

**Codes/Mitigation Info/Possible Solution** 

**PARK RD** Street 1 Name Stop Condition-Street 2 Signal Street 2 Name **SENECA PL** Stop Condition-Street 1 Signal Possible Solutions: Remove & Replace Curb Ramp With **Two New Directional Ramps or** Equivalent. Surveyor Notes: N/A PROW/ADA: Not Found, R304.2.2