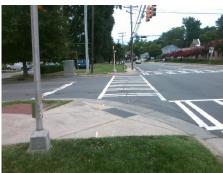

## **Access Compliance Report Public Rights-of-Way** (Curb Ramps)

Intersection ID: 18800 Main Street: PARK\_RD **Cross Street: SENECA PL** Location: NE ADA ID: E32BC56BB711 Ramp Type: PerpDiag Initial Pass/Fail: Fail **Overall Compliance: No Severity Score:** 12.5

**Codes/Mitigation Info/Possible Solution** 

**PARK RD** Street 1 Name Stop Condition-Street 2 Signal Street 2 Name **SENECA PL** Stop Condition-Street 1 Signal Possible Solutions: Remove & Replace Curb Ramp With **Two New Directional Ramps or** Equivalent. Surveyor Notes: N/A PROW/ADA: Not Found, R304.2.2