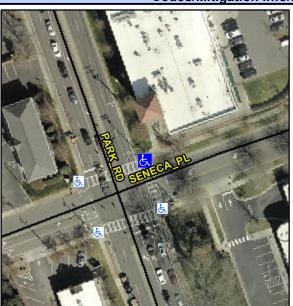

## **Access Compliance Report Public Rights-of-Way** (Curb Ramps)

Intersection ID: 18800 Main Street: PARK\_RD **Cross Street: SENECA PL** Location: NE ADA ID: E32BC56BB711 Ramp Type: PerpDiag Initial Pass/Fail: Fail **Overall Compliance: No Severity Score:** 12.5

**Codes/Mitigation Info/Possible Solution** 

**PARK RD** Street 1 Name Stop Condition-Street 2 Signal Street 2 Name **SENECA PL** Stop Condition-Street 1 Signal Possible Solutions: Remove & Replace Curb Ramp With **Two New Directional Ramps or** Equivalent. Surveyor Notes: N/A PROW/ADA: Not Found, R304.2.2