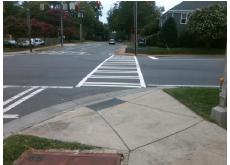

## **Access Compliance Report Public Rights-of-Way** (Curb Ramps)

Intersection ID: 18800 Main Street: PARK\_RD **Cross Street: SENECA PL** Location: NE ADA ID: E32BC56BB711 Ramp Type: PerpDiag Initial Pass/Fail: Fail **Overall Compliance: No Severity Score:** 12.5

**Codes/Mitigation Info/Possible Solution** 

**PARK RD** Street 1 Name Stop Condition-Street 2 Signal Street 2 Name **SENECA PL** Stop Condition-Street 1 Signal Possible Solutions: Remove & Replace Curb Ramp With **Two New Directional Ramps or** Equivalent. Surveyor Notes: N/A PROW/ADA: Not Found, R304.2.2