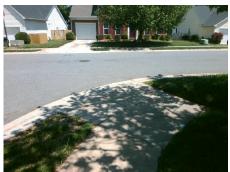

## Field Measurements/Component Compliance

Street 1 Name ROYAL HIGHLANDS CT
Stop Condition-Street 1 None
Street 2 Name N/A
Stop Condition-Street 2 N/A

Remove & Replace Curb Ramp With Two New Directional Ramps or Equivalent. Remove & Replace Gutter.

Surveyor Notes:

Possible Solutions:

N/A

PROW/ADA:

Not Found, R304.5.3, R305, R302.7.2

NDS CT None N/A N/A

Total Cost: \$ 3950.00

| Compliance Description |                       | Data   | Comp | bliance Description         | Data   |
|------------------------|-----------------------|--------|------|-----------------------------|--------|
| N/A                    | Ramp Length (in)      | 42.0   | Yes  | BlendTrans Slope (%)        | 3.4    |
| Yes                    | Ramp Width (in)       | 51.0   | No   | BlendTrans XSlope (%)       | 4.4    |
| N/A                    | Flare Type LT         | Sloped | N/A  | Flare Type RT               | Sloped |
| N/A                    | Flare Slope LT (%)    | 9.2    | N/A  | Flare Slope RT (%)          | 1.5    |
| N/A                    | Flare Traversable LT? | No     | N/A  | Flare Traversable RT?       | No     |
| Yes                    | Landing Length (in)   | 48.0   | No   | DWS Provided?               | No     |
| Yes                    | Landing Width (in)    | 51.0   | N/A  | DWS Contrast?               | No     |
| Yes                    | Landing Slope (%)     | 1.7    | N/A  | DWS Length (in)             | N/A    |
| No                     | Landing X Slope (%)   | 3.1    | N/A  | DWS Full Width?             | No     |
| N/A                    | Landing Curb? (Y/N)   | No     | N/A  | DWS Offset (in)             | N/A    |
| N/A                    | Shared Landing?       | No     |      |                             |        |
| Yes                    | Gutter Ponding?       | No     | Yes  | Gutter Slope (%)            | 2.5    |
| No                     | Gutter Lip Ht (in)    | 0.3    | No   | Gutter X Slope (%)          | 4.2    |
| N/A                    | Painted X Walk1?      | No     | N/A  | Painted X Walk2?            | N/A    |
|                        | X Walk 1 Direction    | То Е   |      | X Walk 2 Direction          | N/A    |
|                        | X Walk 1 Width (in)   | N/A    |      | X Walk 2 Width (in)         | N/A    |
|                        | X Walk 1 Slope (%)    | 2.9    |      | X Walk 2 Slope (%)          | N/A    |
|                        | X Walk 1 X Slope (%)  | 0.9    |      | X Walk 2 X Slope (%)        | N/A    |
| N/A                    | Ramp inside XWalk1?   | N/A    | N/A  | Ramp inside XWalk2?         | N/A    |
|                        | Road Slope (%)        | 0.9    |      | Clear Space?                | Yes    |
|                        | Road X Slope (%)      | 2.9    | N/A  | Clear Space to XWalk (in)   | N/A    |
| Yes                    | Any Obstructions?     | No     | Yes  | Storm Grate/Utility Hazard? | No     |
|                        | Obstruction Type      |        |      | Storm Grate/Utility Type    |        |
|                        |                       | N/A    |      |                             | N/A    |
|                        |                       |        | Yes  | Surface Condition? (G/P)    | Good   |
| the state of           |                       |        | No   | Curb Slope (%)              | 5.1    |