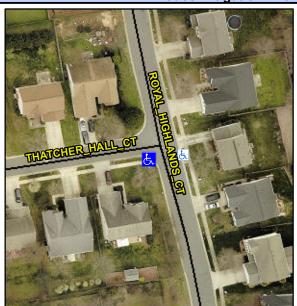

## Access Compliance Report Public Rights-of-Way (Curb Ramps)

Intersection ID: 28773 Main Street: ROYAL\_HIGHLANDS\_CT Cross Street: THATCHER\_HALL\_CT Location: SW

ADA ID: E32F240E3496 Ramp Type: BlendTrans1 Initial Pass/Fail: Pass Overall Compliance: No Severity Score: 17.75