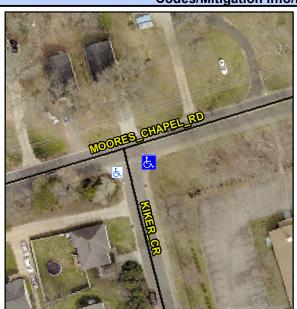

## **Access Compliance Report Public Rights-of-Way** (Curb Ramps)

Intersection ID: 7354 Main Street: KIKER\_CR Cross Street: MOORES\_CHAPEL\_RD Location: Ε

**ADA ID: E336BEDE1824** Ramp Type: Perp Initial Pass/Fail: Fail **Overall Compliance: No Severity Score:** 1.25

## **Codes/Mitigation Info/Possible Solution**

KIKER CR Street 1 Name Stop Condition-Street 2 StopSign Street 2 Name N/A Stop Condition-Street 1 N/A

| Possible Solutions:           | <u>Co</u> |
|-------------------------------|-----------|
| Remove & Replace Entire Ramp. | N/A       |
| ·                             | Yes       |
|                               | N/A       |
|                               | N/A       |
|                               | N/A       |
|                               | N/A       |
| Surveyor Notes:               | N/A       |
| N/A                           | N/A       |
|                               | N/A       |
|                               | N/A       |
|                               | N/A       |
| PROW/ADA:                     | N/A       |
| Not Found, R304.5.3           | N/A       |
| ,                             | N/A       |
|                               | N/A       |
|                               | N/A       |