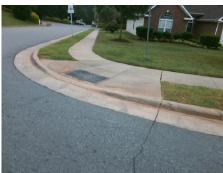

## Access Compliance Report Public Rights-of-Way (Curb Ramps)

Intersection ID: 6035 Main Street: BAXTER\_CALDWELL\_DR Cross Street: JOSIE\_ST Location: S

ADA ID: E336DB11FD50 Ramp Type: Perp Initial Pass/Fail: Fail Overall Compliance: No Severity Score: 8.75

## Field Measurements/Component Compliance

Street 1 Name

JOSIE ST
Stop Condition-Street 2
StopSign
Street 2 Name
N/A
Stop Condition-Street 1
N/A

Total Cost: \$ 1850.00

| Field Measurements/Component Compliance |                       |      |      |                             |      |
|-----------------------------------------|-----------------------|------|------|-----------------------------|------|
| Compliance Description                  |                       | Data | Comp | liance Description          | Data |
| N/A                                     | Ramp Length (in)      | 52.0 | Yes  | Ramp Slope (%)              | 5.2  |
| No                                      | Ramp Width (in)       | 39.5 | Yes  | Ramp XSlope (%)             | 1.4  |
| N/A                                     | Flare Type LT         | N/A  | N/A  | Flare Type RT               | N/A  |
| N/A                                     | Flare Slope LT (%)    | N/A  | N/A  | Flare Slope RT (%)          | N/A  |
| N/A                                     | Flare Traversable LT? | N/A  | N/A  | Flare Traversable RT?       | N/A  |
| N/A                                     | Landing Length (in)   | N/A  | N/A  | DWS Provided?               | N/A  |
| N/A                                     | Landing Width (in)    | N/A  | N/A  | DWS Contrast?               | N/A  |
| N/A                                     | Landing Slope (%)     | N/A  | N/A  | DWS Length (in)             | N/A  |
| N/A                                     | Landing X Slope (%)   | N/A  | N/A  | DWS Full Width?             | N/A  |
| N/A                                     | Landing Curb? (Y/N)   | N/A  | N/A  | DWS Offset (in)             | N/A  |
| N/A                                     | Shared Landing?       | N/A  |      |                             |      |
| N/A                                     | Gutter Ponding?       | N/A  | N/A  | Gutter Slope (%)            | N/A  |
| N/A                                     | Gutter Lip Ht (in)    | N/A  | N/A  | Gutter X Slope (%)          | N/A  |
| N/A                                     | Painted X Walk1?      | No   | N/A  | Painted X Walk2?            | N/A  |
|                                         | X Walk 1 Direction    | То Е |      | X Walk 2 Direction          | N/A  |
| N/A                                     | X Walk 1 Width (in)   | N/A  | N/A  | X Walk 2 Width (in)         | N/A  |
|                                         | X Walk 1 Slope (%)    | 2.3  |      | X Walk 2 Slope (%)          | N/A  |
|                                         | X Walk 1 X Slope (%)  | 3.2  |      | X Walk 2 X Slope (%)        | N/A  |
| N/A                                     | Ramp inside XWalk1?   | N/A  | N/A  | Ramp inside XWalk2?         | N/A  |
|                                         | Road Slope (%)        | N/A  | N/A  | Clear Space?                | N/A  |
|                                         | Road X Slope (%)      | N/A  | N/A  | Clear Space to XWalk (in)   | N/A  |
| N/A                                     | Any Obstructions?     | N/A  | N/A  | Storm Grate/Utility Hazard? | N/A  |
|                                         | Obstruction Type      |      |      | Storm Grate/Utility Type    |      |
|                                         |                       | N/A  |      |                             | N/A  |
|                                         |                       |      | Yes  | Surface Condition? (G/P)    | Good |
|                                         |                       |      |      |                             |      |