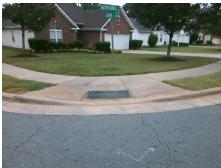

## Access Compliance Report Public Rights-of-Way (Curb Ramps)

Intersection ID: 6035 Main Street: BAXTER\_CALDWELL\_DR Cross Street: JOSIE\_ST Location: S

ADA ID: E336DB11FD50 Ramp Type: Perp Initial Pass/Fail: Fail Overall Compliance: No Severity Score: 8.75

## Field Measurements/Component Compliance

Street 1 Name

JOSIE ST
Stop Condition-Street 2
StopSign
Street 2 Name
N/A
Stop Condition-Street 1
N/A

Total Cost: \$ 1850.00

| Field Measurements/Component Compliance |                       |      |      |                             |      |
|-----------------------------------------|-----------------------|------|------|-----------------------------|------|
| Compliance Description                  |                       | Data | Comp | liance Description          | Data |
| N/A                                     | Ramp Length (in)      | 52.0 | Yes  | Ramp Slope (%)              | 5.2  |
| No                                      | Ramp Width (in)       | 39.5 | Yes  | Ramp XSlope (%)             | 1.4  |
| N/A                                     | Flare Type LT         | N/A  | N/A  | Flare Type RT               | N/A  |
| N/A                                     | Flare Slope LT (%)    | N/A  | N/A  | Flare Slope RT (%)          | N/A  |
| N/A                                     | Flare Traversable LT? | N/A  | N/A  | Flare Traversable RT?       | N/A  |
| N/A                                     | Landing Length (in)   | N/A  | N/A  | DWS Provided?               | N/A  |
| N/A                                     | Landing Width (in)    | N/A  | N/A  | DWS Contrast?               | N/A  |
| N/A                                     | Landing Slope (%)     | N/A  | N/A  | DWS Length (in)             | N/A  |
| N/A                                     | Landing X Slope (%)   | N/A  | N/A  | DWS Full Width?             | N/A  |
| N/A                                     | Landing Curb? (Y/N)   | N/A  | N/A  | DWS Offset (in)             | N/A  |
| N/A                                     | Shared Landing?       | N/A  |      |                             |      |
| N/A                                     | Gutter Ponding?       | N/A  | N/A  | Gutter Slope (%)            | N/A  |
| N/A                                     | Gutter Lip Ht (in)    | N/A  | N/A  | Gutter X Slope (%)          | N/A  |
| N/A                                     | Painted X Walk1?      | No   | N/A  | Painted X Walk2?            | N/A  |
|                                         | X Walk 1 Direction    | То Е |      | X Walk 2 Direction          | N/A  |
| N/A                                     | X Walk 1 Width (in)   | N/A  | N/A  | X Walk 2 Width (in)         | N/A  |
|                                         | X Walk 1 Slope (%)    | 2.3  |      | X Walk 2 Slope (%)          | N/A  |
|                                         | X Walk 1 X Slope (%)  | 3.2  |      | X Walk 2 X Slope (%)        | N/A  |
| N/A                                     | Ramp inside XWalk1?   | N/A  | N/A  | Ramp inside XWalk2?         | N/A  |
|                                         | Road Slope (%)        | N/A  | N/A  | Clear Space?                | N/A  |
|                                         | Road X Slope (%)      | N/A  | N/A  | Clear Space to XWalk (in)   | N/A  |
| N/A                                     | Any Obstructions?     | N/A  | N/A  | Storm Grate/Utility Hazard? | N/A  |
|                                         | Obstruction Type      |      |      | Storm Grate/Utility Type    |      |
|                                         |                       | N/A  |      |                             | N/A  |
|                                         |                       |      | Yes  | Surface Condition? (G/P)    | Good |
|                                         |                       |      |      |                             |      |