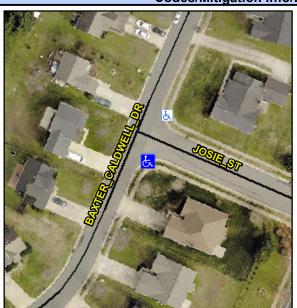

## Access Compliance Report Public Rights-of-Way (Curb Ramps)

Intersection ID: 6035 Main Street: BAXTER\_CALDWELL\_DR Cross Street: JOSIE\_ST Location: S

ADA ID: E336DB11FD50 Ramp Type: Perp Initial Pass/Fail: Fail Overall Compliance: No Severity Score: 8.75

## Field Measurements/Component Compliance

Street 1 Name

JOSIE ST
Stop Condition-Street 2
StopSign
Street 2 Name
N/A
Stop Condition-Street 1
N/A

Total Cost: \$ 1850.00

| Field Measurements/Component Compliance |                       |      |      |                             |      |
|-----------------------------------------|-----------------------|------|------|-----------------------------|------|
| Compliance Description                  |                       | Data | Comp | liance Description          | Data |
| N/A                                     | Ramp Length (in)      | 52.0 | Yes  | Ramp Slope (%)              | 5.2  |
| No                                      | Ramp Width (in)       | 39.5 | Yes  | Ramp XSlope (%)             | 1.4  |
| N/A                                     | Flare Type LT         | N/A  | N/A  | Flare Type RT               | N/A  |
| N/A                                     | Flare Slope LT (%)    | N/A  | N/A  | Flare Slope RT (%)          | N/A  |
| N/A                                     | Flare Traversable LT? | N/A  | N/A  | Flare Traversable RT?       | N/A  |
| N/A                                     | Landing Length (in)   | N/A  | N/A  | DWS Provided?               | N/A  |
| N/A                                     | Landing Width (in)    | N/A  | N/A  | DWS Contrast?               | N/A  |
| N/A                                     | Landing Slope (%)     | N/A  | N/A  | DWS Length (in)             | N/A  |
| N/A                                     | Landing X Slope (%)   | N/A  | N/A  | DWS Full Width?             | N/A  |
| N/A                                     | Landing Curb? (Y/N)   | N/A  | N/A  | DWS Offset (in)             | N/A  |
| N/A                                     | Shared Landing?       | N/A  |      |                             |      |
| N/A                                     | Gutter Ponding?       | N/A  | N/A  | Gutter Slope (%)            | N/A  |
| N/A                                     | Gutter Lip Ht (in)    | N/A  | N/A  | Gutter X Slope (%)          | N/A  |
| N/A                                     | Painted X Walk1?      | No   | N/A  | Painted X Walk2?            | N/A  |
|                                         | X Walk 1 Direction    | То Е |      | X Walk 2 Direction          | N/A  |
| N/A                                     | X Walk 1 Width (in)   | N/A  | N/A  | X Walk 2 Width (in)         | N/A  |
|                                         | X Walk 1 Slope (%)    | 2.3  |      | X Walk 2 Slope (%)          | N/A  |
|                                         | X Walk 1 X Slope (%)  | 3.2  |      | X Walk 2 X Slope (%)        | N/A  |
| N/A                                     | Ramp inside XWalk1?   | N/A  | N/A  | Ramp inside XWalk2?         | N/A  |
|                                         | Road Slope (%)        | N/A  | N/A  | Clear Space?                | N/A  |
|                                         | Road X Slope (%)      | N/A  | N/A  | Clear Space to XWalk (in)   | N/A  |
| N/A                                     | Any Obstructions?     | N/A  | N/A  | Storm Grate/Utility Hazard? | N/A  |
|                                         | Obstruction Type      |      |      | Storm Grate/Utility Type    |      |
|                                         |                       | N/A  |      |                             | N/A  |
|                                         |                       |      | Yes  | Surface Condition? (G/P)    | Good |
|                                         |                       |      |      |                             |      |