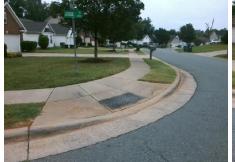

## Access Compliance Report Public Rights-of-Way (Curb Ramps)

Intersection ID: 6035 Main Street: BAXTER\_CALDWELL\_DR Cross Street: JOSIE\_ST Location: S

ADA ID: E336DB11FD50 Ramp Type: Perp Initial Pass/Fail: Fail Overall Compliance: No Severity Score: 8.75

## Field Measurements/Component Compliance

Street 1 Name

JOSIE ST
Stop Condition-Street 2
StopSign
Street 2 Name
N/A
Stop Condition-Street 1
N/A

Total Cost: \$ 1850.00

| Field Measurements/Component Compliance |                       |      |      |                             |      |
|-----------------------------------------|-----------------------|------|------|-----------------------------|------|
| Compliance Description                  |                       | Data | Comp | liance Description          | Data |
| N/A                                     | Ramp Length (in)      | 52.0 | Yes  | Ramp Slope (%)              | 5.2  |
| No                                      | Ramp Width (in)       | 39.5 | Yes  | Ramp XSlope (%)             | 1.4  |
| N/A                                     | Flare Type LT         | N/A  | N/A  | Flare Type RT               | N/A  |
| N/A                                     | Flare Slope LT (%)    | N/A  | N/A  | Flare Slope RT (%)          | N/A  |
| N/A                                     | Flare Traversable LT? | N/A  | N/A  | Flare Traversable RT?       | N/A  |
| N/A                                     | Landing Length (in)   | N/A  | N/A  | DWS Provided?               | N/A  |
| N/A                                     | Landing Width (in)    | N/A  | N/A  | DWS Contrast?               | N/A  |
| N/A                                     | Landing Slope (%)     | N/A  | N/A  | DWS Length (in)             | N/A  |
| N/A                                     | Landing X Slope (%)   | N/A  | N/A  | DWS Full Width?             | N/A  |
| N/A                                     | Landing Curb? (Y/N)   | N/A  | N/A  | DWS Offset (in)             | N/A  |
| N/A                                     | Shared Landing?       | N/A  |      |                             |      |
| N/A                                     | Gutter Ponding?       | N/A  | N/A  | Gutter Slope (%)            | N/A  |
| N/A                                     | Gutter Lip Ht (in)    | N/A  | N/A  | Gutter X Slope (%)          | N/A  |
| N/A                                     | Painted X Walk1?      | No   | N/A  | Painted X Walk2?            | N/A  |
|                                         | X Walk 1 Direction    | То Е |      | X Walk 2 Direction          | N/A  |
| N/A                                     | X Walk 1 Width (in)   | N/A  | N/A  | X Walk 2 Width (in)         | N/A  |
|                                         | X Walk 1 Slope (%)    | 2.3  |      | X Walk 2 Slope (%)          | N/A  |
|                                         | X Walk 1 X Slope (%)  | 3.2  |      | X Walk 2 X Slope (%)        | N/A  |
| N/A                                     | Ramp inside XWalk1?   | N/A  | N/A  | Ramp inside XWalk2?         | N/A  |
|                                         | Road Slope (%)        | N/A  | N/A  | Clear Space?                | N/A  |
|                                         | Road X Slope (%)      | N/A  | N/A  | Clear Space to XWalk (in)   | N/A  |
| N/A                                     | Any Obstructions?     | N/A  | N/A  | Storm Grate/Utility Hazard? | N/A  |
|                                         | Obstruction Type      |      |      | Storm Grate/Utility Type    |      |
|                                         |                       | N/A  |      |                             | N/A  |
|                                         |                       |      | Yes  | Surface Condition? (G/P)    | Good |
|                                         |                       |      |      |                             |      |