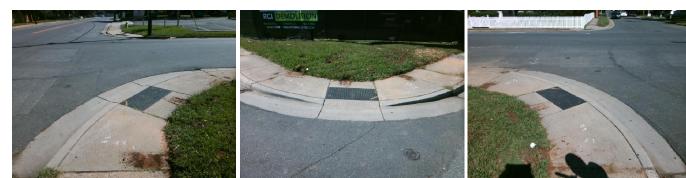

## Access Compliance Report Public Rights-of-Way (Curb Ramps)

29.9

Replace Curb Slippe (%)

| Intersection ID: 10662                                                                                          | 10662 Main Street: E_36TH_ST C |                                                              |                                                |                                                    | HOLT_ST                                   | Location:    | w   |                                    |              |
|-----------------------------------------------------------------------------------------------------------------|--------------------------------|--------------------------------------------------------------|------------------------------------------------|----------------------------------------------------|-------------------------------------------|--------------|-----|------------------------------------|--------------|
| ADA ID: E345594E3C8B                                                                                            |                                |                                                              | Initial Pass/Fail: Pass Overall Compliance: No |                                                    |                                           |              |     |                                    |              |
| ADA ID: E345594E3C8B Ramp Type: ParaDiag<br>Codes/Mitigation Info/Possible Solution                             |                                |                                                              |                                                | Field Measurements/Component Compliance            |                                           |              |     |                                    |              |
| Possible Solutions:                                                                                             |                                |                                                              |                                                | Compliance Description Data Compliance Description |                                           |              |     |                                    |              |
|                                                                                                                 | 5                              |                                                              |                                                | N/A                                                | Ramp Length LT (in)                       | 48.0         | N/A | Ramp Length RT (in)                | Data<br>46.0 |
|                                                                                                                 |                                | Remove & Replace Curb Ramp W<br>Two New Directional Ramps or |                                                | Yes                                                | Ramp Width LT (in)                        | 40.0<br>51.0 | Yes | Ramp Width RT (in)                 | 40.0<br>60.0 |
|                                                                                                                 |                                | Equivalent.                                                  |                                                | Yes                                                | Ramp Slope LT (%)                         | 6.2          | Yes | Ramp Slope RT (%)                  | 3.9          |
|                                                                                                                 |                                |                                                              |                                                | Yes                                                | Ramp XSlope LT (%)                        |              | No  | Ramp XSlope RT (%)                 | 2.3          |
|                                                                                                                 |                                |                                                              |                                                | No                                                 | ,                                         | 46.0         | Yes | DWS Provided?                      | Z.3<br>Yes   |
|                                                                                                                 |                                |                                                              |                                                | Yes                                                | Landing Length (in)<br>Landing Width (in) | 46.0<br>48.0 | Yes | DWS Provided?<br>DWS Contrast?     | Yes          |
|                                                                                                                 |                                |                                                              |                                                | Yes                                                | • • • •                                   |              | Yes |                                    | 24.5         |
|                                                                                                                 |                                |                                                              |                                                |                                                    | Landing Slope (%)                         | 1.1          | Yes | DWS Length (in)<br>DWS Full Width? | 24.5<br>Yes  |
|                                                                                                                 |                                | RT RP < 5%                                                   |                                                | No                                                 | Landing X Slope (%)                       | 3.6          |     |                                    |              |
|                                                                                                                 |                                |                                                              |                                                | N/A                                                | Landing Curb? (Y/N)                       | No           | Yes | DWS Offset (in)                    | 0.0          |
| The second se |                                |                                                              |                                                | N/A                                                | Shared Landing?                           | No           |     |                                    |              |
|                                                                                                                 |                                |                                                              |                                                | Yes                                                | Gutter Ponding?                           | No           | Yes | Gutter Slope (%)                   | 3.2          |
|                                                                                                                 |                                | PROW/ADA:                                                    |                                                | No                                                 | Gutter Lip Ht (in)                        | 0.5          |     | Gutter X Slope (%)                 | 2.0          |
|                                                                                                                 |                                | Not Found, R304.5.3, R304.2.1,                               |                                                | N/A                                                | Painted X Walk1?                          | No           | N/A | Painted X Walk2?                   | No           |
|                                                                                                                 | 8                              | R302.7.2                                                     |                                                |                                                    | X Walk 1 Direction                        | To SE        |     | X Walk 2 Direction                 | To NE        |
|                                                                                                                 |                                |                                                              |                                                | N/A                                                | X Walk 1 Width (in)                       | N/A          | N/A | X Walk 2 Width (in)                | N/A          |
|                                                                                                                 |                                | ]                                                            |                                                |                                                    | X Walk 1 Slope (%)                        | 4.2          |     | X Walk 2 Slope (%)                 | 2.4          |
| Street 1 Name                                                                                                   | HOLT ST                        |                                                              |                                                |                                                    | X Walk 1 X Slope (%)                      | 0.5          |     | X Walk 2 X Slope (%)               | 3.3          |
| Stop Condition-Street 1                                                                                         | StopSign                       |                                                              |                                                | N/A                                                | Ramp inside XWalk1?                       | N/A          | N/A | Ramp inside XWalk2?                | N/A          |
| Street 2 Name                                                                                                   | E 36TH ST                      |                                                              |                                                |                                                    | Road Slope (%)                            | 2.8          | N/A | Clear Space?                       | Yes          |
| Stop Condition-Street 2                                                                                         | None                           |                                                              |                                                |                                                    | Road X Slope (%)                          | 6.2          | N/A | Clear Space to XWalk (in)          | N/A          |
|                                                                                                                 |                                |                                                              |                                                | Yes                                                | Any Obstructions?                         | No           | Yes | Storm Grate/Utility Hazard?        | No           |
|                                                                                                                 |                                |                                                              |                                                |                                                    | Obstruction Type                          |              |     | Storm Grate/Utility Type           |              |
|                                                                                                                 |                                | Total Cost: \$ 32                                            | 200.00                                         |                                                    |                                           | N/A          |     |                                    | N/A          |
|                                                                                                                 |                                |                                                              |                                                |                                                    |                                           |              | Yes | Surface Condition? (G/P)           | Good         |