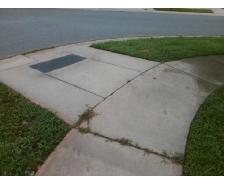

Surveyor Notes:

N/A

PROW/ADA:

Not Found, R304.5.1, R304.2.2, R304.5.3

Total Cost: \$ 3200.00

|     |                       | Data | Compliance Description |                             | Data |
|-----|-----------------------|------|------------------------|-----------------------------|------|
| N/A | Ramp Length (in)      | 86.5 | No                     | Ramp Slope (%)              | 10.0 |
| No  | Ramp Width (in)       | 47.0 | No                     | Ramp XSlope (%)             | 4.7  |
| N/A | Flare Type LT         | N/A  | N/A                    | Flare Type RT               | N/A  |
| N/A | Flare Slope LT (%)    | N/A  | N/A                    | Flare Slope RT (%)          | N/A  |
| N/A | Flare Traversable LT? | N/A  | N/A                    | Flare Traversable RT?       | N/A  |
| N/A | Landing Length (in)   | N/A  | N/A                    | DWS Provided?               | N/A  |
| N/A | Landing Width (in)    | N/A  | N/A                    | DWS Contrast?               | N/A  |
| N/A | Landing Slope (%)     | N/A  | N/A                    | DWS Length (in)             | N/A  |
| N/A | Landing X Slope (%)   | N/A  | N/A                    | DWS Full Width?             | N/A  |
| N/A | Landing Curb? (Y/N)   | N/A  | N/A                    | DWS Offset (in)             | N/A  |
| N/A | Shared Landing?       | N/A  |                        |                             |      |
| N/A | Gutter Ponding?       | N/A  | N/A                    | Gutter Slope (%)            | N/A  |
| N/A | Gutter Lip Ht (in)    | N/A  | N/A                    | Gutter X Slope (%)          | N/A  |
| N/A | Painted X Walk1?      | No   | N/A                    | Painted X Walk2?            | No   |
|     | X Walk 1 Direction    | To N |                        | X Walk 2 Direction          | To W |
| N/A | X Walk 1 Width (in)   | N/A  | N/A                    | X Walk 2 Width (in)         | N/A  |
|     | X Walk 1 Slope (%)    | 2.0  |                        | X Walk 2 Slope (%)          | 3.7  |
|     | X Walk 1 X Slope (%)  | 6.0  |                        | X Walk 2 X Slope (%)        | 0.1  |
| N/A | Ramp inside XWalk1?   | N/A  | N/A                    | Ramp inside XWalk2?         | N/A  |
|     | Road Slope (%)        | 4.1  | N/A                    | Clear Space?                | N/A  |
|     | Road X Slope (%)      | 4.5  | N/A                    | Clear Space to XWalk (in)   | N/A  |
| N/A | Any Obstructions?     | N/A  | N/A                    | Storm Grate/Utility Hazard? | N/A  |
|     | Obstruction Type      |      |                        | Storm Grate/Utility Type    |      |
|     |                       | N/A  |                        |                             | N/A  |
|     |                       |      | Yes                    | Surface Condition? (G/P)    | Good |