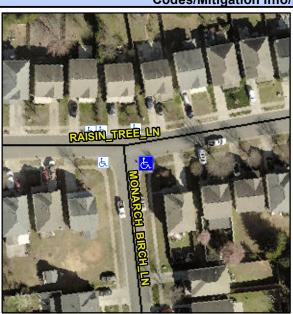

## Access Compliance Report Public Rights-of-Way (Curb Ramps)

Intersection ID: 46917 Main Street: RAISIN\_TREE\_LN Cross Street: MONARCH\_BIRCH\_LN Location: SE

ADA ID: E348AAE85A46 Ramp Type: PerpDiag Initial Pass/Fail: Fail Overall Compliance: No Severity Score: 22.5

## Field Measurements/Component Compliance

Street 1 Name
Stop Condition-Street 2
Street 2 Name
Stop Condition-Street 1

RAISIN TREE LN None MONARCH BIRCH LN StopSign Possible Solutions:

Remove & Replace Curb Ramp With Two New Directional Ramps or Equivalent.