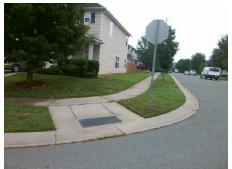

Surveyor Notes:

N/A

PROW/ADA:

Not Found, R304.5.1, R304.2.2, R304.5.3

Total Cost: \$ 3200.00

|     |                       | Data | Compliance Description |                             | Data |
|-----|-----------------------|------|------------------------|-----------------------------|------|
| N/A | Ramp Length (in)      | 86.5 | No                     | Ramp Slope (%)              | 10.0 |
| No  | Ramp Width (in)       | 47.0 | No                     | Ramp XSlope (%)             | 4.7  |
| N/A | Flare Type LT         | N/A  | N/A                    | Flare Type RT               | N/A  |
| N/A | Flare Slope LT (%)    | N/A  | N/A                    | Flare Slope RT (%)          | N/A  |
| N/A | Flare Traversable LT? | N/A  | N/A                    | Flare Traversable RT?       | N/A  |
| N/A | Landing Length (in)   | N/A  | N/A                    | DWS Provided?               | N/A  |
| N/A | Landing Width (in)    | N/A  | N/A                    | DWS Contrast?               | N/A  |
| N/A | Landing Slope (%)     | N/A  | N/A                    | DWS Length (in)             | N/A  |
| N/A | Landing X Slope (%)   | N/A  | N/A                    | DWS Full Width?             | N/A  |
| N/A | Landing Curb? (Y/N)   | N/A  | N/A                    | DWS Offset (in)             | N/A  |
| N/A | Shared Landing?       | N/A  |                        |                             |      |
| N/A | Gutter Ponding?       | N/A  | N/A                    | Gutter Slope (%)            | N/A  |
| N/A | Gutter Lip Ht (in)    | N/A  | N/A                    | Gutter X Slope (%)          | N/A  |
| N/A | Painted X Walk1?      | No   | N/A                    | Painted X Walk2?            | No   |
|     | X Walk 1 Direction    | To N |                        | X Walk 2 Direction          | To W |
| N/A | X Walk 1 Width (in)   | N/A  | N/A                    | X Walk 2 Width (in)         | N/A  |
|     | X Walk 1 Slope (%)    | 2.0  |                        | X Walk 2 Slope (%)          | 3.7  |
|     | X Walk 1 X Slope (%)  | 6.0  |                        | X Walk 2 X Slope (%)        | 0.1  |
| N/A | Ramp inside XWalk1?   | N/A  | N/A                    | Ramp inside XWalk2?         | N/A  |
|     | Road Slope (%)        | 4.1  | N/A                    | Clear Space?                | N/A  |
|     | Road X Slope (%)      | 4.5  | N/A                    | Clear Space to XWalk (in)   | N/A  |
| N/A | Any Obstructions?     | N/A  | N/A                    | Storm Grate/Utility Hazard? | N/A  |
|     | Obstruction Type      |      |                        | Storm Grate/Utility Type    |      |
|     |                       | N/A  |                        |                             | N/A  |
|     |                       |      | Yes                    | Surface Condition? (G/P)    | Good |