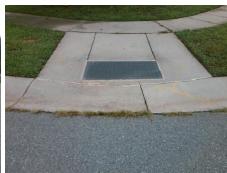

Surveyor Notes:

N/A

PROW/ADA:

Not Found, R304.5.1, R304.2.2, R304.5.3

Total Cost: \$ 3200.00

|     |                       | Data | Compliance Description |                             | Data |
|-----|-----------------------|------|------------------------|-----------------------------|------|
| N/A | Ramp Length (in)      | 86.5 | No                     | Ramp Slope (%)              | 10.0 |
| No  | Ramp Width (in)       | 47.0 | No                     | Ramp XSlope (%)             | 4.7  |
| N/A | Flare Type LT         | N/A  | N/A                    | Flare Type RT               | N/A  |
| N/A | Flare Slope LT (%)    | N/A  | N/A                    | Flare Slope RT (%)          | N/A  |
| N/A | Flare Traversable LT? | N/A  | N/A                    | Flare Traversable RT?       | N/A  |
| N/A | Landing Length (in)   | N/A  | N/A                    | DWS Provided?               | N/A  |
| N/A | Landing Width (in)    | N/A  | N/A                    | DWS Contrast?               | N/A  |
| N/A | Landing Slope (%)     | N/A  | N/A                    | DWS Length (in)             | N/A  |
| N/A | Landing X Slope (%)   | N/A  | N/A                    | DWS Full Width?             | N/A  |
| N/A | Landing Curb? (Y/N)   | N/A  | N/A                    | DWS Offset (in)             | N/A  |
| N/A | Shared Landing?       | N/A  |                        |                             |      |
| N/A | Gutter Ponding?       | N/A  | N/A                    | Gutter Slope (%)            | N/A  |
| N/A | Gutter Lip Ht (in)    | N/A  | N/A                    | Gutter X Slope (%)          | N/A  |
| N/A | Painted X Walk1?      | No   | N/A                    | Painted X Walk2?            | No   |
|     | X Walk 1 Direction    | To N |                        | X Walk 2 Direction          | To W |
| N/A | X Walk 1 Width (in)   | N/A  | N/A                    | X Walk 2 Width (in)         | N/A  |
|     | X Walk 1 Slope (%)    | 2.0  |                        | X Walk 2 Slope (%)          | 3.7  |
|     | X Walk 1 X Slope (%)  | 6.0  |                        | X Walk 2 X Slope (%)        | 0.1  |
| N/A | Ramp inside XWalk1?   | N/A  | N/A                    | Ramp inside XWalk2?         | N/A  |
|     | Road Slope (%)        | 4.1  | N/A                    | Clear Space?                | N/A  |
|     | Road X Slope (%)      | 4.5  | N/A                    | Clear Space to XWalk (in)   | N/A  |
| N/A | Any Obstructions?     | N/A  | N/A                    | Storm Grate/Utility Hazard? | N/A  |
|     | Obstruction Type      |      |                        | Storm Grate/Utility Type    |      |
|     |                       | N/A  |                        |                             | N/A  |
|     |                       |      | Yes                    | Surface Condition? (G/P)    | Good |