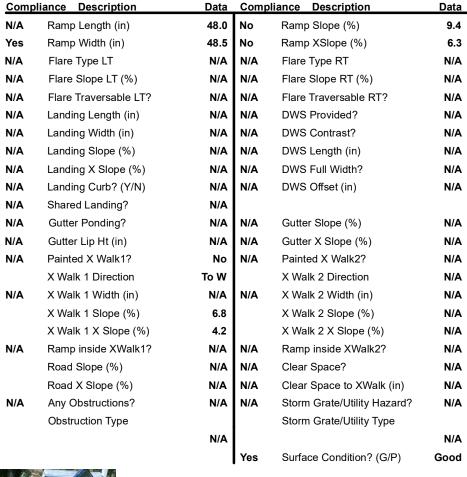

## Field Measurements/Component Compliance

Street 1 Name PINECREST AV
Stop Condition-Street 2 None
Street 2 Name N/A
Stop Condition-Street 1 N/A

| Possible Solutions:           | 9 |
|-------------------------------|---|
| Remove & Replace Entire Ramp. | ı |
|                               | • |
|                               | ı |
|                               | ı |
|                               | I |
|                               | ı |
| Surveyor Notes:               | ı |
| N/A                           | ı |
|                               | ı |
|                               | I |
|                               | I |
| PROW/ADA:                     | I |
| Not Found, R304.2.2, R304.5.3 | ı |
|                               | ı |
|                               |   |
|                               | ı |
|                               |   |
|                               |   |
|                               | I |
|                               |   |