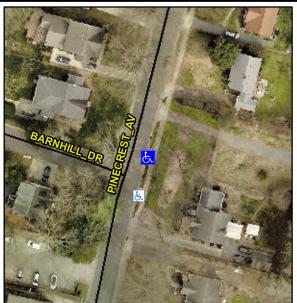

## Access Compliance Report Public Rights-of-Way (Curb Ramps)

Intersection ID: 14479 Main Street: BARNHILL\_DR Cross Street: PINECREST\_AV Location: NE

ADA ID: E349327A5A46 Ramp Type: Perp Initial Pass/Fail: Fail Overall Compliance: No Severity Score: 25

## Field Measurements/Component Compliance

Street 1 Name PINECREST AV
Stop Condition-Street 2 None
Street 2 Name N/A
Stop Condition-Street 1 N/A

| Possible Solutions:           | 9 |
|-------------------------------|---|
| Remove & Replace Entire Ramp. | ı |
|                               | • |
|                               | ı |
|                               | ı |
|                               | I |
|                               | ı |
| Surveyor Notes:               | ı |
| N/A                           | ı |
|                               | ı |
|                               | I |
|                               | I |
| PROW/ADA:                     | I |
| Not Found, R304.2.2, R304.5.3 | ı |
|                               | ı |
|                               |   |
|                               | ı |
|                               |   |
|                               |   |
|                               | I |
|                               |   |