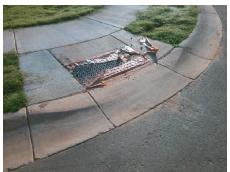

## Field Measurements/Component Compliance

Street 1 Name
Stop Condition-Street 2
Street 2 Name
Stop Condition-Street 1

NATHAN DR None REEDMONT LN None Possible Solutions:

Remove & Replace Curb Ramp With Two New Directional Ramps or Equivalent.

Surveyor Notes:

N/A

Not Found, R304.2.2

Total Cost: \$ 3200.00

| Compliance Description Da |                       | Data | Compliance Description |                             | Data |
|---------------------------|-----------------------|------|------------------------|-----------------------------|------|
| N/A                       | Ramp Length (in)      | 47.5 | No                     | Ramp Slope (%)              | 9.3  |
| Yes                       | Ramp Width (in)       | 48.0 | Yes                    | Ramp XSlope (%)             | 0.3  |
| N/A                       | Flare Type LT         | N/A  | N/A                    | Flare Type RT               | N/A  |
| N/A                       | Flare Slope LT (%)    | N/A  | N/A                    | Flare Slope RT (%)          | N/A  |
| N/A                       | Flare Traversable LT? | N/A  | N/A                    | Flare Traversable RT?       | N/A  |
| N/A                       | Landing Length (in)   | N/A  | N/A                    | DWS Provided?               | N/A  |
| N/A                       | Landing Width (in)    | N/A  | N/A                    | DWS Contrast?               | N/A  |
| N/A                       | Landing Slope (%)     | N/A  | N/A                    | DWS Length (in)             | N/A  |
| N/A                       | Landing X Slope (%)   | N/A  | N/A                    | DWS Full Width?             | N/A  |
| N/A                       | Landing Curb? (Y/N)   | N/A  | N/A                    | DWS Offset (in)             | N/A  |
| N/A                       | Shared Landing?       | N/A  |                        |                             |      |
| N/A                       | Gutter Ponding?       | N/A  | N/A                    | Gutter Slope (%)            | N/A  |
| N/A                       | Gutter Lip Ht (in)    | N/A  | N/A                    | Gutter X Slope (%)          | N/A  |
| N/A                       | Painted X Walk1?      | No   | N/A                    | Painted X Walk2?            | No   |
|                           | X Walk 1 Direction    | To W |                        | X Walk 2 Direction          | To S |
| N/A                       | X Walk 1 Width (in)   | N/A  | N/A                    | X Walk 2 Width (in)         | N/A  |
|                           | X Walk 1 Slope (%)    | 0.2  |                        | X Walk 2 Slope (%)          | 3.2  |
|                           | X Walk 1 X Slope (%)  | 1.3  |                        | X Walk 2 X Slope (%)        | 0.7  |
| N/A                       | Ramp inside XWalk1?   | N/A  | N/A                    | Ramp inside XWalk2?         | N/A  |
|                           | Road Slope (%)        | 1.1  | N/A                    | Clear Space?                | N/A  |
|                           | Road X Slope (%)      | 2.0  | N/A                    | Clear Space to XWalk (in)   | N/A  |
| N/A                       | Any Obstructions?     | N/A  | N/A                    | Storm Grate/Utility Hazard? | N/A  |
|                           | Obstruction Type      |      |                        | Storm Grate/Utility Type    |      |
|                           |                       | N/A  |                        |                             | N/A  |
|                           |                       |      | Yes                    | Surface Condition? (G/P)    | Good |