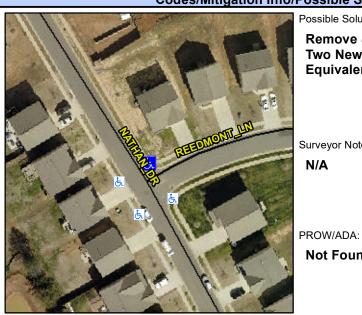

## Access Compliance Report Public Rights-of-Way (Curb Ramps)

Intersection ID: 44935 Main Street: NATHAN\_DR Cross Street: REEDMONT\_LN Location: NE

ADA ID: E3551EFD3A94 Ramp Type: PerpDiag Initial Pass/Fail: Fail Overall Compliance: No Severity Score: 12.5

## Field Measurements/Component Compliance

Street 1 Name
Stop Condition-Street 2
Street 2 Name
Stop Condition-Street 1

NATHAN DR None REEDMONT LN None Possible Solutions:

Remove & Replace Curb Ramp With Two New Directional Ramps or Equivalent.