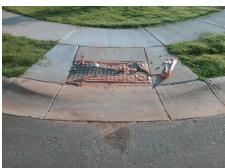

## Field Measurements/Component Compliance

Street 1 Name
Stop Condition-Street 2
Street 2 Name
Stop Condition-Street 1

NATHAN DR None REEDMONT LN None Possible Solutions:

Remove & Replace Curb Ramp With Two New Directional Ramps or Equivalent.

Surveyor Notes:

N/A

Not Found, R304.2.2

Total Cost: \$ 3200.00

| Compliance Description Da |                       | Data | Compliance Description |                             | Data |
|---------------------------|-----------------------|------|------------------------|-----------------------------|------|
| N/A                       | Ramp Length (in)      | 47.5 | No                     | Ramp Slope (%)              | 9.3  |
| Yes                       | Ramp Width (in)       | 48.0 | Yes                    | Ramp XSlope (%)             | 0.3  |
| N/A                       | Flare Type LT         | N/A  | N/A                    | Flare Type RT               | N/A  |
| N/A                       | Flare Slope LT (%)    | N/A  | N/A                    | Flare Slope RT (%)          | N/A  |
| N/A                       | Flare Traversable LT? | N/A  | N/A                    | Flare Traversable RT?       | N/A  |
| N/A                       | Landing Length (in)   | N/A  | N/A                    | DWS Provided?               | N/A  |
| N/A                       | Landing Width (in)    | N/A  | N/A                    | DWS Contrast?               | N/A  |
| N/A                       | Landing Slope (%)     | N/A  | N/A                    | DWS Length (in)             | N/A  |
| N/A                       | Landing X Slope (%)   | N/A  | N/A                    | DWS Full Width?             | N/A  |
| N/A                       | Landing Curb? (Y/N)   | N/A  | N/A                    | DWS Offset (in)             | N/A  |
| N/A                       | Shared Landing?       | N/A  |                        |                             |      |
| N/A                       | Gutter Ponding?       | N/A  | N/A                    | Gutter Slope (%)            | N/A  |
| N/A                       | Gutter Lip Ht (in)    | N/A  | N/A                    | Gutter X Slope (%)          | N/A  |
| N/A                       | Painted X Walk1?      | No   | N/A                    | Painted X Walk2?            | No   |
|                           | X Walk 1 Direction    | To W |                        | X Walk 2 Direction          | To S |
| N/A                       | X Walk 1 Width (in)   | N/A  | N/A                    | X Walk 2 Width (in)         | N/A  |
|                           | X Walk 1 Slope (%)    | 0.2  |                        | X Walk 2 Slope (%)          | 3.2  |
|                           | X Walk 1 X Slope (%)  | 1.3  |                        | X Walk 2 X Slope (%)        | 0.7  |
| N/A                       | Ramp inside XWalk1?   | N/A  | N/A                    | Ramp inside XWalk2?         | N/A  |
|                           | Road Slope (%)        | 1.1  | N/A                    | Clear Space?                | N/A  |
|                           | Road X Slope (%)      | 2.0  | N/A                    | Clear Space to XWalk (in)   | N/A  |
| N/A                       | Any Obstructions?     | N/A  | N/A                    | Storm Grate/Utility Hazard? | N/A  |
|                           | Obstruction Type      |      |                        | Storm Grate/Utility Type    |      |
|                           |                       | N/A  |                        |                             | N/A  |
|                           |                       |      | Yes                    | Surface Condition? (G/P)    | Good |