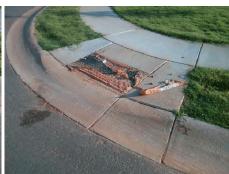

## Field Measurements/Component Compliance

Street 1 Name
Stop Condition-Street 2
Street 2 Name
Stop Condition-Street 1

NATHAN DR None REEDMONT LN None Possible Solutions:

Remove & Replace Curb Ramp With Two New Directional Ramps or Equivalent.

Surveyor Notes:

N/A

Not Found, R304.2.2

Total Cost: \$ 3200.00

| Compliance Description Da |                       | Data | Compliance Description |                             | Data |
|---------------------------|-----------------------|------|------------------------|-----------------------------|------|
| N/A                       | Ramp Length (in)      | 47.5 | No                     | Ramp Slope (%)              | 9.3  |
| Yes                       | Ramp Width (in)       | 48.0 | Yes                    | Ramp XSlope (%)             | 0.3  |
| N/A                       | Flare Type LT         | N/A  | N/A                    | Flare Type RT               | N/A  |
| N/A                       | Flare Slope LT (%)    | N/A  | N/A                    | Flare Slope RT (%)          | N/A  |
| N/A                       | Flare Traversable LT? | N/A  | N/A                    | Flare Traversable RT?       | N/A  |
| N/A                       | Landing Length (in)   | N/A  | N/A                    | DWS Provided?               | N/A  |
| N/A                       | Landing Width (in)    | N/A  | N/A                    | DWS Contrast?               | N/A  |
| N/A                       | Landing Slope (%)     | N/A  | N/A                    | DWS Length (in)             | N/A  |
| N/A                       | Landing X Slope (%)   | N/A  | N/A                    | DWS Full Width?             | N/A  |
| N/A                       | Landing Curb? (Y/N)   | N/A  | N/A                    | DWS Offset (in)             | N/A  |
| N/A                       | Shared Landing?       | N/A  |                        |                             |      |
| N/A                       | Gutter Ponding?       | N/A  | N/A                    | Gutter Slope (%)            | N/A  |
| N/A                       | Gutter Lip Ht (in)    | N/A  | N/A                    | Gutter X Slope (%)          | N/A  |
| N/A                       | Painted X Walk1?      | No   | N/A                    | Painted X Walk2?            | No   |
|                           | X Walk 1 Direction    | To W |                        | X Walk 2 Direction          | To S |
| N/A                       | X Walk 1 Width (in)   | N/A  | N/A                    | X Walk 2 Width (in)         | N/A  |
|                           | X Walk 1 Slope (%)    | 0.2  |                        | X Walk 2 Slope (%)          | 3.2  |
|                           | X Walk 1 X Slope (%)  | 1.3  |                        | X Walk 2 X Slope (%)        | 0.7  |
| N/A                       | Ramp inside XWalk1?   | N/A  | N/A                    | Ramp inside XWalk2?         | N/A  |
|                           | Road Slope (%)        | 1.1  | N/A                    | Clear Space?                | N/A  |
|                           | Road X Slope (%)      | 2.0  | N/A                    | Clear Space to XWalk (in)   | N/A  |
| N/A                       | Any Obstructions?     | N/A  | N/A                    | Storm Grate/Utility Hazard? | N/A  |
|                           | Obstruction Type      |      |                        | Storm Grate/Utility Type    |      |
|                           |                       | N/A  |                        |                             | N/A  |
|                           |                       |      | Yes                    | Surface Condition? (G/P)    | Good |