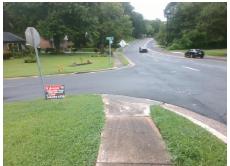

## Access Compliance Report Public Rights-of-Way (Curb Ramps)

Intersection ID: 20638 Main Street: ARCHDALE\_DR Cross Street: TELFAIR\_RD Location: SE

ADA ID: E355A900C67E Ramp Type: PerpDiag Initial Pass/Fail: Fail Overall Compliance: No Severity Score: 37.5

## Field Measurements/Component Compliance

Street 1 Name
Stop Condition-Street 2
Street 2 Name
Stop Condition-Street 1

ARCHDALE DR None TELFAIR RD StopSign Possible Solutions:

Remove & Replace Curb Ramp With Two New Directional Ramps or Equivalent.

Surveyor Notes:

N/A

PROW/ADA:

Not Found, R304.2.2, R304.5.3

Total Cost: \$ 3200.00

| Compliance Description Da |                       | Data | Comp | liance Description          | Data  |
|---------------------------|-----------------------|------|------|-----------------------------|-------|
| N/A                       | Ramp Length (in)      | 79.0 | No   | Ramp Slope (%)              | 19.9  |
| Yes                       | Ramp Width (in)       | 50.0 | No   | Ramp XSlope (%)             | 5.2   |
| N/A                       | Flare Type LT         | N/A  | N/A  | Flare Type RT               | N/A   |
| N/A                       | Flare Slope LT (%)    | N/A  | N/A  | Flare Slope RT (%)          | N/A   |
| N/A                       | Flare Traversable LT? | N/A  | N/A  | Flare Traversable RT?       | N/A   |
| N/A                       | Landing Length (in)   | N/A  | N/A  | DWS Provided?               | N/A   |
| N/A                       | Landing Width (in)    | N/A  | N/A  | DWS Contrast?               | N/A   |
| N/A                       | Landing Slope (%)     | N/A  | N/A  | DWS Length (in)             | N/A   |
| N/A                       | Landing X Slope (%)   | N/A  | N/A  | DWS Full Width?             | N/A   |
| N/A                       | Landing Curb? (Y/N)   | N/A  | N/A  | DWS Offset (in)             | N/A   |
| N/A                       | Shared Landing?       | N/A  |      |                             |       |
| N/A                       | Gutter Ponding?       | N/A  | N/A  | Gutter Slope (%)            | N/A   |
| N/A                       | Gutter Lip Ht (in)    | N/A  | N/A  | Gutter X Slope (%)          | N/A   |
| N/A                       | Painted X Walk1?      | No   | N/A  | Painted X Walk2?            | No    |
|                           | X Walk 1 Direction    | To N |      | X Walk 2 Direction          | To NW |
| N/A                       | X Walk 1 Width (in)   | N/A  | N/A  | X Walk 2 Width (in)         | N/A   |
|                           | X Walk 1 Slope (%)    | 6.2  |      | X Walk 2 Slope (%)          | 4.9   |
|                           | X Walk 1 X Slope (%)  | 5.6  |      | X Walk 2 X Slope (%)        | 10.0  |
| N/A                       | Ramp inside XWalk1?   | N/A  | N/A  | Ramp inside XWalk2?         | N/A   |
|                           | Road Slope (%)        | 12.4 | N/A  | Clear Space?                | N/A   |
|                           | Road X Slope (%)      | 9.2  | N/A  | Clear Space to XWalk (in)   | N/A   |
| N/A                       | Any Obstructions?     | N/A  | N/A  | Storm Grate/Utility Hazard? | N/A   |
|                           | Obstruction Type      |      |      | Storm Grate/Utility Type    |       |
|                           |                       | N/A  |      |                             | N/A   |
|                           |                       |      | Yes  | Surface Condition? (G/P)    | Good  |