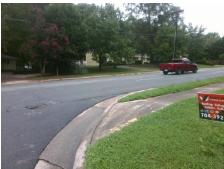

## Access Compliance Report Public Rights-of-Way (Curb Ramps)

Intersection ID: 20638 Main Street: ARCHDALE\_DR Cross Street: TELFAIR\_RD Location: SE

ADA ID: E355A900C67E Ramp Type: PerpDiag Initial Pass/Fail: Fail Overall Compliance: No Severity Score: 37.5

## Field Measurements/Component Compliance

Street 1 Name
Stop Condition-Street 2
Street 2 Name
Stop Condition-Street 1

ARCHDALE DR None TELFAIR RD StopSign Possible Solutions:

Remove & Replace Curb Ramp With Two New Directional Ramps or Equivalent.

Surveyor Notes:

N/A

PROW/ADA:

Not Found, R304.2.2, R304.5.3

Total Cost: \$ 3200.00

| Compliance Description Da |                       | Data | Comp | liance Description          | Data  |
|---------------------------|-----------------------|------|------|-----------------------------|-------|
| N/A                       | Ramp Length (in)      | 79.0 | No   | Ramp Slope (%)              | 19.9  |
| Yes                       | Ramp Width (in)       | 50.0 | No   | Ramp XSlope (%)             | 5.2   |
| N/A                       | Flare Type LT         | N/A  | N/A  | Flare Type RT               | N/A   |
| N/A                       | Flare Slope LT (%)    | N/A  | N/A  | Flare Slope RT (%)          | N/A   |
| N/A                       | Flare Traversable LT? | N/A  | N/A  | Flare Traversable RT?       | N/A   |
| N/A                       | Landing Length (in)   | N/A  | N/A  | DWS Provided?               | N/A   |
| N/A                       | Landing Width (in)    | N/A  | N/A  | DWS Contrast?               | N/A   |
| N/A                       | Landing Slope (%)     | N/A  | N/A  | DWS Length (in)             | N/A   |
| N/A                       | Landing X Slope (%)   | N/A  | N/A  | DWS Full Width?             | N/A   |
| N/A                       | Landing Curb? (Y/N)   | N/A  | N/A  | DWS Offset (in)             | N/A   |
| N/A                       | Shared Landing?       | N/A  |      |                             |       |
| N/A                       | Gutter Ponding?       | N/A  | N/A  | Gutter Slope (%)            | N/A   |
| N/A                       | Gutter Lip Ht (in)    | N/A  | N/A  | Gutter X Slope (%)          | N/A   |
| N/A                       | Painted X Walk1?      | No   | N/A  | Painted X Walk2?            | No    |
|                           | X Walk 1 Direction    | To N |      | X Walk 2 Direction          | To NW |
| N/A                       | X Walk 1 Width (in)   | N/A  | N/A  | X Walk 2 Width (in)         | N/A   |
|                           | X Walk 1 Slope (%)    | 6.2  |      | X Walk 2 Slope (%)          | 4.9   |
|                           | X Walk 1 X Slope (%)  | 5.6  |      | X Walk 2 X Slope (%)        | 10.0  |
| N/A                       | Ramp inside XWalk1?   | N/A  | N/A  | Ramp inside XWalk2?         | N/A   |
|                           | Road Slope (%)        | 12.4 | N/A  | Clear Space?                | N/A   |
|                           | Road X Slope (%)      | 9.2  | N/A  | Clear Space to XWalk (in)   | N/A   |
| N/A                       | Any Obstructions?     | N/A  | N/A  | Storm Grate/Utility Hazard? | N/A   |
|                           | Obstruction Type      |      |      | Storm Grate/Utility Type    |       |
|                           |                       | N/A  |      |                             | N/A   |
|                           |                       |      | Yes  | Surface Condition? (G/P)    | Good  |