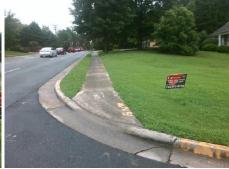

## Access Compliance Report Public Rights-of-Way (Curb Ramps)

Intersection ID: 20638 Main Street: ARCHDALE\_DR Cross Street: TELFAIR\_RD Location: SE

ADA ID: E355A900C67E Ramp Type: PerpDiag Initial Pass/Fail: Fail Overall Compliance: No Severity Score: 37.5

## Field Measurements/Component Compliance

Street 1 Name
Stop Condition-Street 2
Street 2 Name
Stop Condition-Street 1

ARCHDALE DR None TELFAIR RD StopSign Possible Solutions:

Remove & Replace Curb Ramp With Two New Directional Ramps or Equivalent.

Surveyor Notes:

N/A

PROW/ADA:

Not Found, R304.2.2, R304.5.3

Total Cost: \$ 3200.00

| Compliance Description Da |                       | Data | Comp | liance Description          | Data  |
|---------------------------|-----------------------|------|------|-----------------------------|-------|
| N/A                       | Ramp Length (in)      | 79.0 | No   | Ramp Slope (%)              | 19.9  |
| Yes                       | Ramp Width (in)       | 50.0 | No   | Ramp XSlope (%)             | 5.2   |
| N/A                       | Flare Type LT         | N/A  | N/A  | Flare Type RT               | N/A   |
| N/A                       | Flare Slope LT (%)    | N/A  | N/A  | Flare Slope RT (%)          | N/A   |
| N/A                       | Flare Traversable LT? | N/A  | N/A  | Flare Traversable RT?       | N/A   |
| N/A                       | Landing Length (in)   | N/A  | N/A  | DWS Provided?               | N/A   |
| N/A                       | Landing Width (in)    | N/A  | N/A  | DWS Contrast?               | N/A   |
| N/A                       | Landing Slope (%)     | N/A  | N/A  | DWS Length (in)             | N/A   |
| N/A                       | Landing X Slope (%)   | N/A  | N/A  | DWS Full Width?             | N/A   |
| N/A                       | Landing Curb? (Y/N)   | N/A  | N/A  | DWS Offset (in)             | N/A   |
| N/A                       | Shared Landing?       | N/A  |      |                             |       |
| N/A                       | Gutter Ponding?       | N/A  | N/A  | Gutter Slope (%)            | N/A   |
| N/A                       | Gutter Lip Ht (in)    | N/A  | N/A  | Gutter X Slope (%)          | N/A   |
| N/A                       | Painted X Walk1?      | No   | N/A  | Painted X Walk2?            | No    |
|                           | X Walk 1 Direction    | To N |      | X Walk 2 Direction          | To NW |
| N/A                       | X Walk 1 Width (in)   | N/A  | N/A  | X Walk 2 Width (in)         | N/A   |
|                           | X Walk 1 Slope (%)    | 6.2  |      | X Walk 2 Slope (%)          | 4.9   |
|                           | X Walk 1 X Slope (%)  | 5.6  |      | X Walk 2 X Slope (%)        | 10.0  |
| N/A                       | Ramp inside XWalk1?   | N/A  | N/A  | Ramp inside XWalk2?         | N/A   |
|                           | Road Slope (%)        | 12.4 | N/A  | Clear Space?                | N/A   |
|                           | Road X Slope (%)      | 9.2  | N/A  | Clear Space to XWalk (in)   | N/A   |
| N/A                       | Any Obstructions?     | N/A  | N/A  | Storm Grate/Utility Hazard? | N/A   |
|                           | Obstruction Type      |      |      | Storm Grate/Utility Type    |       |
|                           |                       | N/A  |      |                             | N/A   |
|                           |                       |      | Yes  | Surface Condition? (G/P)    | Good  |