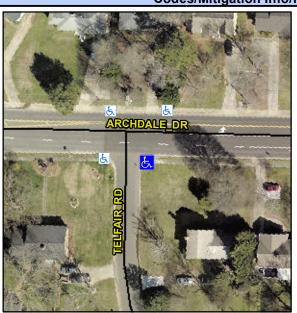

## Access Compliance Report Public Rights-of-Way (Curb Ramps)

Intersection ID: 20638 Main Street: ARCHDALE\_DR Cross Street: TELFAIR\_RD Location: SE

ADA ID: E355A900C67E Ramp Type: PerpDiag Initial Pass/Fail: Fail Overall Compliance: No Severity Score: 37.5

## Field Measurements/Component Compliance

Street 1 Name
Stop Condition-Street 2
Street 2 Name
Stop Condition-Street 1

ARCHDALE DR None TELFAIR RD StopSign Possible Solutions:

Remove & Replace Curb Ramp With Two New Directional Ramps or Equivalent.