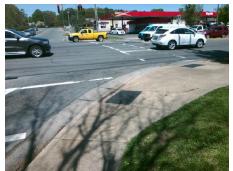

## Field Measurements/Component Compliance

Street 1 Name
OLD STEELE CREEK RD
Stop Condition-Street 2
Signal
Street 2 Name
N/A
Stop Condition-Street 1
N/A

Possible Solutions:

Remove & Replace Entire Ramp.

N/A

Surveyor Notes:

N/A

N/A

PROW/ADA:

Not Found, R304.5.1

Total Cost: \$ 1850.00

| Field Measurements/Component Compilance |                       |       |                        |                             |      |
|-----------------------------------------|-----------------------|-------|------------------------|-----------------------------|------|
| Compliance Description                  |                       | Data  | Compliance Description |                             | Data |
| N/A                                     | Ramp Length (in)      | 77.0  | Yes                    | Ramp Slope (%)              | 7.7  |
| No                                      | Ramp Width (in)       | 45.0  | Yes                    | Ramp XSlope (%)             | 1.9  |
| N/A                                     | Flare Type LT         | N/A   | N/A                    | Flare Type RT               | N/A  |
| N/A                                     | Flare Slope LT (%)    | N/A   | N/A                    | Flare Slope RT (%)          | N/A  |
| N/A                                     | Flare Traversable LT? | N/A   | N/A                    | Flare Traversable RT?       | N/A  |
| N/A                                     | Landing Length (in)   | N/A   | N/A                    | DWS Provided?               | N/A  |
| N/A                                     | Landing Width (in)    | N/A   | N/A                    | DWS Contrast?               | N/A  |
| N/A                                     | Landing Slope (%)     | N/A   | N/A                    | DWS Length (in)             | N/A  |
| N/A                                     | Landing X Slope (%)   | N/A   | N/A                    | DWS Full Width?             | N/A  |
| N/A                                     | Landing Curb? (Y/N)   | N/A   | N/A                    | DWS Offset (in)             | N/A  |
| N/A                                     | Shared Landing?       | N/A   |                        |                             |      |
| N/A                                     | Gutter Ponding?       | N/A   | N/A                    | Gutter Slope (%)            | N/A  |
| N/A                                     | Gutter Lip Ht (in)    | N/A   | N/A                    | Gutter X Slope (%)          | N/A  |
| N/A                                     | Painted X Walk1?      | Yes   | N/A                    | Painted X Walk2?            | N/A  |
|                                         | X Walk 1 Direction    | To W  |                        | X Walk 2 Direction          | N/A  |
| N/A                                     | X Walk 1 Width (in)   | 107.0 | N/A                    | X Walk 2 Width (in)         | N/A  |
|                                         | X Walk 1 Slope (%)    | 0.8   |                        | X Walk 2 Slope (%)          | N/A  |
|                                         | X Walk 1 X Slope (%)  | 5.0   |                        | X Walk 2 X Slope (%)        | N/A  |
| N/A                                     | Ramp inside XWalk1?   | Yes   | N/A                    | Ramp inside XWalk2?         | N/A  |
|                                         | Road Slope (%)        | N/A   | N/A                    | Clear Space?                | N/A  |
|                                         | Road X Slope (%)      | N/A   | N/A                    | Clear Space to XWalk (in)   | N/A  |
| N/A                                     | Any Obstructions?     | N/A   | N/A                    | Storm Grate/Utility Hazard? | N/A  |
|                                         | Obstruction Type      |       | l                      | Storm Grate/Utility Type    |      |
|                                         |                       | N/A   |                        |                             | N/A  |
|                                         |                       |       | Yes                    | Surface Condition? (G/P)    | Good |