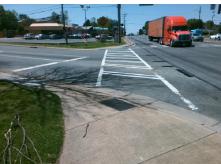

## Field Measurements/Component Compliance

Street 1 Name
OLD STEELE CREEK RD
Stop Condition-Street 2
Signal
Street 2 Name
N/A
Stop Condition-Street 1
N/A

Possible Solutions:

Remove & Replace Entire Ramp.

N/A

Surveyor Notes:

N/A

N/A

PROW/ADA:

Not Found, R304.5.1

Total Cost: \$ 1850.00

| Field Measurements/Component Compilance |                       |       |                        |                             |      |
|-----------------------------------------|-----------------------|-------|------------------------|-----------------------------|------|
| Compliance Description                  |                       | Data  | Compliance Description |                             | Data |
| N/A                                     | Ramp Length (in)      | 77.0  | Yes                    | Ramp Slope (%)              | 7.7  |
| No                                      | Ramp Width (in)       | 45.0  | Yes                    | Ramp XSlope (%)             | 1.9  |
| N/A                                     | Flare Type LT         | N/A   | N/A                    | Flare Type RT               | N/A  |
| N/A                                     | Flare Slope LT (%)    | N/A   | N/A                    | Flare Slope RT (%)          | N/A  |
| N/A                                     | Flare Traversable LT? | N/A   | N/A                    | Flare Traversable RT?       | N/A  |
| N/A                                     | Landing Length (in)   | N/A   | N/A                    | DWS Provided?               | N/A  |
| N/A                                     | Landing Width (in)    | N/A   | N/A                    | DWS Contrast?               | N/A  |
| N/A                                     | Landing Slope (%)     | N/A   | N/A                    | DWS Length (in)             | N/A  |
| N/A                                     | Landing X Slope (%)   | N/A   | N/A                    | DWS Full Width?             | N/A  |
| N/A                                     | Landing Curb? (Y/N)   | N/A   | N/A                    | DWS Offset (in)             | N/A  |
| N/A                                     | Shared Landing?       | N/A   |                        |                             |      |
| N/A                                     | Gutter Ponding?       | N/A   | N/A                    | Gutter Slope (%)            | N/A  |
| N/A                                     | Gutter Lip Ht (in)    | N/A   | N/A                    | Gutter X Slope (%)          | N/A  |
| N/A                                     | Painted X Walk1?      | Yes   | N/A                    | Painted X Walk2?            | N/A  |
|                                         | X Walk 1 Direction    | To W  |                        | X Walk 2 Direction          | N/A  |
| N/A                                     | X Walk 1 Width (in)   | 107.0 | N/A                    | X Walk 2 Width (in)         | N/A  |
|                                         | X Walk 1 Slope (%)    | 0.8   |                        | X Walk 2 Slope (%)          | N/A  |
|                                         | X Walk 1 X Slope (%)  | 5.0   |                        | X Walk 2 X Slope (%)        | N/A  |
| N/A                                     | Ramp inside XWalk1?   | Yes   | N/A                    | Ramp inside XWalk2?         | N/A  |
|                                         | Road Slope (%)        | N/A   | N/A                    | Clear Space?                | N/A  |
|                                         | Road X Slope (%)      | N/A   | N/A                    | Clear Space to XWalk (in)   | N/A  |
| N/A                                     | Any Obstructions?     | N/A   | N/A                    | Storm Grate/Utility Hazard? | N/A  |
|                                         | Obstruction Type      |       | l                      | Storm Grate/Utility Type    |      |
|                                         |                       | N/A   |                        |                             | N/A  |
|                                         |                       |       | Yes                    | Surface Condition? (G/P)    | Good |