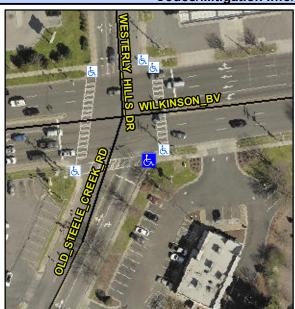

## Access Compliance Report Public Rights-of-Way (Curb Ramps)

Intersection ID: 12505 Main Street: OLD\_STEELE\_CREEK\_RD Cross Street: WESTERLY\_HILLS\_DR Location: SE

ADA ID: E35730C88FBE Ramp Type: Perp Initial Pass/Fail: Fail Overall Compliance: No Severity Score: 8.75

## Field Measurements/Component Compliance

Street 1 Name
OLD STEELE CREEK RD
Stop Condition-Street 2
Signal
Street 2 Name
N/A
Stop Condition-Street 1
N/A

Possible Solutions:

Remove & Replace Entire Ramp.