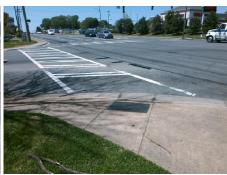

## Field Measurements/Component Compliance

Street 1 Name
OLD STEELE CREEK RD
Stop Condition-Street 2
Signal
Street 2 Name
N/A
Stop Condition-Street 1
N/A

Possible Solutions:

Remove & Replace Entire Ramp.

N/A

Surveyor Notes:

N/A

N/A

PROW/ADA:

Not Found, R304.5.1

Total Cost: \$ 1850.00

| Field Measurements/Component Compilance |                       |       |                        |                             |      |
|-----------------------------------------|-----------------------|-------|------------------------|-----------------------------|------|
| Compliance Description                  |                       | Data  | Compliance Description |                             | Data |
| N/A                                     | Ramp Length (in)      | 77.0  | Yes                    | Ramp Slope (%)              | 7.7  |
| No                                      | Ramp Width (in)       | 45.0  | Yes                    | Ramp XSlope (%)             | 1.9  |
| N/A                                     | Flare Type LT         | N/A   | N/A                    | Flare Type RT               | N/A  |
| N/A                                     | Flare Slope LT (%)    | N/A   | N/A                    | Flare Slope RT (%)          | N/A  |
| N/A                                     | Flare Traversable LT? | N/A   | N/A                    | Flare Traversable RT?       | N/A  |
| N/A                                     | Landing Length (in)   | N/A   | N/A                    | DWS Provided?               | N/A  |
| N/A                                     | Landing Width (in)    | N/A   | N/A                    | DWS Contrast?               | N/A  |
| N/A                                     | Landing Slope (%)     | N/A   | N/A                    | DWS Length (in)             | N/A  |
| N/A                                     | Landing X Slope (%)   | N/A   | N/A                    | DWS Full Width?             | N/A  |
| N/A                                     | Landing Curb? (Y/N)   | N/A   | N/A                    | DWS Offset (in)             | N/A  |
| N/A                                     | Shared Landing?       | N/A   |                        |                             |      |
| N/A                                     | Gutter Ponding?       | N/A   | N/A                    | Gutter Slope (%)            | N/A  |
| N/A                                     | Gutter Lip Ht (in)    | N/A   | N/A                    | Gutter X Slope (%)          | N/A  |
| N/A                                     | Painted X Walk1?      | Yes   | N/A                    | Painted X Walk2?            | N/A  |
|                                         | X Walk 1 Direction    | To W  |                        | X Walk 2 Direction          | N/A  |
| N/A                                     | X Walk 1 Width (in)   | 107.0 | N/A                    | X Walk 2 Width (in)         | N/A  |
|                                         | X Walk 1 Slope (%)    | 0.8   |                        | X Walk 2 Slope (%)          | N/A  |
|                                         | X Walk 1 X Slope (%)  | 5.0   |                        | X Walk 2 X Slope (%)        | N/A  |
| N/A                                     | Ramp inside XWalk1?   | Yes   | N/A                    | Ramp inside XWalk2?         | N/A  |
|                                         | Road Slope (%)        | N/A   | N/A                    | Clear Space?                | N/A  |
|                                         | Road X Slope (%)      | N/A   | N/A                    | Clear Space to XWalk (in)   | N/A  |
| N/A                                     | Any Obstructions?     | N/A   | N/A                    | Storm Grate/Utility Hazard? | N/A  |
|                                         | Obstruction Type      |       | l                      | Storm Grate/Utility Type    |      |
|                                         |                       | N/A   |                        |                             | N/A  |
|                                         |                       |       | Yes                    | Surface Condition? (G/P)    | Good |