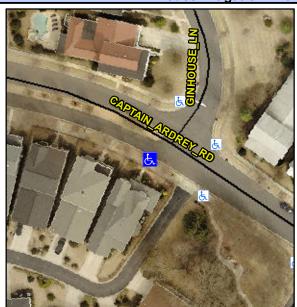

## Access Compliance Report Public Rights-of-Way (Curb Ramps)

Intersection ID: 45488 Main Street: CAPTAIN\_ARDREY\_RD Cross Street: GINHOUSE\_LN Location: SW

ADA ID: E361FF2723F8 Ramp Type: Perp Initial Pass/Fail: Fail Overall Compliance: No Severity Score: 26.25