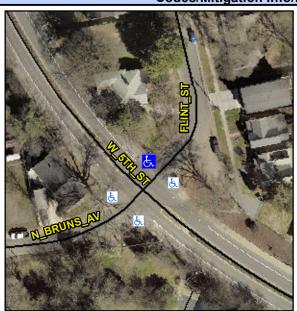

## Access Compliance Report Public Rights-of-Way (Curb Ramps)

Intersection ID: 10798 Main Street: W\_5TH\_ST Cross Street: N\_BRUNS\_AV Location: N

ADA ID: E364F2A57085 Ramp Type: PerpDiag Initial Pass/Fail: Fail Overall Compliance: No Severity Score: 12.5

**Codes/Mitigation Info/Possible Solution** 

Field Measurements/Component Compliance

Street 1 Name W 5TH ST
Stop Condition-Street 2 None
Street 2 Name FLINT ST
Stop Condition-Street 1 StopSign

Remove & Replace Curb Ramp With Two New Directional Ramps or Equivalent.