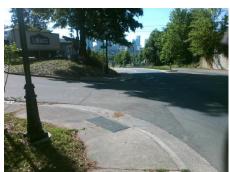

## Access Compliance Report Public Rights-of-Way (Curb Ramps)

Intersection ID: 10798 Main Street: W\_5TH\_ST Cross Street: N\_BRUNS\_AV Location: N

ADA ID: E364F2A57085 Ramp Type: PerpDiag Initial Pass/Fail: Fail Overall Compliance: No Severity Score: 12.5

**Codes/Mitigation Info/Possible Solution** 

Field Measurements/Component Compliance

Street 1 Name W 5TH ST
Stop Condition-Street 2 None
Street 2 Name FLINT ST
Stop Condition-Street 1 StopSign

Remove & Replace Curb Ramp With Two New Directional Ramps or Equivalent.