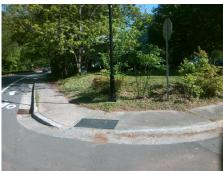

## Access Compliance Report Public Rights-of-Way (Curb Ramps)

Intersection ID: 10798 Main Street: W\_5TH\_ST Cross Street: N\_BRUNS\_AV Location: N

ADA ID: E364F2A57085 Ramp Type: PerpDiag Initial Pass/Fail: Fail Overall Compliance: No Severity Score: 12.5

**Codes/Mitigation Info/Possible Solution** 

Field Measurements/Component Compliance

Street 1 Name W 5TH ST
Stop Condition-Street 2 None
Street 2 Name FLINT ST
Stop Condition-Street 1 StopSign

Remove & Replace Curb Ramp With Two New Directional Ramps or Equivalent.