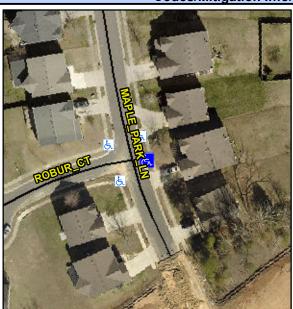

## Access Compliance Report Public Rights-of-Way (Curb Ramps)

Intersection ID: 44922 Main Street: MAPLE\_PARK\_LN Cross Street: ROBUR\_CT Location: E

ADA ID: E3659151DAC1 Ramp Type: Perp Initial Pass/Fail: Fail Overall Compliance: No Severity Score: 12.5

## Field Measurements/Component Compliance

Street 1 Name MAPLE PARK LN
Stop Condition-Street 2 None
Street 2 Name N/A
Stop Condition-Street 1 N/A

| Possible Solutions:           | Com |
|-------------------------------|-----|
| Remove & Replace Entire Ramp. | N/A |
| ·                             | Yes |
|                               | N/A |
|                               | N/A |
|                               | N/A |
|                               | N/A |
| Surveyor Notes:               | N/A |
| N/A                           | N/A |
|                               | N/A |
|                               | N/A |
|                               | N/A |
| PROW/ADA:                     | N/A |
| Not Found, R304.2.2           | N/A |
| ,                             | N/A |
|                               | N/A |
|                               | N/A |