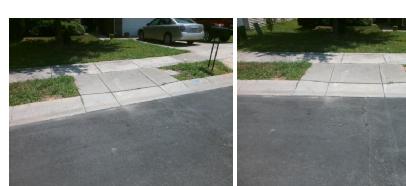

1850.00

| Field Measurements/Component Compliance |                       |      |      |                             |      |  |  |
|-----------------------------------------|-----------------------|------|------|-----------------------------|------|--|--|
| Comp                                    | iance Description     | Data | Comp | liance Description          | Data |  |  |
| N/A                                     | Ramp Length (in)      | 49.0 | No   | Ramp Slope (%)              | 11.5 |  |  |
| Yes                                     | Ramp Width (in)       | 48.0 | Yes  | Ramp XSlope (%)             | 1.4  |  |  |
| N/A                                     | Flare Type LT         | N/A  | N/A  | Flare Type RT               | N/A  |  |  |
| N/A                                     | Flare Slope LT (%)    | N/A  | N/A  | Flare Slope RT (%)          | N/A  |  |  |
| N/A                                     | Flare Traversable LT? | N/A  | N/A  | Flare Traversable RT?       | N/A  |  |  |
| N/A                                     | Landing Length (in)   | N/A  | N/A  | DWS Provided?               | N/A  |  |  |
| N/A                                     | Landing Width (in)    | N/A  | N/A  | DWS Contrast?               | N/A  |  |  |
| N/A                                     | Landing Slope (%)     | N/A  | N/A  | DWS Length (in)             | N/A  |  |  |
| N/A                                     | Landing X Slope (%)   | N/A  | N/A  | DWS Full Width?             | N/A  |  |  |
| N/A                                     | Landing Curb? (Y/N)   | N/A  | N/A  | DWS Offset (in)             | N/A  |  |  |
| N/A                                     | Shared Landing?       | N/A  |      |                             |      |  |  |
| N/A                                     | Gutter Ponding?       | N/A  | N/A  | Gutter Slope (%)            | N/A  |  |  |
| N/A                                     | Gutter Lip Ht (in)    | N/A  | N/A  | Gutter X Slope (%)          | N/A  |  |  |
| N/A                                     | Painted X Walk1?      | No   | N/A  | Painted X Walk2?            | N/A  |  |  |
|                                         | X Walk 1 Direction    | To W |      | X Walk 2 Direction          | N/A  |  |  |
| N/A                                     | X Walk 1 Width (in)   | N/A  | N/A  | X Walk 2 Width (in)         | N/A  |  |  |
|                                         | X Walk 1 Slope (%)    | 3.7  |      | X Walk 2 Slope (%)          | N/A  |  |  |
|                                         | X Walk 1 X Slope (%)  | 2.3  |      | X Walk 2 X Slope (%)        | N/A  |  |  |
| N/A                                     | Ramp inside XWalk1?   | N/A  | N/A  | Ramp inside XWalk2?         | N/A  |  |  |
|                                         | Road Slope (%)        | N/A  | N/A  | Clear Space?                | N/A  |  |  |
|                                         | Road X Slope (%)      | N/A  | N/A  | Clear Space to XWalk (in)   | N/A  |  |  |
| N/A                                     | Any Obstructions?     | N/A  | N/A  | Storm Grate/Utility Hazard? | N/A  |  |  |
|                                         | Obstruction Type      |      |      | Storm Grate/Utility Type    |      |  |  |
|                                         |                       | N/A  |      |                             | N/A  |  |  |
|                                         |                       |      | Yes  | Surface Condition? (G/P)    | Good |  |  |