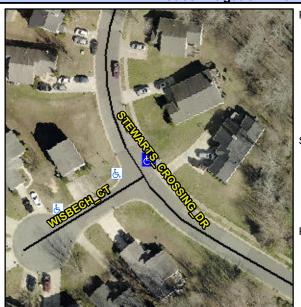

## Access Compliance Report Public Rights-of-Way (Curb Ramps)

Intersection ID: 28639 Main Street: STEWARTS\_CROSSING\_DR Cross Street: WISBECH\_CT Location: NE

ADA ID: E36949950BA7 Ramp Type: Perp Initial Pass/Fail: Fail Overall Compliance: No Severity Score: 8.75

## Field Measurements/Component Compliance

Street 1 Name
Stewarts Crossing DR
Stop Condition-Street 2
None
Street 2 Name
N/A
Stop Condition-Street 1
N/A

| Possible Solutions:           | <u>c</u> |
|-------------------------------|----------|
| Remove & Replace Entire Ramp. | N        |
|                               | N        |
|                               | N        |
|                               | N        |
|                               | N        |
|                               | N        |
| Surveyor Notes:               | N        |
| N/A                           | N        |
|                               | N        |
|                               | N        |
|                               | N        |
| PROW/ADA:                     | N        |
| Not Found, R304.5.1           | N        |
|                               | N        |
|                               | N        |
|                               |          |