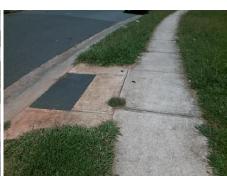

## Access Compliance Report Public Rights-of-Way (Curb Ramps)

Intersection ID: 28639 Main Street: STEWARTS\_CROSSING\_DR Cross Street: WISBECH\_CT Location: NE

ADA ID: E36949950BA7 Ramp Type: Perp Initial Pass/Fail: Fail Overall Compliance: No Severity Score: 8.75

## Field Measurements/Component Compliance

Street 1 Name
Stewarts Crossing DR
Stop Condition-Street 2
None
Street 2 Name
N/A
Stop Condition-Street 1
N/A

| Possible Solutions:           | <u>c</u> |
|-------------------------------|----------|
| Remove & Replace Entire Ramp. | N        |
|                               | N        |
|                               | N        |
|                               | N        |
|                               | N        |
|                               | N        |
| Surveyor Notes:               | N        |
| N/A                           | N        |
|                               | N        |
|                               | N        |
|                               | N        |
| PROW/ADA:                     | N        |
| Not Found, R304.5.1           | N        |
|                               | N        |
|                               | N        |
|                               |          |