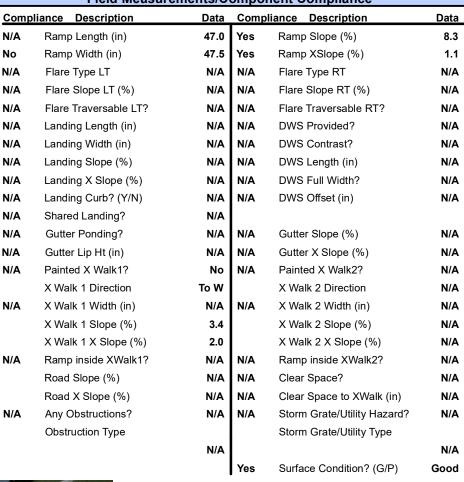

## Field Measurements/Component Compliance

Street 1 Name
Stewarts Crossing DR
Stop Condition-Street 2
None
Street 2 Name
N/A
Stop Condition-Street 1
N/A

| Possible Solutions:           | <u>c</u> |
|-------------------------------|----------|
| Remove & Replace Entire Ramp. | N        |
|                               | N        |
|                               | N        |
|                               | N        |
|                               | N        |
|                               | N        |
| Surveyor Notes:               | N        |
| N/A                           | N        |
|                               | N        |
|                               | N        |
|                               | N        |
| PROW/ADA:                     | N        |
| Not Found, R304.5.1           | N        |
|                               | N        |
|                               | N        |
|                               |          |