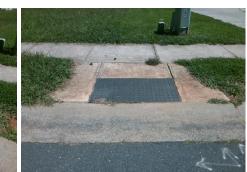

## Access Compliance Report Public Rights-of-Way (Curb Ramps)

Intersection ID: 28639 Main Street: STEWARTS\_CROSSING\_DR Cross Street: WISBECH\_CT Location: NE

ADA ID: E36949950BA7 Ramp Type: Perp Initial Pass/Fail: Fail Overall Compliance: No Severity Score: 8.75

## Field Measurements/Component Compliance

Street 1 Name
Stewarts Crossing DR
Stop Condition-Street 2
None
Street 2 Name
N/A
Stop Condition-Street 1
N/A

| Possible Solutions:           | <u>c</u> |
|-------------------------------|----------|
| Remove & Replace Entire Ramp. | N        |
|                               | N        |
|                               | N        |
|                               | N        |
|                               | N        |
|                               | N        |
| Surveyor Notes:               | N        |
| N/A                           | N        |
|                               | N        |
|                               | N        |
|                               | N        |
| PROW/ADA:                     | N        |
| Not Found, R304.5.1           | N        |
|                               | N        |
|                               | N        |
|                               |          |