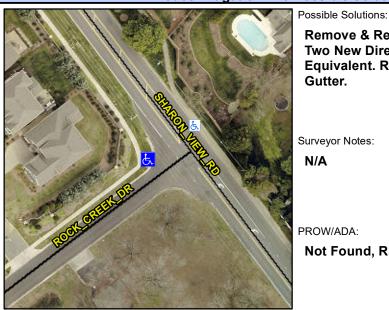

## **Access Compliance Report Public Rights-of-Way** (Curb Ramps)

Intersection ID: 22092 Main Street: SHARON VIEW RD Cross Street: ROCK CREEK DR Location: W Ramp Type: BlendTrans1 Initial Pass/Fail: Pass **Overall Compliance: No Severity Score:** 5.25 ADA ID: E36D48FDE0B3

## Field Measurements/Component Compliance

Street 1 Name Stop Condition-Street 1 Street 2 Name Stop Condition-Street 2

**ROCK CREEK DR** StopSign **SHARON VIEW RD** None

Remove & Replace Curb Ramp With Two New Directional Ramps or Equivalent. Remove & Replace Gutter.

Surveyor Notes:

N/A

PROW/ADA:

Not Found, R304.5.3, R304.5.4

Total Cost: 3950.00

| Compliance Description |                       | Data   | Comp | liance Description          | Data   |
|------------------------|-----------------------|--------|------|-----------------------------|--------|
| N/A                    | Ramp Length (in)      | 122.0  | Yes  | BlendTrans Slope (%)        | 1.9    |
| Yes                    | Ramp Width (in)       | 61.0   | No   | BlendTrans XSlope (%)       | 3.0    |
| N/A                    | Flare Type LT         | Sloped | N/A  | Flare Type RT               | Sloped |
| N/A                    | Flare Slope LT (%)    | 2.9    | N/A  | Flare Slope RT (%)          | 5.2    |
| N/A                    | Flare Traversable LT? | No     | N/A  | Flare Traversable RT?       | No     |
| Yes                    | Landing Length (in)   | 48.0   | Yes  | DWS Provided?               | Yes    |
| Yes                    | Landing Width (in)    | 57.0   | Yes  | DWS Contrast?               | Yes    |
| Yes                    | Landing Slope (%)     | 0.6    | Yes  | DWS Length (in)             | 24.0   |
| Yes                    | Landing X Slope (%)   | 1.8    | Yes  | DWS Full Width?             | Yes    |
| N/A                    | Landing Curb? (Y/N)   | No     | Yes  | DWS Offset (in)             | 0.0    |
| N/A                    | Shared Landing?       | No     |      |                             |        |
| Yes                    | Gutter Ponding?       | No     | No   | Gutter Slope (%)            | 6.8    |
| Yes                    | Gutter Lip Ht (in)    | 0.0    | Yes  | Gutter X Slope (%)          | 0.9    |
| N/A                    | Painted X Walk1?      | No     | N/A  | Painted X Walk2?            | No     |
|                        | X Walk 1 Direction    | To SE  |      | X Walk 2 Direction          | To NE  |
|                        | X Walk 1 Width (in)   | N/A    |      | X Walk 2 Width (in)         | N/A    |
|                        | X Walk 1 Slope (%)    | 0.5    |      | X Walk 2 Slope (%)          | 0.4    |
|                        | X Walk 1 X Slope (%)  | 1.1    |      | X Walk 2 X Slope (%)        | 1.7    |
| N/A                    | Ramp inside XWalk1?   | N/A    | N/A  | Ramp inside XWalk2?         | N/A    |
|                        | Road Slope (%)        | 0.6    |      | Clear Space?                | Yes    |
|                        | Road X Slope (%)      | 1.2    | N/A  | Clear Space to XWalk (in)   | N/A    |
| Yes                    | Any Obstructions?     | No     | Yes  | Storm Grate/Utility Hazard? | No     |
|                        | Obstruction Type      |        |      | Storm Grate/Utility Type    |        |
|                        |                       | N/A    |      |                             | N/A    |
|                        |                       |        | Yes  | Surface Condition? (G/P)    | Good   |
|                        |                       |        | No   | Curb Slope (%)              | 17.1   |