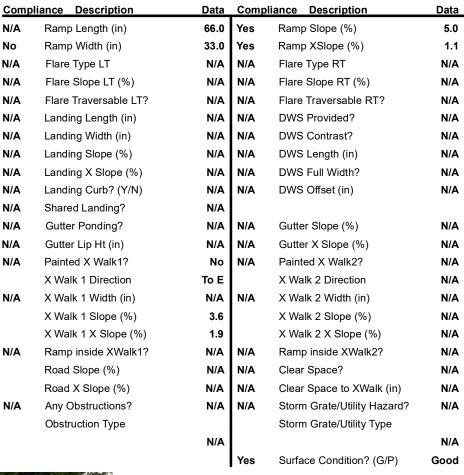

## Field Measurements/Component Compliance

| Street 1 Name           | WESTBURY GLEN CT |
|-------------------------|------------------|
| Stop Condition-Street 2 | StopSign         |
| Street 2 Name           | N/A              |
| Stop Condition-Street 1 | N/A              |

| /FUSSIBLE SUIULIUII           |     |
|-------------------------------|-----|
| Possible Solutions:           | Con |
| Remove & Replace Entire Ramp. | N/A |
| ·                             | No  |
|                               | N/A |
|                               | N/A |
|                               | N/A |
|                               | N/A |
| Surveyor Notes:               | N/A |
| N/A                           | N/A |
|                               | N/A |
|                               | N/A |
|                               | N/A |
| PROW/ADA:                     | N/A |
| Not Found, R304.5.1           | N/A |
| ,                             | N/A |
|                               | N/A |
|                               | N/A |
|                               |     |