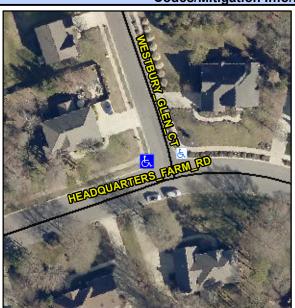

## Access Compliance Report Public Rights-of-Way (Curb Ramps)

Intersection ID: 31219 Main Street: HEADQUARTERS\_FARM\_RD Cross Street: WESTBURY\_GLEN\_CT Location: NW

ADA ID: E374451E0AFB Ramp Type: Perp Initial Pass/Fail: Fail Overall Compliance: No Severity Score: 17.5

## Field Measurements/Component Compliance

| Street 1 Name           | WESTBURY GLEN CT |
|-------------------------|------------------|
| Stop Condition-Street 2 | StopSign         |
| Street 2 Name           | N/A              |
| Stop Condition-Street 1 | N/A              |