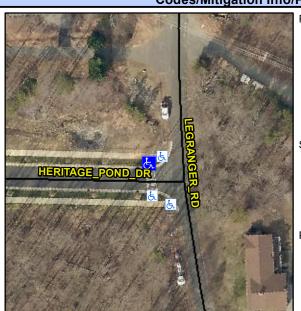

## **Access Compliance Report Public Rights-of-Way** (Curb Ramps)

Intersection ID: 52610 Main Street: LEGRANGER RD **Cross Street: HERITAGE POND DR** Location: NW ADA ID: E384D792AF56 Ramp Type: Perp Initial Pass/Fail: Fail **Overall Compliance: No** Severity Score: 13.75

**Codes/Mitigation Info/Possible Solution** 

HERITAGE POND DR Street 1 Name Stop Condition-Street 2 StopSign Street 2 Name N/A Stop Condition-Street 1 N/A Possible Solutions: Remove & Replace Entire Ramp. Surveyor Notes: N/A PROW/ADA: R304.2.2, R304.5.3