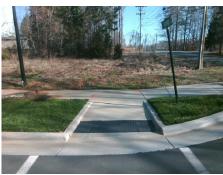

## **Access Compliance Report Public Rights-of-Way** (Curb Ramps)

Intersection ID: 52610 Main Street: LEGRANGER RD **Cross Street: HERITAGE POND DR** Location: NW ADA ID: E384D792AF56 Ramp Type: Perp Initial Pass/Fail: Fail **Overall Compliance: No** Severity Score: 13.75

**Codes/Mitigation Info/Possible Solution** 

HERITAGE POND DR Street 1 Name Stop Condition-Street 2 StopSign Street 2 Name N/A Stop Condition-Street 1 N/A Possible Solutions: Remove & Replace Entire Ramp. Surveyor Notes: N/A PROW/ADA: R304.2.2, R304.5.3

Total Cost: 1850.00

| Field Measurements/Component Compliance |                       |       |      |                      |                         |      |
|-----------------------------------------|-----------------------|-------|------|----------------------|-------------------------|------|
| Compliance Description                  |                       | Data  | Comp | liance               | Description             | Data |
| N/A                                     | Ramp Length (in)      | 87.0  | No   | Ram                  | Slope (%)               | 11.2 |
| Yes                                     | Ramp Width (in)       | 70.5  | No   | Ram                  | XSlope (%)              | 3.3  |
| N/A                                     | Flare Type LT         | N/A   | N/A  | Flare Type RT        |                         | N/A  |
| N/A                                     | Flare Slope LT (%)    | N/A   | N/A  | A Flare Slope RT (%) |                         | N/A  |
| N/A                                     | Flare Traversable LT? | N/A   | N/A  | Flare                | Traversable RT?         | N/A  |
| N/A                                     | Landing Length (in)   | N/A   | N/A  | DWS                  | Provided?               | N/A  |
| N/A                                     | Landing Width (in)    | N/A   | N/A  | DWS                  | Contrast?               | N/A  |
| N/A                                     | Landing Slope (%)     | N/A   | N/A  | DWS                  | Length (in)             | N/A  |
| N/A                                     | Landing X Slope (%)   | N/A   | N/A  | DWS                  | Full Width?             | N/A  |
| N/A                                     | Landing Curb? (Y/N)   | N/A   | N/A  | DWS                  | Offset (in)             | N/A  |
| N/A                                     | Shared Landing?       | N/A   |      |                      |                         |      |
| N/A                                     | Gutter Ponding?       | N/A   | N/A  | Gutte                | er Slope (%)            | N/A  |
| N/A                                     | Gutter Lip Ht (in)    | N/A   | N/A  | Gutte                | er X Slope (%)          | N/A  |
| N/A                                     | Painted X Walk1?      | Yes   | N/A  | Paint                | ed X Walk2?             | N/A  |
|                                         | X Walk 1 Direction    | To S  |      | X Wa                 | lk 2 Direction          | N/A  |
| N/A                                     | X Walk 1 Width (in)   | 106.0 | N/A  | X Wa                 | lk 2 Width (in)         | N/A  |
|                                         | X Walk 1 Slope (%)    | 0.9   |      | X Wa                 | lk 2 Slope (%)          | N/A  |
|                                         | X Walk 1 X Slope (%)  | 4.9   |      | X Wa                 | lk 2 X Slope (%)        | N/A  |
| N/A                                     | Ramp inside XWalk1?   | Yes   | N/A  | Ram                  | o inside XWalk2?        | N/A  |
|                                         | Road Slope (%)        | N/A   | N/A  | Clear                | Space?                  | N/A  |
|                                         | Road X Slope (%)      | N/A   | N/A  | Clear                | Space to XWalk (in)     | N/A  |
| N/A                                     | Any Obstructions?     | N/A   | N/A  | Storn                | n Grate/Utility Hazard? | N/A  |
|                                         | Obstruction Type      |       |      | Storn                | n Grate/Utility Type    |      |
|                                         |                       | N/A   |      |                      |                         | N/A  |
|                                         |                       |       | Yes  | Surfa                | ce Condition? (G/P)     | Good |
|                                         |                       |       |      |                      |                         |      |