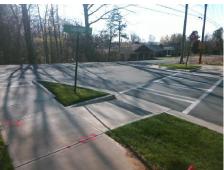

## **Access Compliance Report Public Rights-of-Way** (Curb Ramps)

Intersection ID: 52610 Main Street: LEGRANGER RD **Cross Street: HERITAGE POND DR** Location: NW ADA ID: E384D792AF56 Ramp Type: Perp Initial Pass/Fail: Fail **Overall Compliance: No** Severity Score: 13.75

**Codes/Mitigation Info/Possible Solution** 

HERITAGE POND DR Street 1 Name Stop Condition-Street 2 StopSign Street 2 Name N/A Stop Condition-Street 1 N/A Possible Solutions: Remove & Replace Entire Ramp. Surveyor Notes: N/A PROW/ADA: R304.2.2, R304.5.3

Total Cost: 1850.00

| Field Measurements/Component Compliance |                       |       |      |                      |                         |      |
|-----------------------------------------|-----------------------|-------|------|----------------------|-------------------------|------|
| Compliance Description                  |                       | Data  | Comp | liance               | Description             | Data |
| N/A                                     | Ramp Length (in)      | 87.0  | No   | Ram                  | Slope (%)               | 11.2 |
| Yes                                     | Ramp Width (in)       | 70.5  | No   | Ram                  | XSlope (%)              | 3.3  |
| N/A                                     | Flare Type LT         | N/A   | N/A  | Flare Type RT        |                         | N/A  |
| N/A                                     | Flare Slope LT (%)    | N/A   | N/A  | A Flare Slope RT (%) |                         | N/A  |
| N/A                                     | Flare Traversable LT? | N/A   | N/A  | Flare                | Traversable RT?         | N/A  |
| N/A                                     | Landing Length (in)   | N/A   | N/A  | DWS                  | Provided?               | N/A  |
| N/A                                     | Landing Width (in)    | N/A   | N/A  | DWS                  | Contrast?               | N/A  |
| N/A                                     | Landing Slope (%)     | N/A   | N/A  | DWS                  | Length (in)             | N/A  |
| N/A                                     | Landing X Slope (%)   | N/A   | N/A  | DWS                  | Full Width?             | N/A  |
| N/A                                     | Landing Curb? (Y/N)   | N/A   | N/A  | DWS                  | Offset (in)             | N/A  |
| N/A                                     | Shared Landing?       | N/A   |      |                      |                         |      |
| N/A                                     | Gutter Ponding?       | N/A   | N/A  | Gutte                | er Slope (%)            | N/A  |
| N/A                                     | Gutter Lip Ht (in)    | N/A   | N/A  | Gutte                | er X Slope (%)          | N/A  |
| N/A                                     | Painted X Walk1?      | Yes   | N/A  | Paint                | ed X Walk2?             | N/A  |
|                                         | X Walk 1 Direction    | To S  |      | X Wa                 | lk 2 Direction          | N/A  |
| N/A                                     | X Walk 1 Width (in)   | 106.0 | N/A  | X Wa                 | lk 2 Width (in)         | N/A  |
|                                         | X Walk 1 Slope (%)    | 0.9   |      | X Wa                 | lk 2 Slope (%)          | N/A  |
|                                         | X Walk 1 X Slope (%)  | 4.9   |      | X Wa                 | lk 2 X Slope (%)        | N/A  |
| N/A                                     | Ramp inside XWalk1?   | Yes   | N/A  | Ram                  | o inside XWalk2?        | N/A  |
|                                         | Road Slope (%)        | N/A   | N/A  | Clear                | Space?                  | N/A  |
|                                         | Road X Slope (%)      | N/A   | N/A  | Clear                | Space to XWalk (in)     | N/A  |
| N/A                                     | Any Obstructions?     | N/A   | N/A  | Storn                | n Grate/Utility Hazard? | N/A  |
|                                         | Obstruction Type      |       |      | Storn                | n Grate/Utility Type    |      |
|                                         |                       | N/A   |      |                      |                         | N/A  |
|                                         |                       |       | Yes  | Surfa                | ce Condition? (G/P)     | Good |
|                                         |                       |       |      |                      |                         |      |