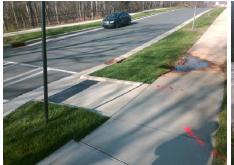

## **Access Compliance Report Public Rights-of-Way** (Curb Ramps)

Intersection ID: 52610 Main Street: LEGRANGER RD **Cross Street: HERITAGE POND DR** Location: NW ADA ID: E384D792AF56 Ramp Type: Perp Initial Pass/Fail: Fail **Overall Compliance: No** Severity Score: 13.75

**Codes/Mitigation Info/Possible Solution** 

HERITAGE POND DR Street 1 Name Stop Condition-Street 2 StopSign Street 2 Name N/A Stop Condition-Street 1 N/A Possible Solutions: Remove & Replace Entire Ramp. Surveyor Notes: N/A PROW/ADA: R304.2.2, R304.5.3

Total Cost: 1850.00

| Field Measurements/Component Compliance |                       |       |      |                      |                         |      |
|-----------------------------------------|-----------------------|-------|------|----------------------|-------------------------|------|
| Compliance Description                  |                       | Data  | Comp | liance               | Description             | Data |
| N/A                                     | Ramp Length (in)      | 87.0  | No   | Ram                  | Slope (%)               | 11.2 |
| Yes                                     | Ramp Width (in)       | 70.5  | No   | Ram                  | XSlope (%)              | 3.3  |
| N/A                                     | Flare Type LT         | N/A   | N/A  | Flare Type RT        |                         | N/A  |
| N/A                                     | Flare Slope LT (%)    | N/A   | N/A  | A Flare Slope RT (%) |                         | N/A  |
| N/A                                     | Flare Traversable LT? | N/A   | N/A  | Flare                | Traversable RT?         | N/A  |
| N/A                                     | Landing Length (in)   | N/A   | N/A  | DWS                  | Provided?               | N/A  |
| N/A                                     | Landing Width (in)    | N/A   | N/A  | DWS                  | Contrast?               | N/A  |
| N/A                                     | Landing Slope (%)     | N/A   | N/A  | DWS                  | Length (in)             | N/A  |
| N/A                                     | Landing X Slope (%)   | N/A   | N/A  | DWS                  | Full Width?             | N/A  |
| N/A                                     | Landing Curb? (Y/N)   | N/A   | N/A  | DWS                  | Offset (in)             | N/A  |
| N/A                                     | Shared Landing?       | N/A   |      |                      |                         |      |
| N/A                                     | Gutter Ponding?       | N/A   | N/A  | Gutte                | er Slope (%)            | N/A  |
| N/A                                     | Gutter Lip Ht (in)    | N/A   | N/A  | Gutte                | er X Slope (%)          | N/A  |
| N/A                                     | Painted X Walk1?      | Yes   | N/A  | Paint                | ed X Walk2?             | N/A  |
|                                         | X Walk 1 Direction    | To S  |      | X Wa                 | lk 2 Direction          | N/A  |
| N/A                                     | X Walk 1 Width (in)   | 106.0 | N/A  | X Wa                 | lk 2 Width (in)         | N/A  |
|                                         | X Walk 1 Slope (%)    | 0.9   |      | X Wa                 | lk 2 Slope (%)          | N/A  |
|                                         | X Walk 1 X Slope (%)  | 4.9   |      | X Wa                 | lk 2 X Slope (%)        | N/A  |
| N/A                                     | Ramp inside XWalk1?   | Yes   | N/A  | Ram                  | o inside XWalk2?        | N/A  |
|                                         | Road Slope (%)        | N/A   | N/A  | Clear                | Space?                  | N/A  |
|                                         | Road X Slope (%)      | N/A   | N/A  | Clear                | Space to XWalk (in)     | N/A  |
| N/A                                     | Any Obstructions?     | N/A   | N/A  | Storn                | n Grate/Utility Hazard? | N/A  |
|                                         | Obstruction Type      |       |      | Storn                | n Grate/Utility Type    |      |
|                                         |                       | N/A   |      |                      |                         | N/A  |
|                                         |                       |       | Yes  | Surfa                | ce Condition? (G/P)     | Good |
|                                         |                       |       |      |                      |                         |      |